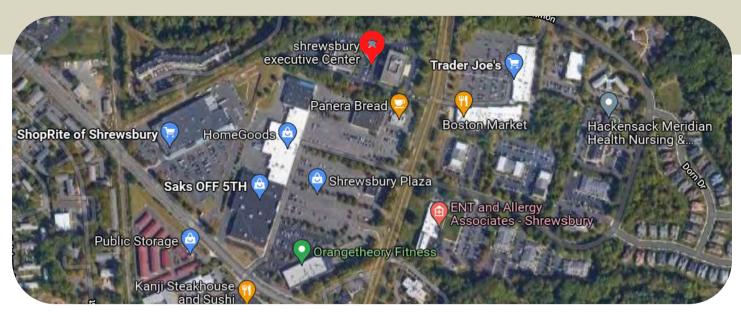

## **Property Features**

Walking distance to all amenities including the brand new Planet Fitness (Discounted membership exclusive to tenants!), Trader Joe's, ShopRite, Panera Bread, Jersey Mike's, HomeGoods, Marshalls, banks, restaurants, and more.