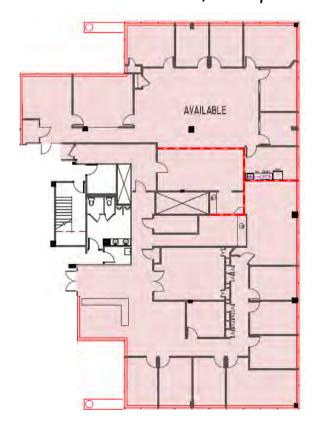

### 1030

1st Floor:

Suite 100: 4,069 SQ. FT. Suite 103: 4,205 SQ. FT.

Can be combined for 8,274 SQ. FT.

### 1030 BROAD STREET

1st Floor

Suite 100: 4,069 Sq. Ft. Suite 103: 4,205 Sq. Ft.

can be combined for 8,274 Sq. Ft.

# SUITE 103 SUITE 100 SUITE 100