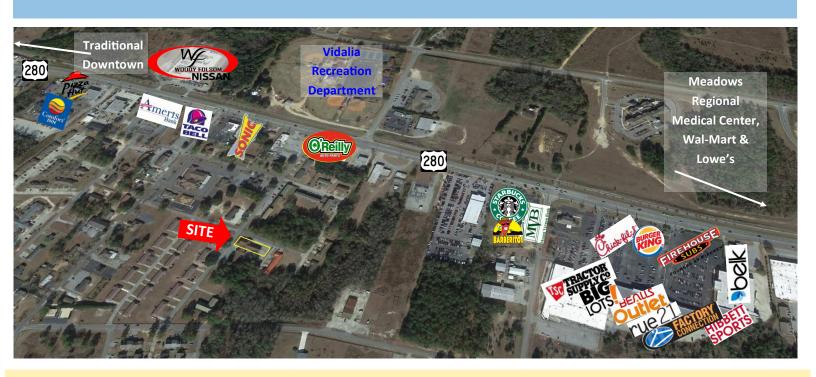

## **DEMOGRAPHICS:**

10 miles20 miles2021 Population:28,33962,4332021 Households:10,73922,9632021 Median HH Income:\$42,040\$40,567

- Office Building or convert to apartments
- Former CPA office, prior to that medical office
- Near Hospital, Wal-Mart and Downtown area
- 17 offices, 4 bathrooms and waiting room