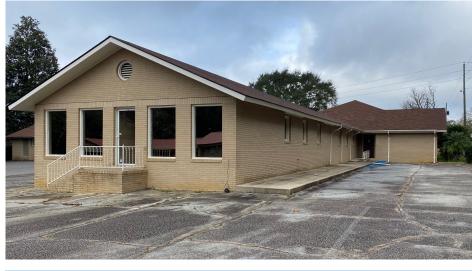

## Arlington Drive Office - Vidalia, GA

300 Arlington Drive Vidalia, GA 30474

(Latitude, Longitude) (32.20725, -82.38826)

## **AVAILABLE:**

4,831 SF building on 0.34 acres

**\$199,000.00** REDUCED!!!

## **DEMOGRAPHICS:**

10 miles20 miles2021 Population:28,33962,4332021 Households:10,73922,9632021 Median HH Income:\$42,040\$40,567

- Office Building or convert to apartments
- Former CPA office, prior to that medical office
- Near Hospital, Wal-Mart and Downtown area
- 17 offices, 4 bathrooms and waiting room