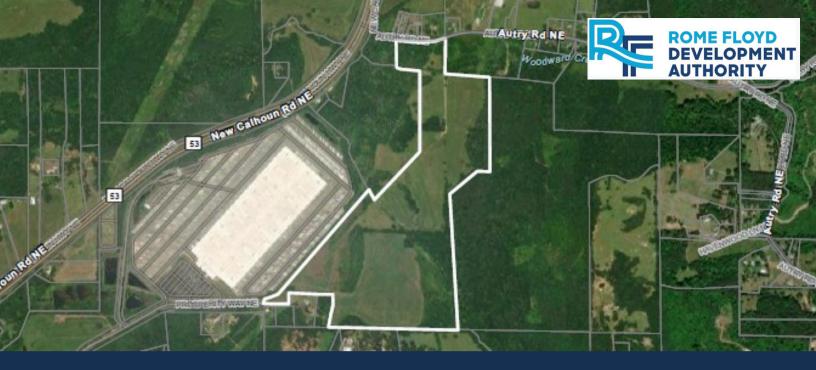

## **NORTH FLOYD INDUSTRIAL PARK**

110 Acres- \$60,000 per acre - site is located in a Less Developed

Census Tract

LOCATION Northeast corner of intersection of HWY. 53 and HWY. 140

Latitude and Longitude: 34.373251, -85.026423