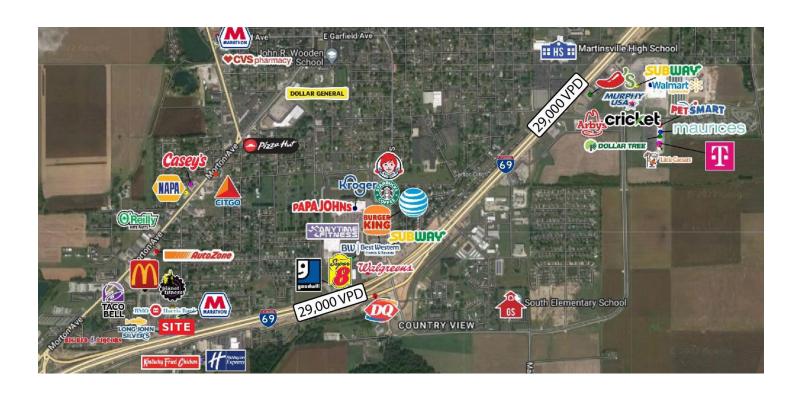

#### PROPERTY OVERVIEW

Located in a thriving retail and restaurant trade area, this building will be available when Starbucks vacates which is estimated as mid-2023. The building represents a great opportunity for a fast casual or dine-in restaurant with a low barrier to open. The site is easily accessible to the local customer as well as those customers coming from outside of Martinsville.

#### PROPERTY HIGHLIGHTS

- Great visibility from I-69 and 29,000 VPD
- Pylon sign
- · Drive-thru with menu board
- · Outdoor seating
- Parking ratio of 17: 1,000 SF

Available SF: 2,745 SF

310 E. 96th St., Suite 100 Indianapolis, IN 46240 317.663.6000