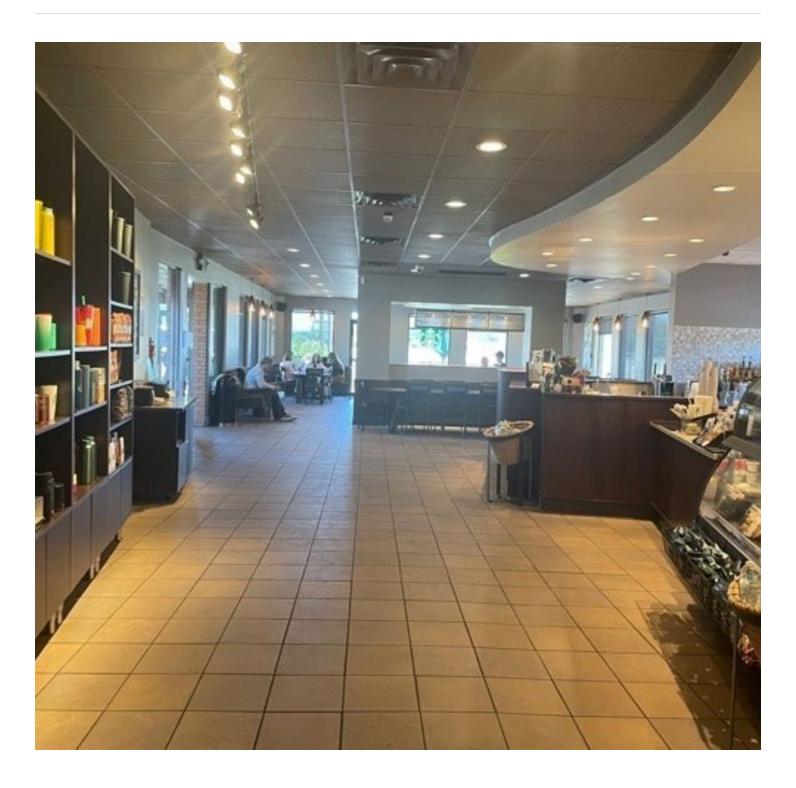

#### PROPERTY OVERVIEW

Located in a thriving retail and restaurant trade area, this building will be available when Starbucks vacates which is estimated as mid-2023. The building represents a great opportunity for a fast casual or dine-in restaurant with a low barrier to open. The site is easily accessible to the local customer as well as those customers coming from outside of Martinsville.

#### PROPERTY HIGHLIGHTS

- Great visibility from I-69 and 29,000 VPD
- Pylon sign
- · Drive-thru with menu board
- · Outdoor seating
- Parking ratio of 17: 1,000 SF

Available SF: 2,745 SF

310 E. 96th St., Suite 100 Indianapolis, IN 46240 317.663.6000