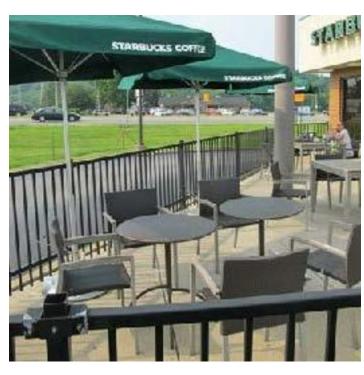

#### PROPERTY HIGHLIGHTS

- Great visibility from I-69 and 29,000 VPD
- Pylon sign
- · Drive-thru with menu board
- · Outdoor seating
- Parking ratio of 17: 1,000 SF

Available SF: 2,745 SF

310 E. 96th St., Suite 100 Indianapolis, IN 46240 317.663.6000