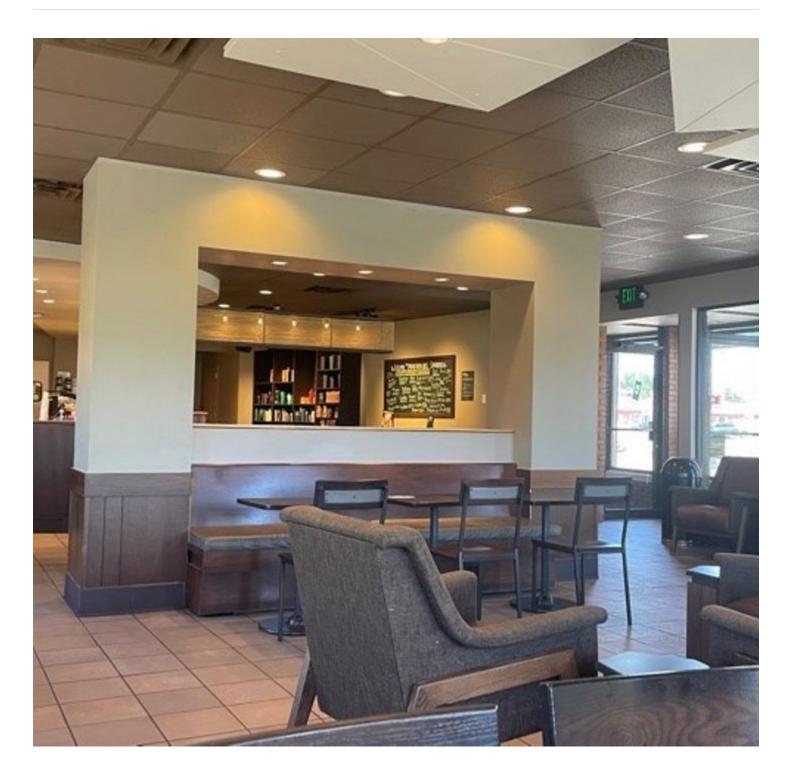

#### PROPERTY OVERVIEW

Located in a thriving retail and restaurant trade area, this building will be available when Starbucks vacates which is estimated as mid-2023. The building represents a great opportunity for a fast casual or dine-in restaurant with a low barrier to open. The site is easily accessible to the local customer as well as those customers coming from outside of Martinsville.

#### PROPERTY HIGHLIGHTS

- Great visibility from I-69 and 29,000 VPD
- Pylon sign
- · Drive-thru with menu board
- · Outdoor seating
- Parking ratio of 17: 1,000 SF

Available SF: 2,745 SF

310 E. 96th St., Suite 100 Indianapolis, IN 46240 317.663.6000