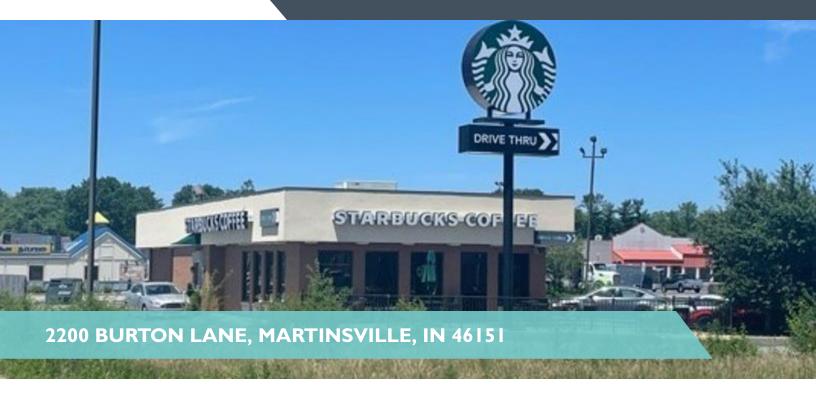

# 2200 BURTON LANE

#### PROPERTY OVERVIEW

Located in a thriving retail and restaurant trade area, this building will be available when Starbucks vacates which is estimated as mid-2023. The building represents a great opportunity for a fast casual or dine-in restaurant with a low barrier to open. The site is easily accessible to the local customer as well as those customers coming from outside of Martinsville.

#### PROPERTY HIGHLIGHTS

- Great visibility from I-69 and 29,000 VPD
- Pylon sign
- · Drive-thru with menu board
- · Outdoor seating
- Parking ratio of 17: 1,000 SF

Available SF: 2,745 SF

310 E. 96th St., Suite 100 Indianapolis, IN 46240 317.663.6000