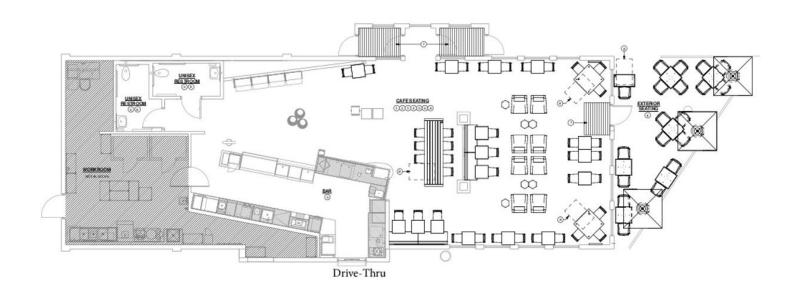

#### PROPERTY HIGHLIGHTS

- Great visibility from I-69 and 29,000 VPD
- Pylon sign
- · Drive-thru with menu board
- · Outdoor seating
- Parking ratio of 17: 1,000 SF

Available SF: 2,745 SF

310 E. 96th St., Suite 100 Indianapolis, IN 46240 317.663.6000