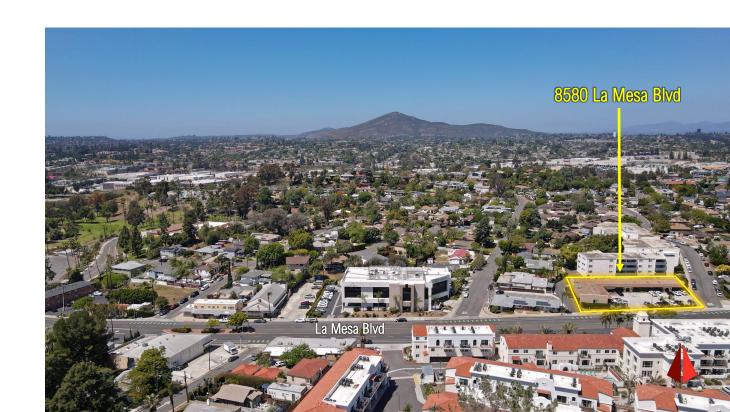

# CLA MESA BLVD PROPERTY FEATURES

#### **PROPERTY**

± 7,650 SF Professional Office Building on a 0.49 AC Lot Rosehedge Professional Plaza