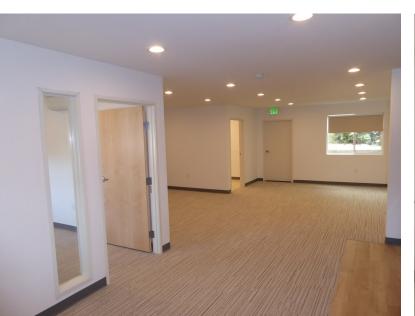

### Office Suite Includes Fresh New Upgraded Finishes

### Office Suite Includes Fresh New Upgraded Finishes

**SUITE 102A:** ± 980 RSF

- > Waiting Room, Conference Room, Private Office, Open Office, Kitchenette, IT/ Store Room, Private Restroom
- > Lease Rate: \$2,995.00/Month Modified Gross + Electric

## Office Suite Includes Fresh New Upgraded Finishes