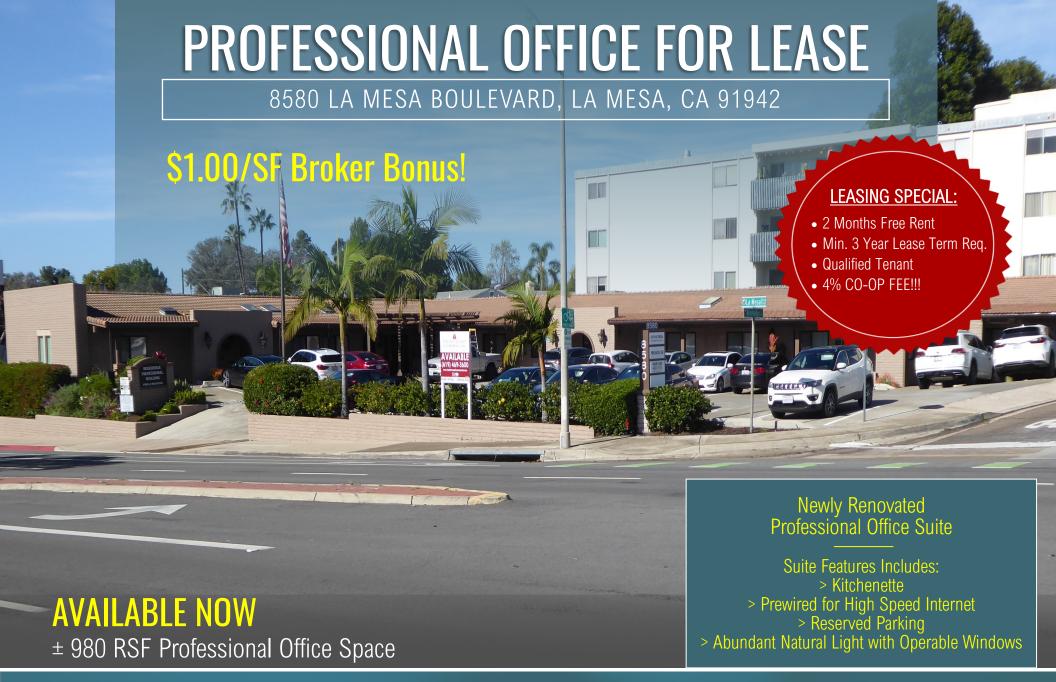

#### **AVAILABILITY**

± 980 RSF Office Space

#### **PROPERTY**

± 7,650 SF Professional Office Building on a 0.49 AC Lot Rosehedge Professional Plaza

#### HIGHLIGHTS

Well Maintained Building with Professional Image Kitchenette Included in Each Office Suite

#### **PARKING**

On-Site Reserved Parking

#### FREEWAY ACCESS

Less than 2 Minutes from I-8 & Hwy 125 & 94

#### INTERNET

Building Equipped with Cox High Speed Internet

### Office Suite Includes Fresh New Upgraded Finishes

### Office Suite Includes Fresh New Upgraded Finishes

**SUITE 102A:** ± 980 RSF

- > Waiting Room, Conference Room, Private Office, Open Office, Kitchenette, IT/ Store Room, Private Restroom
- > Lease Rate: \$2,995.00/Month Modified Gross + Electric