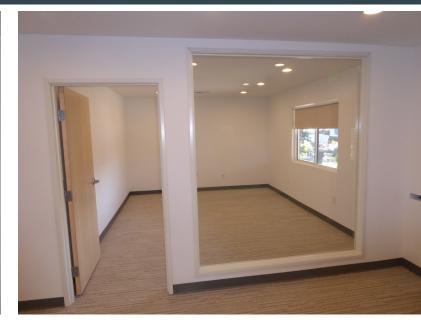

### Office Suite Includes Fresh New Upgraded Finishes

### Office Suite Includes Fresh New Upgraded Finishes

**SUITE 102A:** ± 980 RSF

- > Waiting Room, Conference Room, Private Office, Open Office, Kitchenette, IT/ Store Room, Private Restroom
- > Lease Rate: \$2,995.00/Month Modified Gross + Electric

## Office Suite Includes Fresh New Upgraded Finishes