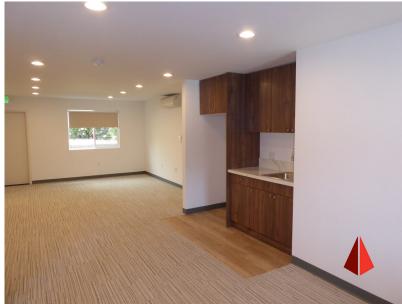

### Office Suite Includes Fresh New Upgraded Finishes

### Office Suite Includes Fresh New Upgraded Finishes

**SUITE 102A:** ± 980 RSF

- > Waiting Room, Conference Room, Private Office, Open Office, Kitchenette, IT/ Store Room, Private Restroom
- > Lease Rate: \$2,995.00/Month Modified Gross + Electric

## Office Suite Includes Fresh New Upgraded Finishes