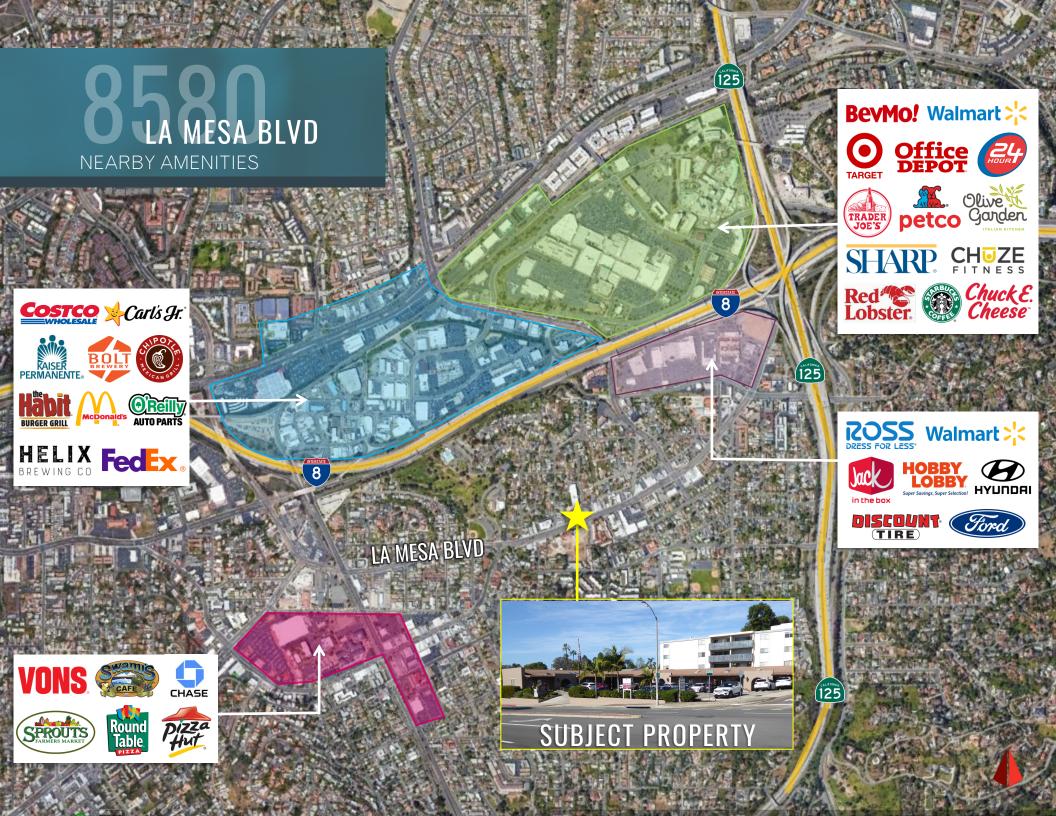

#### FREEWAY ACCESS

Less than 2 Minutes from I-8 & Hwy 125 & 94

### C LA MESA BLVD LA MESA VILLAGE

- > Casa Gabriela's
- > Farmers Table
- > Johnny B's
- > Centifonti Bar & Restaurant
- > Curbside Eatery & Drinkery
- > Mario's De La Mesa
- > Tiramisu Trattoria
- > Swami's Café
- > Por Favor
- > The Hills Pub
- > Boss Bird Kitchen