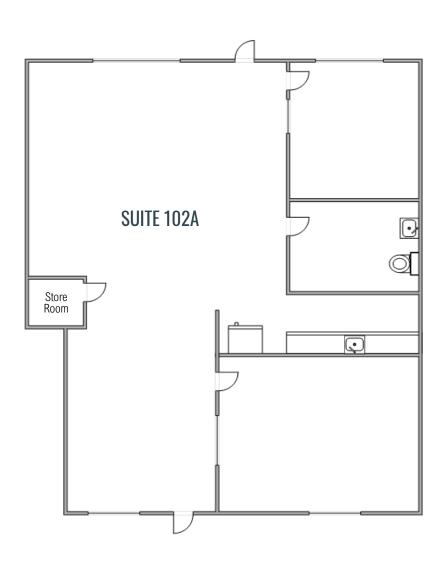

### Office Suite Includes Fresh New Upgraded Finishes

**SUITE 102A:** ± 980 RSF

- > Waiting Room, Conference Room, Private Office, Open Office, Kitchenette, IT/ Store Room, Private Restroom
- > Lease Rate: \$2,995.00/Month Modified Gross + Electric