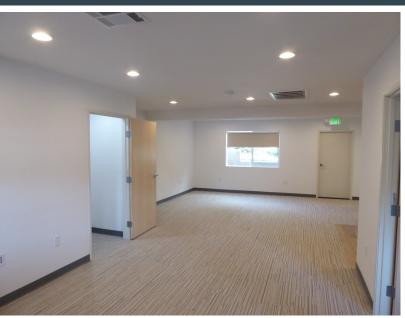

### Office Suite Includes Fresh New Upgraded Finishes

### Office Suite Includes Fresh New Upgraded Finishes

**SUITE 102A:** ± 980 RSF

- > Waiting Room, Conference Room, Private Office, Open Office, Kitchenette, IT/ Store Room, Private Restroom
- > Lease Rate: \$2,995.00/Month Modified Gross + Electric

## Office Suite Includes Fresh New Upgraded Finishes