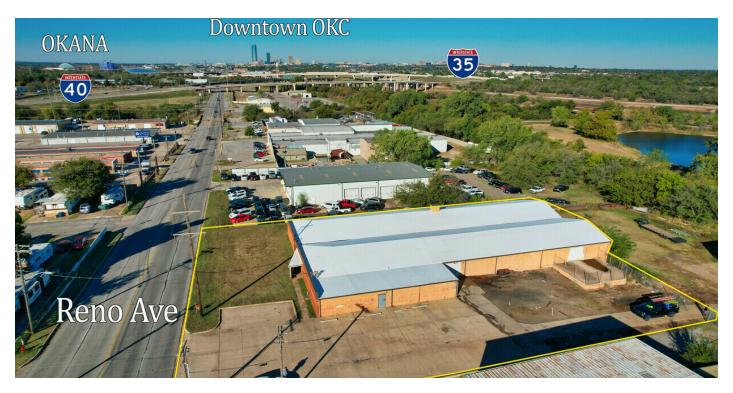

### 3201 E RENO AVE

Oklahoma City, OK 73117

#### **PROPERTY OVERVIEW**

Located directly off E Reno Ave just east of Downtown Oklahoma City

#### **PROPERTY HIGHLIGHTS**

- Solidly built masonry structure, positioned a mere two miles to the east of Downtown Oklahoma City
- A generous 165-foot frontage along E Reno Avenue.
- Conveniently located near Interstate 35 and 40, ensuring effortless access to the Oklahoma City metropolitan area
- The property includes a 10'x10' grade-level door and a 10'x10' exterior dockheight door
- Heavy Electrical Capacity 3 Phase, 400 amp service
- Recent enhancements to the building encompass a fresh roof installation and modernized electrical systems
- Landlord covers property taxes and property insurance