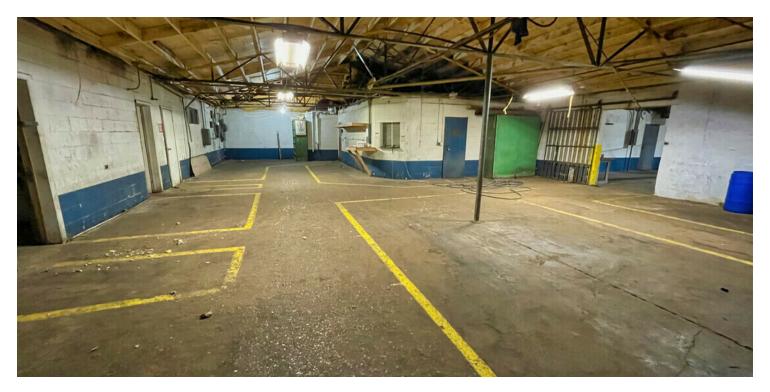

| Industrial           |

#### **PROPERTY OVERVIEW**

Located directly off E Reno Ave just east of Downtown Oklahoma City

#### **PROPERTY HIGHLIGHTS**

- Solidly built masonry structure, positioned a mere two miles to the east of Downtown Oklahoma City
- A generous 165-foot frontage along E Reno Avenue.
- Conveniently located near Interstate 35 and 40, ensuring effortless access to the Oklahoma City metropolitan area
- The property includes a 10'x10' grade-level door and a 10'x10' exterior dockheight door
- Heavy Electrical Capacity 3 Phase, 400 amp service
- Recent enhancements to the building encompass a fresh roof installation and modernized electrical systems
- Landlord covers property taxes and property insurance



### ADDITIONAL PHOTOS

# 3201 E RENO AVE

Oklahoma City, OK 73117







## 3201 E RENO AVE

Oklahoma City, OK 73117