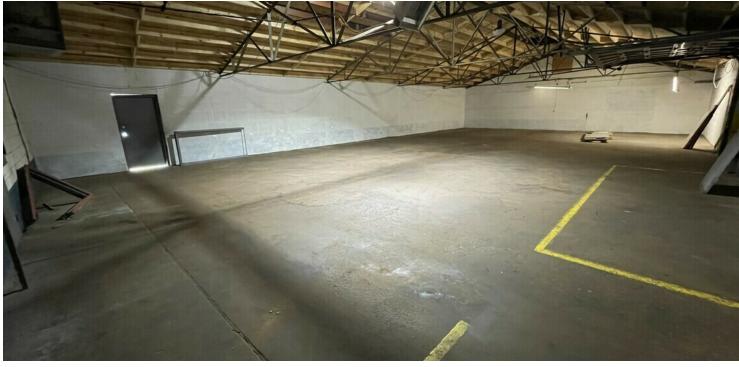

Industrial           |

#### **PROPERTY OVERVIEW**

Located directly off E Reno Ave just east of Downtown Oklahoma City

#### **PROPERTY HIGHLIGHTS**

- Solidly built masonry structure, positioned a mere two miles to the east of Downtown Oklahoma City
- A generous 165-foot frontage along E Reno Avenue.
- Conveniently located near Interstate 35 and 40, ensuring effortless access to the Oklahoma City metropolitan area
- The property includes a 10'x10' grade-level door and a 10'x10' exterior dockheight door
- Heavy Electrical Capacity 3 Phase, 400 amp service
- Recent enhancements to the building encompass a fresh roof installation and modernized electrical systems
- Landlord covers property taxes and property insurance



### ADDITIONAL PHOTOS

# 3201 E RENO AVE

Oklahoma City, OK 73117







## 3201 E RENO AVE

Oklahoma City, OK 73117