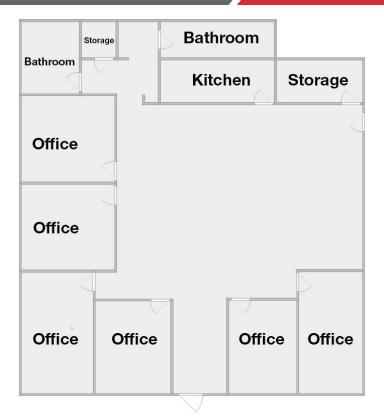

#### **SUITE DETAILS**

- · Available immediately
- 6 offices with large work room and small kitchenette
- 2 in-suite restrooms
- · Move-in ready
- Ground floor separate entrance to Phillips Avenue
- · Limited basement garage space and surface parking