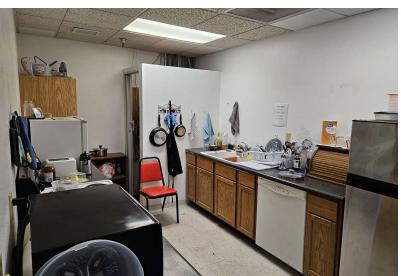

#### **SUITE DETAILS**

- · Available immediately
- 6 offices with large work room and small kitchenette
- 2 in-suite restrooms
- · Move-in ready
- Ground floor separate entrance to Phillips Avenue
- · Limited basement garage space and surface parking

## **PHOTOS** 120 N PHILLIPS AVENUE Sioux Falls, SD 57104