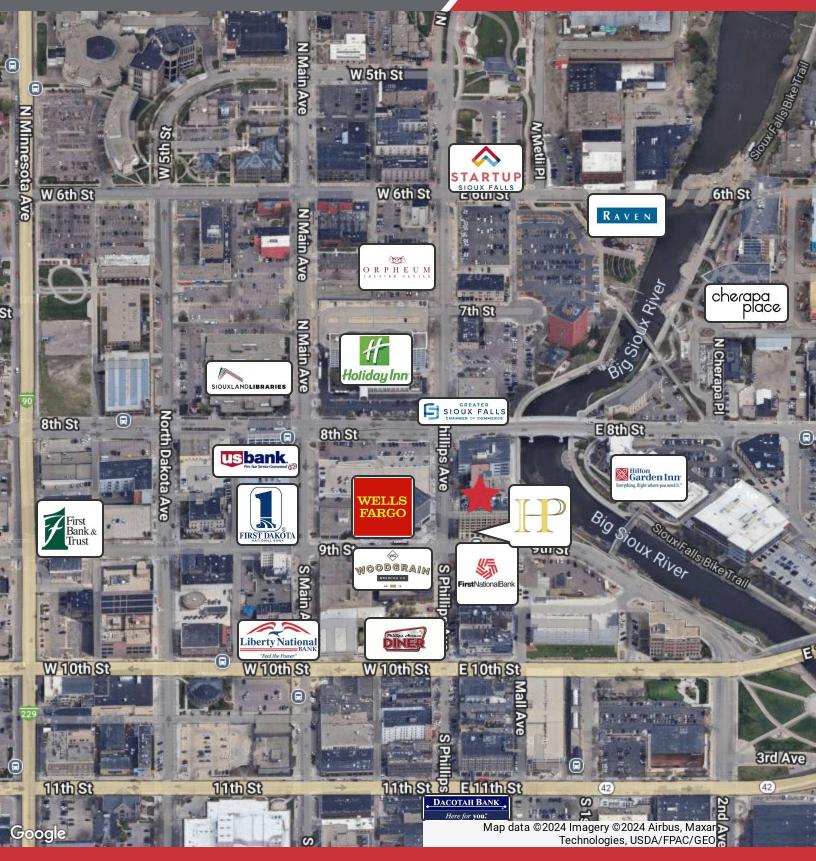

#### LOCATION DESCRIPTION

Located in downtown Sioux Falls on Phillips Avenue. Area neighbors include Hotel on Phillips, Wells Fargo, Greater Sioux Falls Chamber of Commerce, Hilton Garden Inn, Woodgrain Brewing Co.

## **AERIAL** 120 N PHILLIPS AVENUE Sioux Falls, SD 57104