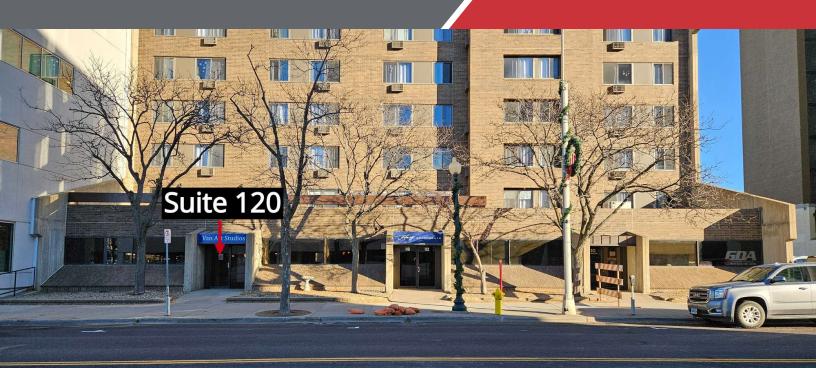

### **120 N. Phillips Avenue** Sioux Falls, SD 57104

#### **PROPERTY HIGHLIGHTS**

- · Available immediately
- · Office/retail opportunities
- Limited basement garage & surface parking
- Suite has separate entrance to Phillips Avenue
- · Rent abatement in exchange for tenant improvement
- · Rent concessions negotiable
- · Phillips Avenue offers strong pedestrian and vehicle traffic
- · Convenient access to River Greenway

#### LOCATION DESCRIPTION

Located in downtown Sioux Falls on Phillips Avenue. Area neighbors include Hotel on Phillips, Wells Fargo, Greater Sioux Falls Chamber of Commerce, Hilton Garden Inn, Woodgrain Brewing Co.