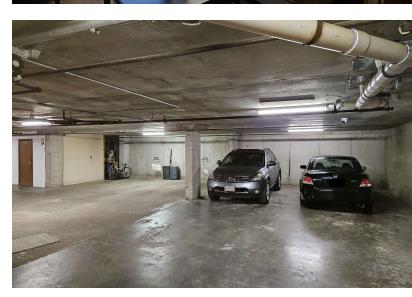

#### **PROPERTY HIGHLIGHTS**

- · Available immediately
- · Office/retail opportunities
- Limited basement garage & surface parking
- Suite has separate entrance to Phillips Avenue
- · Rent abatement in exchange for tenant improvement
- · Rent concessions negotiable
- · Phillips Avenue offers strong pedestrian and vehicle traffic
- · Convenient access to River Greenway

#### **SUITE DETAILS**

- · Available immediately
- 6 offices with large work room and small kitchenette
- 2 in-suite restrooms
- · Move-in ready
- Ground floor separate entrance to Phillips Avenue
- · Limited basement garage space and surface parking

## **PHOTOS** 120 N PHILLIPS AVENUE Sioux Falls, SD 57104