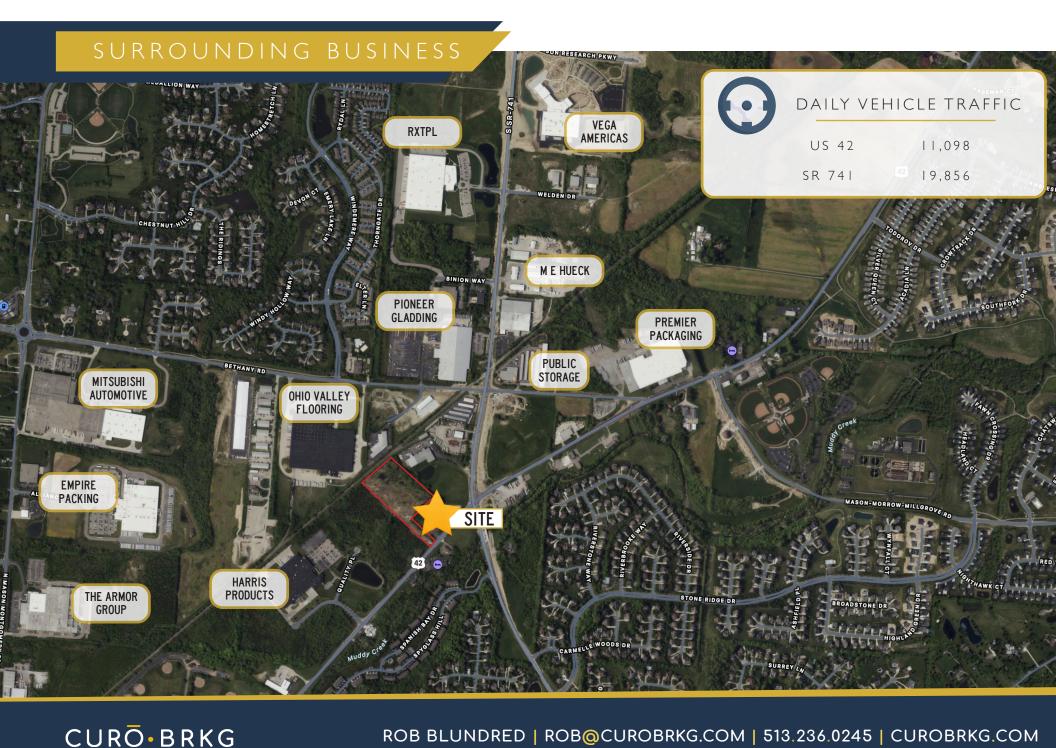

- » 8.024 ACRES- (DIVISIBLE)
- » ZONING: HT-MFG
- » LOCATED IN MASON, HOME TO OVER 150 CORPORATIONS
- » ONE OF THE LAST REMAINING INDUSTRIAL SITES IN MASON
- » GOOD ACCESS TOI-71 & I-75
- » IMMEDIATE ACCESS TO 741 AND SR 42
- » RAIL ACCESS AVAILABLE
- » AIRPORTS: CVG (35 MILES); DAYTON (42 MILES)