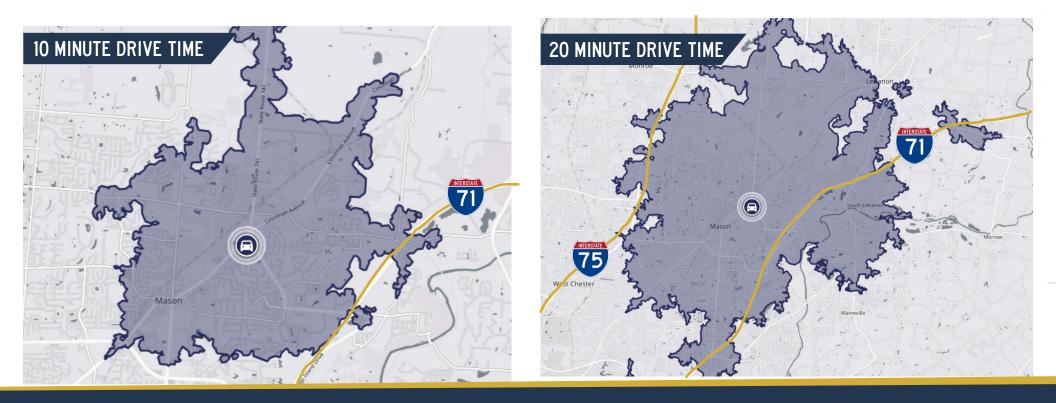

### ABOUT THE PROPERTY

|                            | INFORMATION PROVIDED<br>BY US CENSUS 2021 | i mile   | 3 MILES   | 5 MILES  |
|----------------------------|-------------------------------------------|----------|-----------|----------|
|                            | POPULATION                                | 6,347    | 38,094    | 108,108  |
| HOUSEHOLDS                 |                                           | 2,429    | 12,962    | 37,333   |
| HOUSEHOLD<br>MEDIAN INCOME |                                           | \$95,122 | \$123,035 | \$  0,65 |
| TOTAL BUSINESSES           |                                           | 106      | 772       | 2,698    |
| TOTAL EMPLOYEES            |                                           | 2,607    | 19,760    | 59,215   |