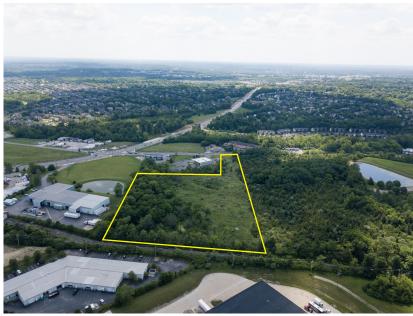

- » 8.024 ACRES- (DIVISIBLE)
- » ZONING: HT-MFG
- » LOCATED IN MASON, HOME TO OVER 150 CORPORATIONS
- » ONE OF THE LAST REMAINING INDUSTRIAL SITES IN MASON
- » GOOD ACCESS TOI-71 & I-75
- » IMMEDIATE ACCESS TO 741 AND SR 42
- » RAIL ACCESS AVAILABLE
- » AIRPORTS: CVG (35 MILES); DAYTON (42 MILES)