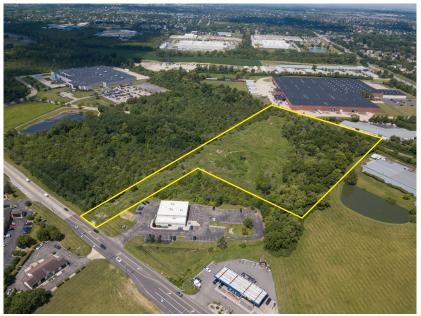

- » 8.024 ACRES- (DIVISIBLE)
- » ZONING: HT-MFG
- » LOCATED IN MASON, HOME TO OVER 150 CORPORATIONS
- » ONE OF THE LAST REMAINING INDUSTRIAL SITES IN MASON
- » GOOD ACCESS TOI-71 & I-75
- » IMMEDIATE ACCESS TO 741 AND SR 42
- » RAIL ACCESS AVAILABLE
- » AIRPORTS: CVG (35 MILES); DAYTON (42 MILES)