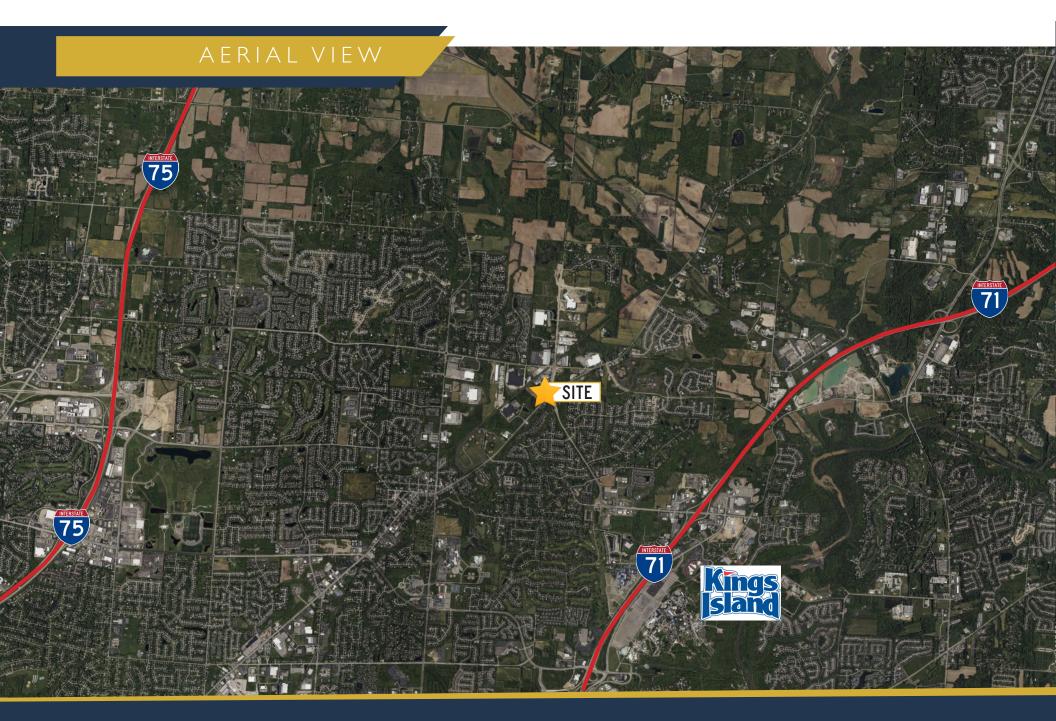

- » 8.024 ACRES- (DIVISIBLE)
- » ZONING: HT-MFG
- » LOCATED IN MASON, HOME TO OVER 150 CORPORATIONS
- » ONE OF THE LAST REMAINING INDUSTRIAL SITES IN MASON
- » GOOD ACCESS TOI-71 & I-75
- » IMMEDIATE ACCESS TO 741 AND SR 42
- » RAIL ACCESS AVAILABLE
- » AIRPORTS: CVG (35 MILES); DAYTON (42 MILES)