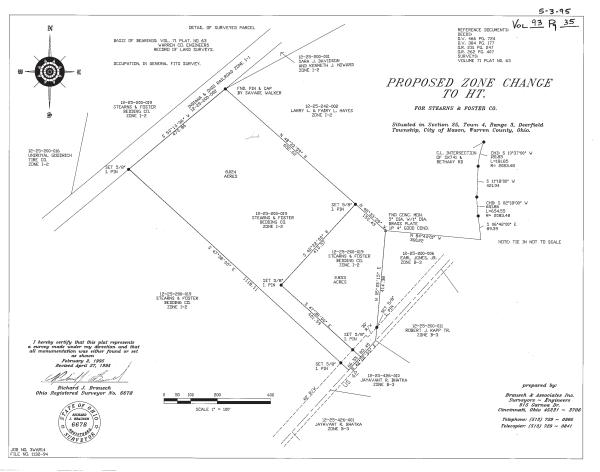

#### PARCEL

- » 8.024 ACRES- (DIVISIBLE)
- » ZONING: HT-MFG
- » LOCATED IN MASON, HOME TO OVER 150 CORPORATIONS
- » ONE OF THE LAST REMAINING INDUSTRIAL SITES IN MASON
- » GOOD ACCESS TOI-71 & I-75
- » IMMEDIATE ACCESS TO 741 AND SR 42
- » RAIL ACCESS AVAILABLE
- » AIRPORTS: CVG (35 MILES); DAYTON (42 MILES)