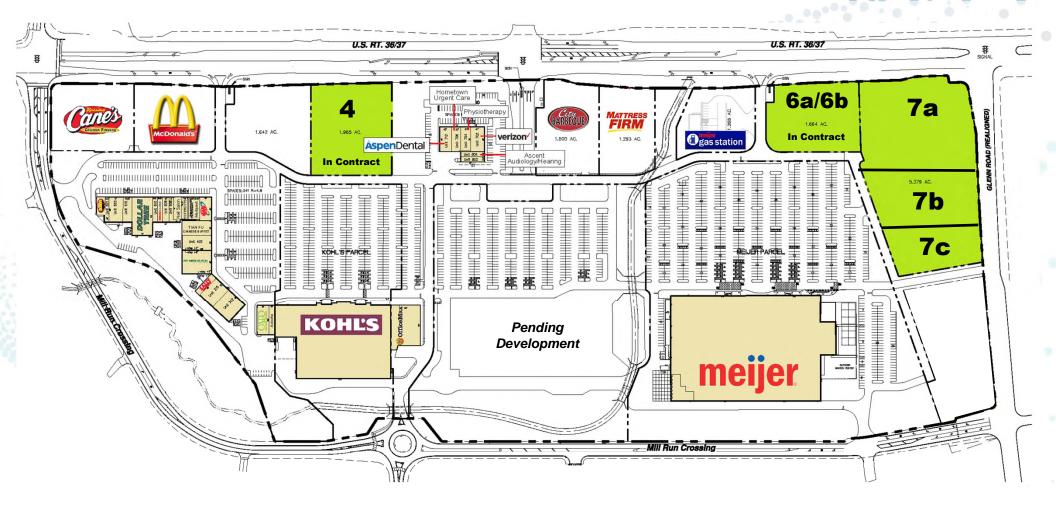

# PROPERTY HIGHLIGHTS

OUTPARCELS FOR SALE
820-1400 SUNBURY ROAD, DELAWARE, OH 43015

- Three outparcels available from +/- 1.66 to 5.37 acres
- Delaware, Ohio is the fastest growing county in
   Ohio and the 14th fastest growing county in the US
- · Located in Delaware's growth corridor
- Prominent location with excellent visibility and signalized access
- · 29,700 vehicles per day on Sunbury Road / State Route 36/37
- · Seven miles from the Tanger Outlet Mall

## SITE PLAN

| Lot Number | Acres      |  |  |
|------------|------------|--|--|
|            |            |  |  |
| <b>7</b> a | 2.00 Acres |  |  |
| <b>7</b> b | 1.65 Acres |  |  |
| 7c         | 1.30 Acres |  |  |