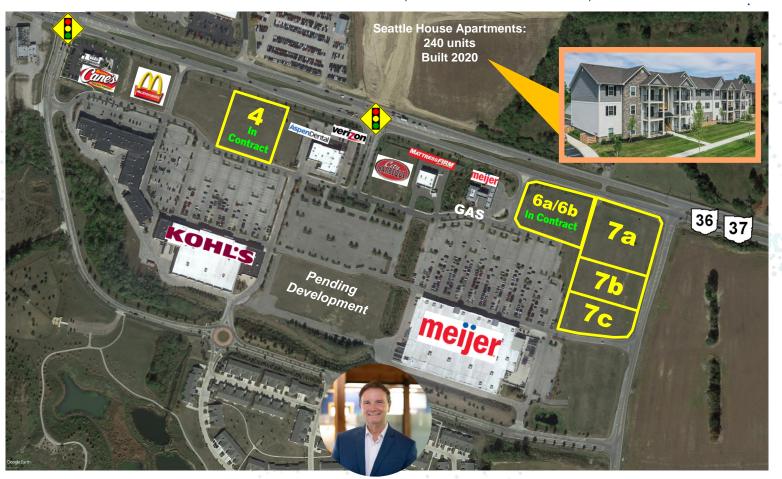

# PROPERTY HIGHLIGHTS

OUTPARCELS FOR SALE
820-1400 SUNBURY ROAD, DELAWARE, OH 43015

- Three outparcels available from +/- 1.66 to 5.37 acres
- Delaware, Ohio is the fastest growing county in
   Ohio and the 14th fastest growing county in the US
- · Located in Delaware's growth corridor
- Prominent location with excellent visibility and signalized access
- · 29,700 vehicles per day on Sunbury Road / State Route 36/37
- · Seven miles from the Tanger Outlet Mall

## SITE PLAN

| Lot Number | Acres      |  |  |
|------------|------------|--|--|
|            |            |  |  |
| <b>7</b> a | 2.00 Acres |  |  |
| <b>7</b> b | 1.65 Acres |  |  |
| 7c         | 1.30 Acres |  |  |