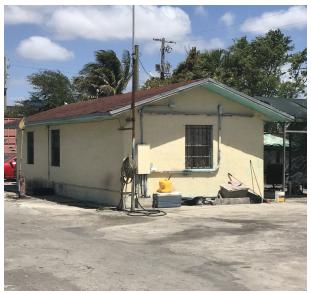

COMMERCIAL

7815 NW 36 AVE, Miami, FL 33147

| SALE PRICE:     | \$2,999,999        |
|-----------------|--------------------|
| LOT SIZE:       | 1.76 Acres         |
| BUILDING SIZE:  | 7,768 SF           |
| BAYS            | 3                  |
| BAY DOORS       | 4                  |
| CEILING HEIGHT: | 20.0 FT            |
| YEAR BUILT:     | 1961               |
| ZONING:         | IC-ID, UC-MM       |
| MARKET:         | South Florida      |
| SUB MARKET:     | Hialeah Industrial |
| TRAFFIC COUNT:  | 21,000             |
|                 |                    |

## **PROPERTY HIGHLIGHTS**

- Electric Gate on 79 ST 40' Wide ٠
- Electric Gate on 36 AVE 30' Wide
- Lighted
- Drainage ٠
- Diesel Tanks 2,000 Gallons •
- **Compressor Connections** ٠
- Outdoor Office (1,000 SF Improvement) •
- Building 1 has 2 offices and 2 bathrooms
- Building 2 has 3 offices, a kitchenette, A/C, and a ٠ bathroom
- Warehouse is 6,768 SF on a 11,187 SF Lot with a bathroom
- Lot 2 is 52,272 SF with a 1,000 SF Office
- Lot 3 is 13,319 SF
- Lot 2 dimensions 85' wide x 605'
- Lot 3 dimensions 133' x 100'
- 110 Volts Power, 220 Volts Power
- 3 Bays
- 4 Bay Doors •
- Bay Door dimensions: 17X17, 10X10, 11X11
- Door Ht 10-12'
- 2 Year Old Roof .