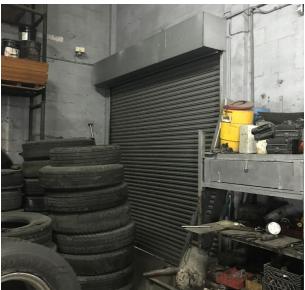

## **PROPERTY HIGHLIGHTS**

- Electric Gate on 79 ST 40' Wide ٠
- Electric Gate on 36 AVE 30' Wide
- Lighted
- Drainage ٠
- Diesel Tanks 2,000 Gallons •
- **Compressor Connections** ٠
- Outdoor Office (1,000 SF Improvement) •
- Building 1 has 2 offices and 2 bathrooms
- Building 2 has 3 offices, a kitchenette, A/C, and a ٠ bathroom
- Warehouse is 6,768 SF on a 11,187 SF Lot with a bathroom
- Lot 2 is 52,272 SF with a 1,000 SF Office
- Lot 3 is 13,319 SF
- Lot 2 dimensions 85' wide x 605'
- Lot 3 dimensions 133' x 100'
- 110 Volts Power, 220 Volts Power
- 3 Bays
- 4 Bay Doors •
- Bay Door dimensions: 17X17, 10X10, 11X11
- Door Ht 10-12'
- 2 Year Old Roof .