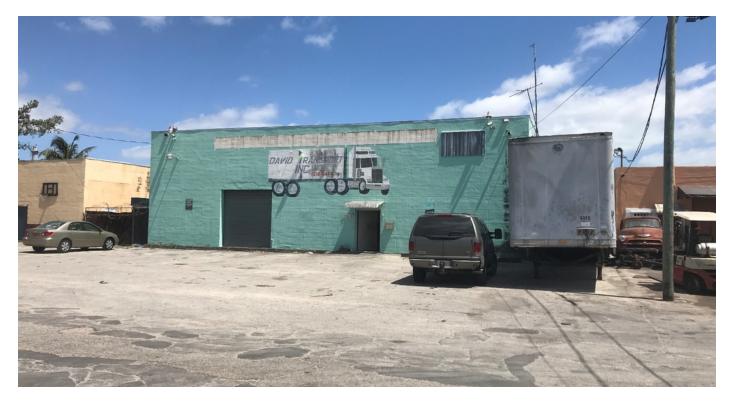

COMMERCIAL

7815 NW 36 AVE, Miami, FL 33147

| SALE PRICE:     | \$2,999,999        |
|-----------------|--------------------|
| LOT SIZE:       | 1.76 Acres         |
| BUILDING SIZE:  | 7,768 SF           |
| BAYS            | 3                  |
| BAY DOORS       | 4                  |
| CEILING HEIGHT: | 20.0 FT            |
| YEAR BUILT:     | 1961               |
| ZONING:         | IC-ID, UC-MM       |
| MARKET:         | South Florida      |
| SUB MARKET:     | Hialeah Industrial |
| TRAFFIC COUNT:  | 21,000             |
|                 |                    |

## **PROPERTY HIGHLIGHTS**

- Electric Gate on 79 ST 40' Wide ٠
- Electric Gate on 36 AVE 30' Wide
- Lighted
- Drainage ٠
- Diesel Tanks 2,000 Gallons •
- **Compressor Connections** ٠
- Outdoor Office (1,000 SF Improvement) •
- Building 1 has 2 offices and 2 bathrooms
- Building 2 has 3 offices, a kitchenette, A/C, and a ٠ bathroom
- Warehouse is 6,768 SF on a 11,187 SF Lot with a bathroom
- Lot 2 is 52,272 SF with a 1,000 SF Office
- Lot 3 is 13,319 SF
- Lot 2 dimensions 85' wide x 605'
- Lot 3 dimensions 133' x 100'
- 110 Volts Power, 220 Volts Power
- 3 Bays
- 4 Bay Doors •
- Bay Door dimensions: 17X17, 10X10, 11X11
- Door Ht 10-12'
- 2 Year Old Roof .