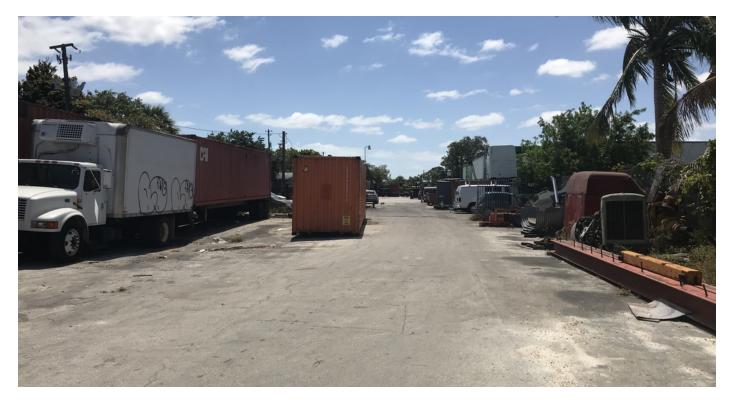

## **PROPERTY HIGHLIGHTS**

- Electric Gate on 79 ST 40' Wide ٠
- Electric Gate on 36 AVE 30' Wide
- Lighted
- Drainage ٠
- Diesel Tanks 2,000 Gallons •
- **Compressor Connections** ٠
- Outdoor Office (1,000 SF Improvement) •
- Building 1 has 2 offices and 2 bathrooms
- Building 2 has 3 offices, a kitchenette, A/C, and a ٠ bathroom
- Warehouse is 6,768 SF on a 11,187 SF Lot with a bathroom
- Lot 2 is 52,272 SF with a 1,000 SF Office
- Lot 3 is 13,319 SF
- Lot 2 dimensions 85' wide x 605'
- Lot 3 dimensions 133' x 100'
- 110 Volts Power, 220 Volts Power
- 3 Bays
- 4 Bay Doors •
- Bay Door dimensions: 17X17, 10X10, 11X11
- Door Ht 10-12'
- 2 Year Old Roof .