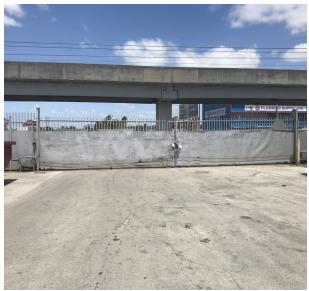

## **PROPERTY HIGHLIGHTS**

- Electric Gate on 79 ST 40' Wide ٠
- Electric Gate on 36 AVE 30' Wide
- Lighted
- Drainage ٠
- Diesel Tanks 2,000 Gallons •
- **Compressor Connections** ٠
- Outdoor Office (1,000 SF Improvement) •
- Building 1 has 2 offices and 2 bathrooms
- Building 2 has 3 offices, a kitchenette, A/C, and a ٠ bathroom
- Warehouse is 6,768 SF on a 11,187 SF Lot with a bathroom
- Lot 2 is 52,272 SF with a 1,000 SF Office
- Lot 3 is 13,319 SF
- Lot 2 dimensions 85' wide x 605'
- Lot 3 dimensions 133' x 100'
- 110 Volts Power, 220 Volts Power
- 3 Bays
- 4 Bay Doors •
- Bay Door dimensions: 17X17, 10X10, 11X11
- Door Ht 10-12'
- 2 Year Old Roof .