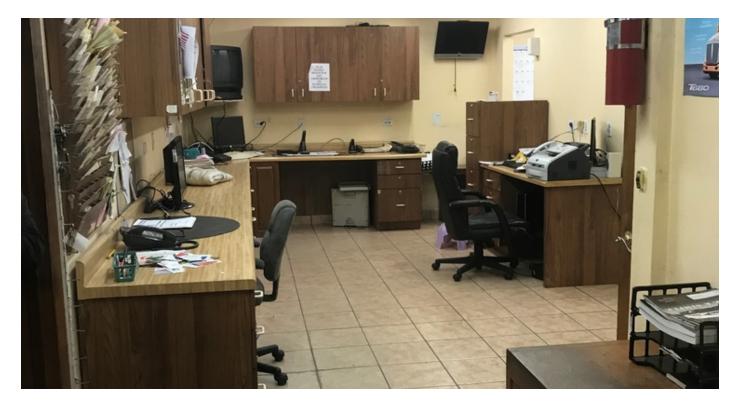

## **PROPERTY HIGHLIGHTS**

- Electric Gate on 79 ST 40' Wide ٠
- Electric Gate on 36 AVE 30' Wide
- Lighted
- Drainage ٠
- Diesel Tanks 2,000 Gallons •
- **Compressor Connections** ٠
- Outdoor Office (1,000 SF Improvement) •
- Building 1 has 2 offices and 2 bathrooms
- Building 2 has 3 offices, a kitchenette, A/C, and a ٠ bathroom
- Warehouse is 6,768 SF on a 11,187 SF Lot with a bathroom
- Lot 2 is 52,272 SF with a 1,000 SF Office
- Lot 3 is 13,319 SF
- Lot 2 dimensions 85' wide x 605'
- Lot 3 dimensions 133' x 100'
- 110 Volts Power, 220 Volts Power
- 3 Bays
- 4 Bay Doors •
- Bay Door dimensions: 17X17, 10X10, 11X11
- Door Ht 10-12'
- 2 Year Old Roof .