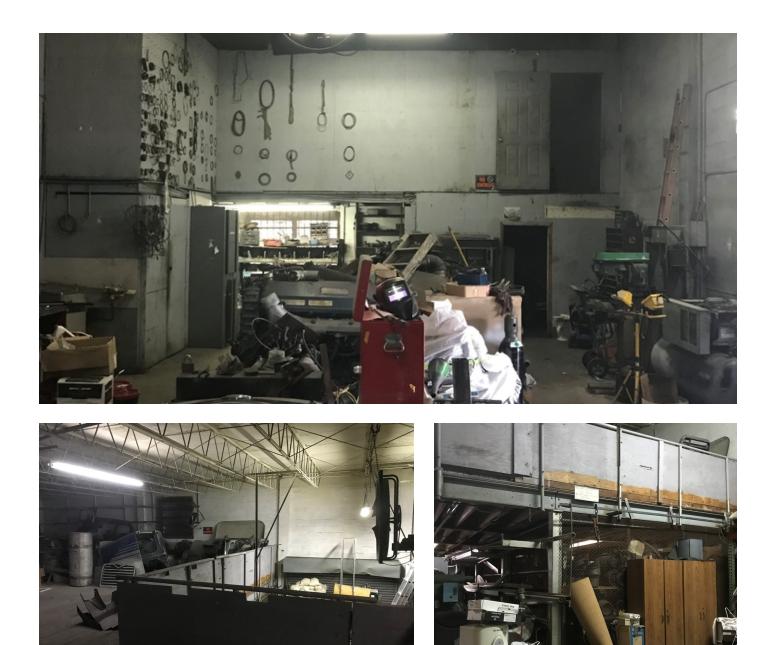

## **PROPERTY HIGHLIGHTS**

- Electric Gate on 79 ST 40' Wide ٠
- Electric Gate on 36 AVE 30' Wide
- Lighted
- Drainage ٠
- Diesel Tanks 2,000 Gallons •
- **Compressor Connections** ٠
- Outdoor Office (1,000 SF Improvement) •
- Building 1 has 2 offices and 2 bathrooms
- Building 2 has 3 offices, a kitchenette, A/C, and a ٠ bathroom
- Warehouse is 6,768 SF on a 11,187 SF Lot with a bathroom
- Lot 2 is 52,272 SF with a 1,000 SF Office
- Lot 3 is 13,319 SF
- Lot 2 dimensions 85' wide x 605'
- Lot 3 dimensions 133' x 100'
- 110 Volts Power, 220 Volts Power
- 3 Bays
- 4 Bay Doors •
- Bay Door dimensions: 17X17, 10X10, 11X11
- Door Ht 10-12'
- 2 Year Old Roof .