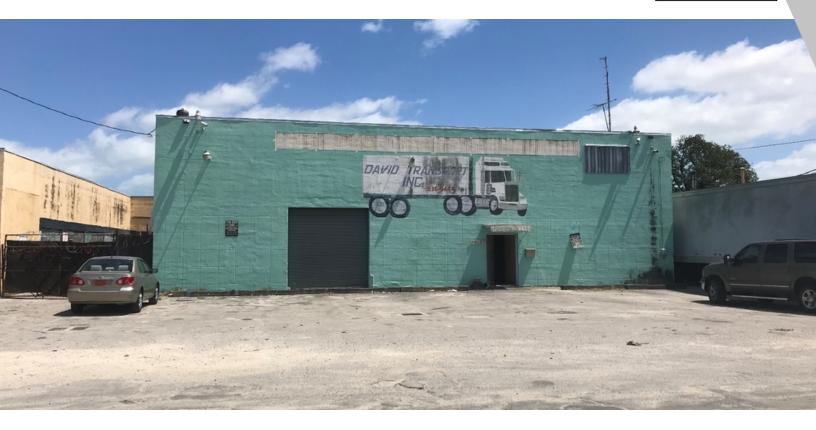

COMMERCIAL

7815 NW 36 AVE, Miami, FL 33147

| SALE PRICE:     | \$2,999,999        |
|-----------------|--------------------|
| LOT SIZE:       | 1.76 Acres         |
| BUILDING SIZE:  | 7,768 SF           |
| BAYS            | 3                  |
| BAY DOORS       | 4                  |
| CEILING HEIGHT: | 20.0 FT            |
| YEAR BUILT:     | 1961               |
| ZONING:         | IC-ID, UC-MM       |
| MARKET:         | South Florida      |
| SUB MARKET:     | Hialeah Industrial |
| TRAFFIC COUNT:  | 21,000             |
|                 |                    |

## **PROPERTY HIGHLIGHTS**

- Electric Gate on 79 ST 40' Wide ٠
- Electric Gate on 36 AVE 30' Wide
- Lighted
- Drainage ٠
- Diesel Tanks 2,000 Gallons •
- **Compressor Connections** ٠
- Outdoor Office (1,000 SF Improvement) •
- Building 1 has 2 offices and 2 bathrooms
- Building 2 has 3 offices, a kitchenette, A/C, and a ٠ bathroom
- Warehouse is 6,768 SF on a 11,187 SF Lot with a bathroom
- Lot 2 is 52,272 SF with a 1,000 SF Office
- Lot 3 is 13,319 SF
- Lot 2 dimensions 85' wide x 605'
- Lot 3 dimensions 133' x 100'
- 110 Volts Power, 220 Volts Power
- 3 Bays
- 4 Bay Doors •
- Bay Door dimensions: 17X17, 10X10, 11X11
- Door Ht 10-12'
- 2 Year Old Roof .