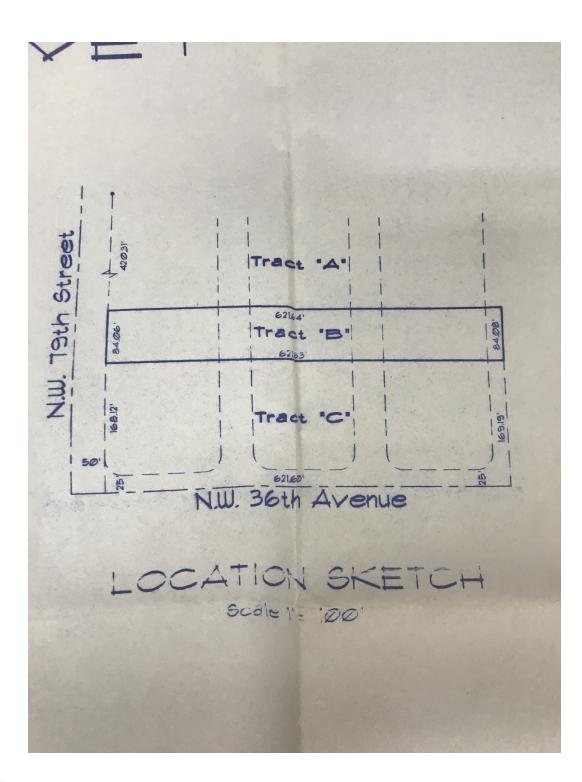

## SALE OVERVIEW

This Sale is broken up in 3 folios. All 3 folios for \$2,999,999. Warehouse (Lot SF 11,187) for \$760,000. 2 Lots (SF 65,591) for \$2,239,999.

## **PROPERTY HIGHLIGHTS**

- Electric Gate on 79 ST 40' Wide ٠
- Electric Gate on 36 AVE 30' Wide
- Lighted
- Drainage ٠
- Diesel Tanks 2,000 Gallons •
- **Compressor Connections** ٠
- Outdoor Office (1,000 SF Improvement) •
- Building 1 has 2 offices and 2 bathrooms
- Building 2 has 3 offices, a kitchenette, A/C, and a ٠ bathroom
- Warehouse is 6,768 SF on a 11,187 SF Lot with a bathroom
- Lot 2 is 52,272 SF with a 1,000 SF Office
- Lot 3 is 13,319 SF
- Lot 2 dimensions 85' wide x 605'
- Lot 3 dimensions 133' x 100'
- 110 Volts Power, 220 Volts Power
- 3 Bays
- 4 Bay Doors •
- Bay Door dimensions: 17X17, 10X10, 11X11
- Door Ht 10-12'
- 2 Year Old Roof .