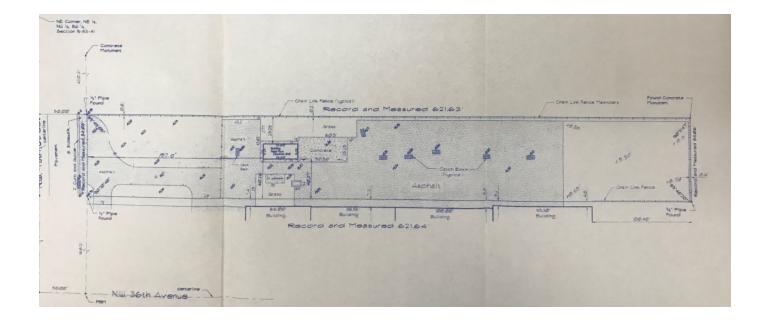

## **PROPERTY HIGHLIGHTS**

- Electric Gate on 79 ST 40' Wide ٠
- Electric Gate on 36 AVE 30' Wide
- Lighted
- Drainage ٠
- Diesel Tanks 2,000 Gallons •
- **Compressor Connections** ٠
- Outdoor Office (1,000 SF Improvement) •
- Building 1 has 2 offices and 2 bathrooms
- Building 2 has 3 offices, a kitchenette, A/C, and a ٠ bathroom
- Warehouse is 6,768 SF on a 11,187 SF Lot with a bathroom
- Lot 2 is 52,272 SF with a 1,000 SF Office
- Lot 3 is 13,319 SF
- Lot 2 dimensions 85' wide x 605'
- Lot 3 dimensions 133' x 100'
- 110 Volts Power, 220 Volts Power
- 3 Bays
- 4 Bay Doors •
- Bay Door dimensions: 17X17, 10X10, 11X11
- Door Ht 10-12'
- 2 Year Old Roof .