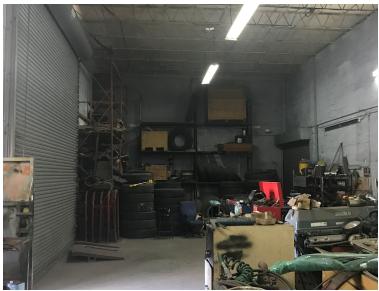

## **PROPERTY HIGHLIGHTS**

- Electric Gate on 79 ST 40' Wide ٠
- Electric Gate on 36 AVE 30' Wide
- Lighted
- Drainage ٠
- Diesel Tanks 2,000 Gallons •
- **Compressor Connections** ٠
- Outdoor Office (1,000 SF Improvement) •
- Building 1 has 2 offices and 2 bathrooms
- Building 2 has 3 offices, a kitchenette, A/C, and a ٠ bathroom
- Warehouse is 6,768 SF on a 11,187 SF Lot with a bathroom
- Lot 2 is 52,272 SF with a 1,000 SF Office
- Lot 3 is 13,319 SF
- Lot 2 dimensions 85' wide x 605'
- Lot 3 dimensions 133' x 100'
- 110 Volts Power, 220 Volts Power
- 3 Bays
- 4 Bay Doors •
- Bay Door dimensions: 17X17, 10X10, 11X11
- Door Ht 10-12'
- 2 Year Old Roof .