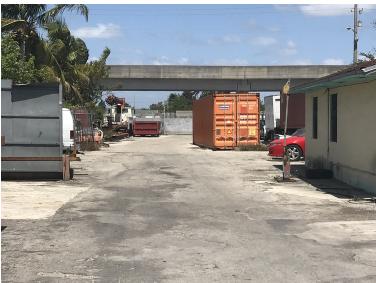

## **PROPERTY HIGHLIGHTS**

- Electric Gate on 79 ST 40' Wide ٠
- Electric Gate on 36 AVE 30' Wide
- Lighted
- Drainage ٠
- Diesel Tanks 2,000 Gallons •
- **Compressor Connections** ٠
- Outdoor Office (1,000 SF Improvement) •
- Building 1 has 2 offices and 2 bathrooms
- Building 2 has 3 offices, a kitchenette, A/C, and a ٠ bathroom
- Warehouse is 6,768 SF on a 11,187 SF Lot with a bathroom
- Lot 2 is 52,272 SF with a 1,000 SF Office
- Lot 3 is 13,319 SF
- Lot 2 dimensions 85' wide x 605'
- Lot 3 dimensions 133' x 100'
- 110 Volts Power, 220 Volts Power
- 3 Bays
- 4 Bay Doors •
- Bay Door dimensions: 17X17, 10X10, 11X11
- Door Ht 10-12'
- 2 Year Old Roof .