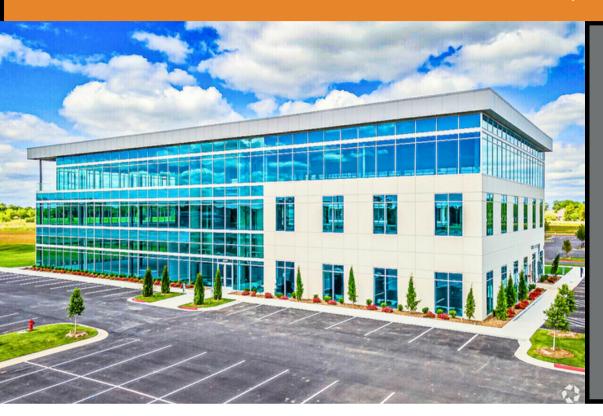

# RICE OFFICE COMPLEX- BUILDING I

2500 NE 11TH STREET BENTONVILLE, AR 72712

### BUILDING HIGHLIGHTS

- Building Size: 48,000 SF
- Class A Property Delivered in 2020
- Mixed Use Campus with Executive Balcony Suites
- Less Than 3 Miles from Downtown Bentonville
- 1 Mile from Newly Constructed Wal-Mart Campus

- 23,869 SF Available
- Right Off Exit 88A
- High Ceilings and an Abundance of Natural Light
- 5:1000 Parking Ratio and Maximum Visability
- Part of Master Planned Park that will have a mixed use campus feel with amenities, residential, and high tech infrastructure