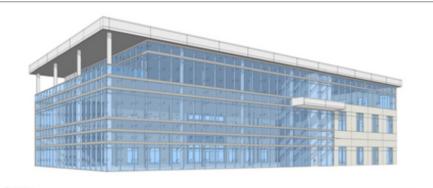

# RICE OFFICE COMPLEX- BUILDING I

2500 NE 11TH STREET BENTONVILLE, AR 72712

### BUILDING HIGHLIGHTS

- Building Size: 48,000 SF
- Class A Property Delivered in 2020
- Mixed Use Campus with Executive Balcony Suites
- Less Than 3 Miles from Downtown Bentonville
- 1 Mile from Newly Constructed Wal-Mart Campus

- 23,869 SF Available
- Right Off Exit 88A
- High Ceilings and an Abundance of Natural Light
- 5:1000 Parking Ratio and Maximum Visability
- Part of Master Planned Park that will have a mixed use campus feel with amenities, residential, and high tech infrastructure