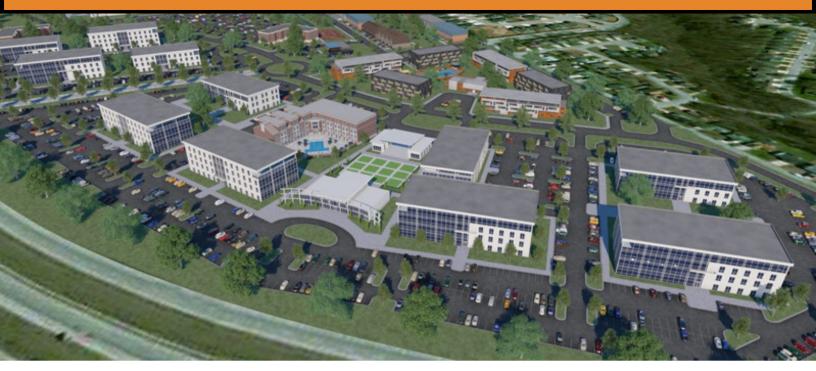

- 23,869 SF Available
- Right Off Exit 88A
- High Ceilings and an Abundance of Natural Light
- 5:1000 Parking Ratio and Maximum Visability
- Part of Master Planned Park that will have a mixed use campus feel with amenities, residential, and high tech infrastructure