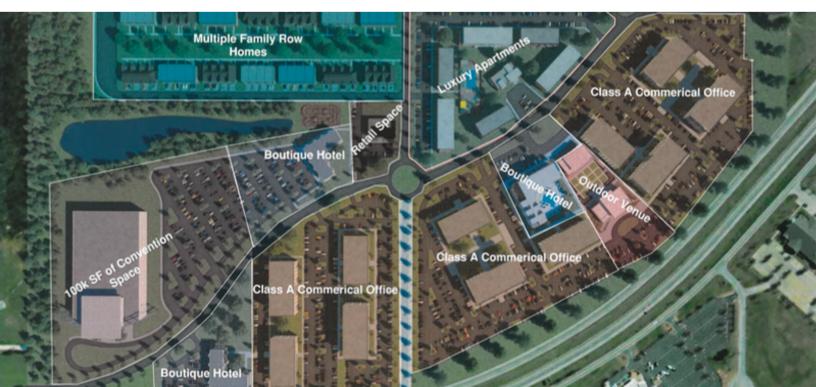

### BUILDING HIGHLIGHTS

- Building Size: 48,000 SF
- Class A Property Delivered in 2020
- Mixed Use Campus with Executive Balcony Suites
- Less Than 3 Miles from Downtown Bentonville
- 1 Mile from Newly Constructed Wal-Mart Campus

- 23,869 SF Available
- Right Off Exit 88A
- High Ceilings and an Abundance of Natural Light
- 5:1000 Parking Ratio and Maximum Visability
- Part of Master Planned Park that will have a mixed use campus feel with amenities, residential, and high tech infrastructure