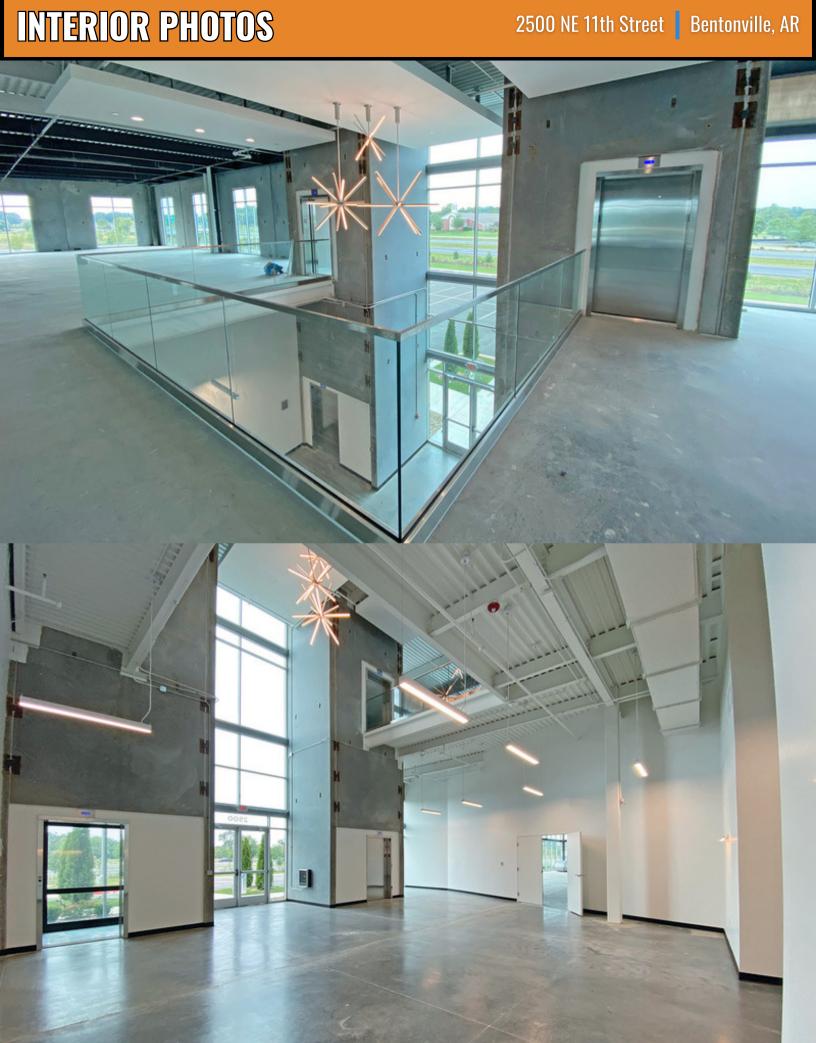

### BUILDING HIGHLIGHTS

- Building Size: 48,000 SF
- Class A Property Delivered in 2020
- Mixed Use Campus with Executive Balcony Suites
- Less Than 3 Miles from Downtown Bentonville
- 1 Mile from Newly Constructed Wal-Mart Campus

- 23,869 SF Available
- Right Off Exit 88A
- High Ceilings and an Abundance of Natural Light
- 5:1000 Parking Ratio and Maximum Visability
- Part of Master Planned Park that will have a mixed use campus feel with amenities, residential, and high tech infrastructure