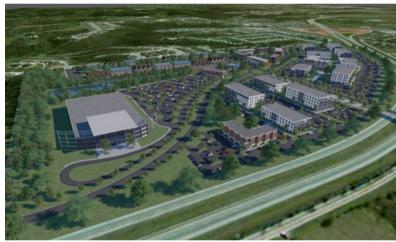

### BUILDING HIGHLIGHTS

- Building Size: 48,000 SF
- Class A Property Delivered in 2020
- Mixed Use Campus with Executive Balcony Suites
- Less Than 3 Miles from Downtown Bentonville
- 1 Mile from Newly Constructed Wal-Mart Campus

- 23,869 SF Available
- Right Off Exit 88A
- High Ceilings and an Abundance of Natural Light
- 5:1000 Parking Ratio and Maximum Visability
- Part of Master Planned Park that will have a mixed use campus feel with amenities, residential, and high tech infrastructure