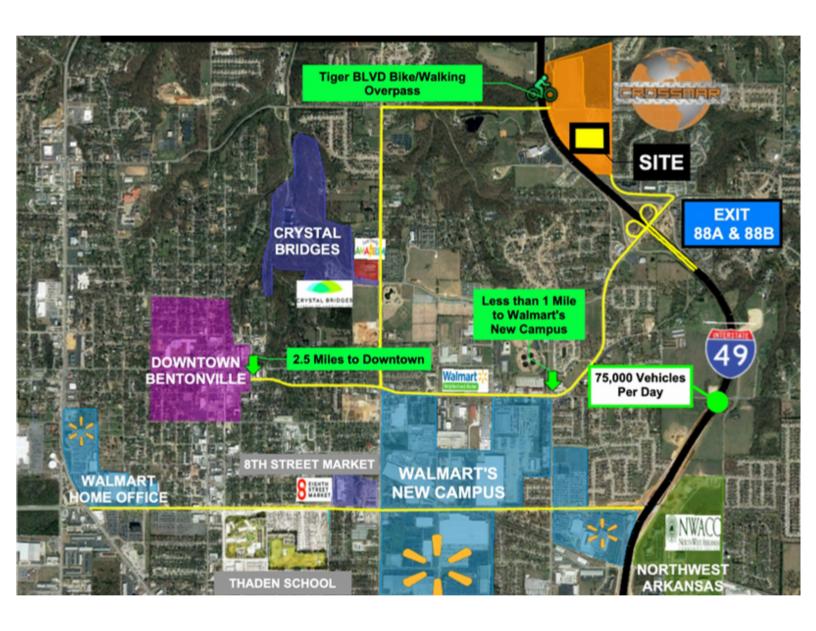

### BUILDING HIGHLIGHTS

- Building Size: 48,000 SF
- Class A Property Delivered in 2020
- Mixed Use Campus with Executive Balcony Suites
- Less Than 3 Miles from Downtown Bentonville
- 1 Mile from Newly Constructed Wal-Mart Campus

- 23,869 SF Available
- Right Off Exit 88A
- High Ceilings and an Abundance of Natural Light
- 5:1000 Parking Ratio and Maximum Visability
- Part of Master Planned Park that will have a mixed use campus feel with amenities, residential, and high tech infrastructure