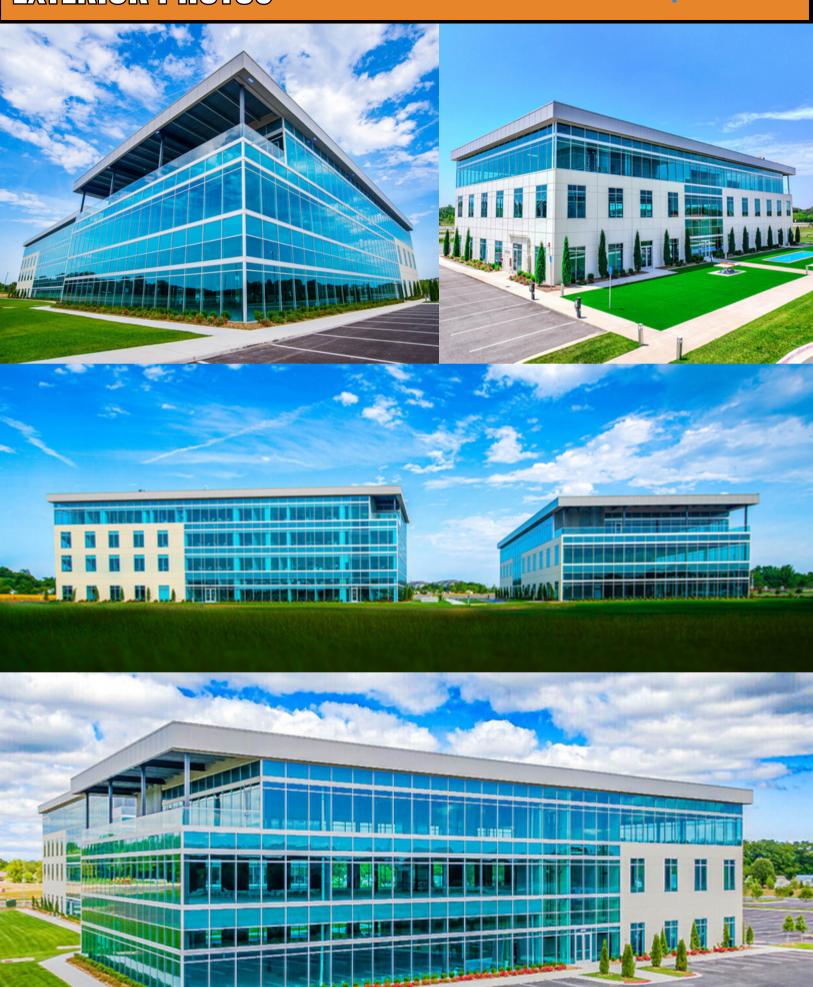

### BUILDING HIGHLIGHTS

- Building Size: 48,000 SF
- Class A Property Delivered in 2020
- Mixed Use Campus with Executive Balcony Suites
- Less Than 3 Miles from Downtown Bentonville
- 1 Mile from Newly Constructed Wal-Mart Campus

- 23,869 SF Available
- Right Off Exit 88A
- High Ceilings and an Abundance of Natural Light
- 5:1000 Parking Ratio and Maximum Visability
- Part of Master Planned Park that will have a mixed use campus feel with amenities, residential, and high tech infrastructure