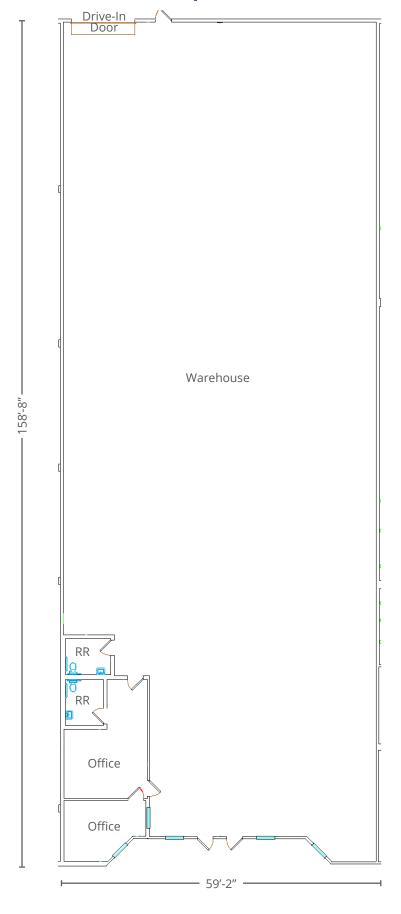

- Suites can be combined for a total of ±18,400 SF
- Access to shared dock platform
- 24' 30' eave height
- Heavy electrical 3 phase power 240 volts/400 amp max
- Equipped with ESFR sprinkler system
- · Located on Telfair Place, just off of Chatham Parkway
- from Georgia Ports Authority's Garden City Terminal and Ocean Terminal

• Easy access to Interstate-16 and Highway 80, just minutes away

For Lease

Lease Rate:

Please Inquire

#### **Contact us:**

David Sink, SIOR Principal +1 912 662 8010 david.sink@colliers.com

### **Zachary Zakas**

**Associate** +1 912 417 0009 zachary.zakas@colliers.com

> Colliers | Savannah 545 E York Street Savannah, GA 31401 Main: +1 912 233 7111 colliers.com/savannah

Accelerating success.



# Floor Plan | Suite A



## Floor Plan | Suite B

±9,600 SF















## **Property Location**



### Contact

David Sink, SIOR Principal +1 912 662 8010 david.sink@colliers.com **Zachary Zakas**Associate
+1 912 417 0009
zachary.zakas@colliers.com

Colliers | Savannah 545 E. York Street, Savannah, GA +1 912 233 7111 colliers.com/savannah