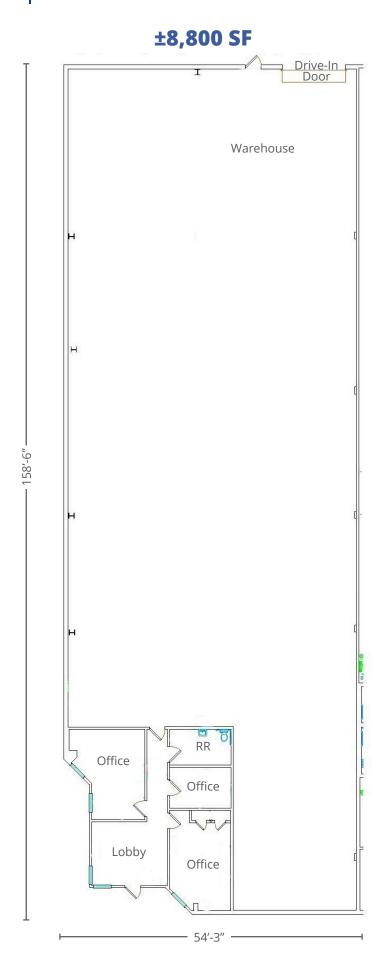

SF | One drive-in door | Available Now
- Suites can be combined for a total of ±18,400 SF
- Access to shared dock platform
- 24' 30' eave height
- Heavy electrical 3 phase power 240 volts/400 amp max
- Equipped with ESFR sprinkler system
- · Located on Telfair Place, just off of Chatham Parkway
- from Georgia Ports Authority's Garden City Terminal and Ocean Terminal

• Easy access to Interstate-16 and Highway 80, just minutes away

For Lease

Lease Rate:

Please Inquire

#### **Contact us:**

David Sink, SIOR Principal +1 912 662 8010 david.sink@colliers.com

### **Zachary Zakas**

**Associate** +1 912 417 0009 zachary.zakas@colliers.com

> Colliers | Savannah 545 E York Street Savannah, GA 31401 Main: +1 912 233 7111 colliers.com/savannah

Accelerating success.



# Floor Plan | Suite A



## Floor Plan | Suite B

±9,600 SF















## **Property Location**



### Contact

David Sink, SIOR Principal +1 912 662 8010 david.sink@colliers.com **Zachary Zakas**Associate
+1 912 417 0009
zachary.zakas@colliers.com

Colliers | Savannah 545 E. York Street, Savannah, GA +1 912 233 7111 colliers.com/savannah