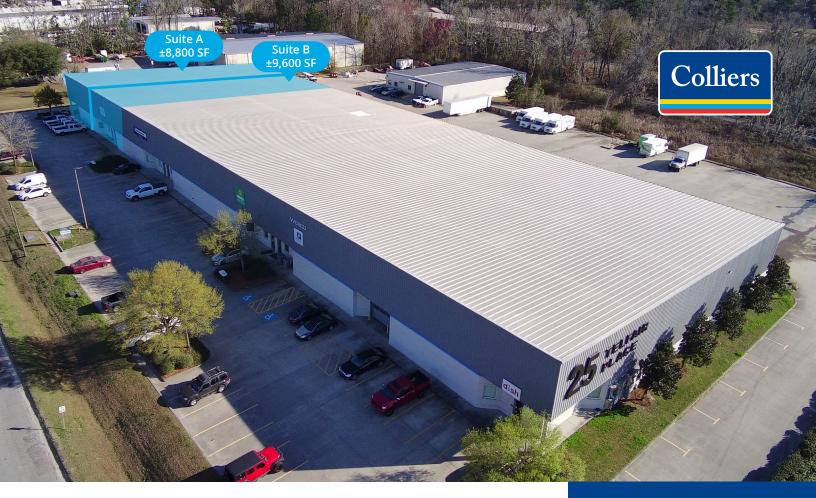

### Telfair Place Warehouse 25 Telfair Place, Garden City, Georgia 31415

### Available Units

- Suite A: ±8,800 SF | One drive-in door | Available 1/1/25
- Suite B: ±9,600 SF | One drive-in door | Available Now
- Suites can be combined for a total of ±18,400 SF
- Access to shared dock platform
- 24' 30' eave height
- Heavy electrical 3 phase power 240 volts/400 amp max
- Equipped with ESFR sprinkler system
- · Located on Telfair Place, just off of Chatham Parkway
- from Georgia Ports Authority's Garden City Terminal and Ocean Terminal

• Easy access to Interstate-16 and Highway 80, just minutes away

For Lease

Lease Rate:

Please Inquire