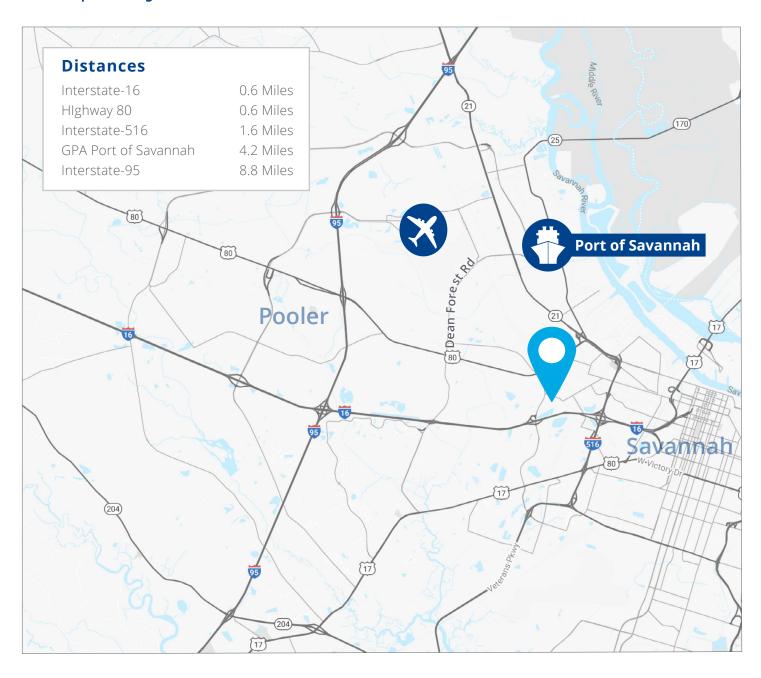

## **Property Location**

### Available Units

- Suite A: ±8,800 SF | One drive-in door | Available 1/1/25
- Suite B: ±9,600 SF | One drive-in door | Available Now
- Suites can be combined for a total of ±18,400 SF
- Access to shared dock platform
- 24' 30' eave height
- Heavy electrical 3 phase power 240 volts/400 amp max
- Equipped with ESFR sprinkler system
- · Located on Telfair Place, just off of Chatham Parkway
- from Georgia Ports Authority's Garden City Terminal and Ocean Terminal

• Easy access to Interstate-16 and Highway 80, just minutes away

For Lease

Lease Rate:

Please Inquire