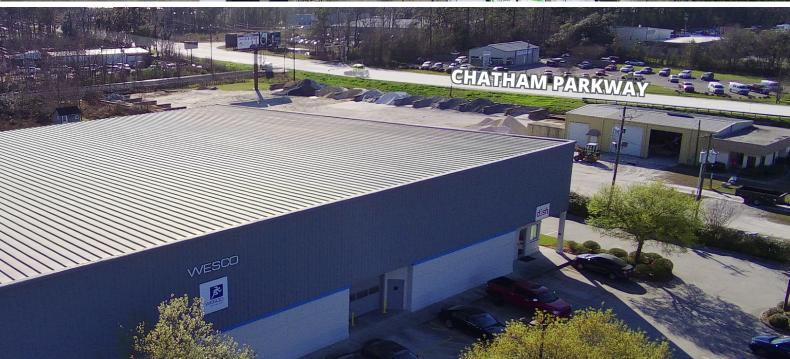

### Telfair Place Warehouse 25 Telfair Place, Garden City, Georgia 31415

### Available Units

- Suite A: ±8,800 SF | One drive-in door | Available 1/1/25
- Suite B: ±9,600 SF | One drive-in door | Available Now
- Suites can be combined for a total of ±18,400 SF
- Access to shared dock platform
- 24' 30' eave height
- Heavy electrical 3 phase power 240 volts/400 amp max
- Equipped with ESFR sprinkler system
- · Located on Telfair Place, just off of Chatham Parkway
- from Georgia Ports Authority's Garden City Terminal and Ocean Terminal

• Easy access to Interstate-16 and Highway 80, just minutes away

For Lease

Lease Rate:

Please Inquire