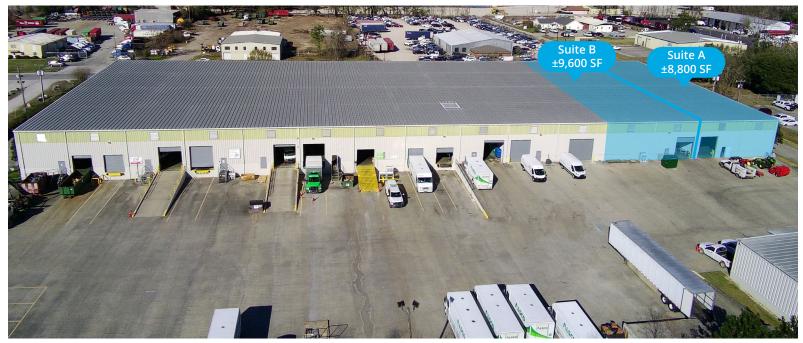

### Available Units

- Suite A: ±8,800 SF | One drive-in door | Available 1/1/25
- Suite B: ±9,600 SF | One drive-in door | Available Now
- Suites can be combined for a total of ±18,400 SF
- Access to shared dock platform
- 24' 30' eave height
- Heavy electrical 3 phase power 240 volts/400 amp max
- Equipped with ESFR sprinkler system
- · Located on Telfair Place, just off of Chatham Parkway
- from Georgia Ports Authority's Garden City Terminal and Ocean Terminal

## **Property Location**