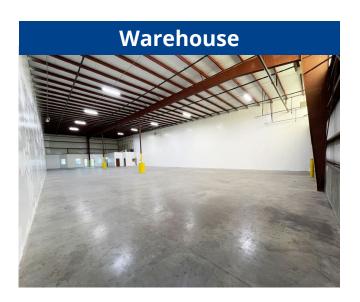

### Available Units

- Suite A: ±8,800 SF | One drive-in door | Available 1/1/25
- Suite B: ±9,600 SF | One drive-in door | Available Now
- Suites can be combined for a total of ±18,400 SF
- Access to shared dock platform
- 24' 30' eave height
- Heavy electrical 3 phase power 240 volts/400 amp max
- Equipped with ESFR sprinkler system
- · Located on Telfair Place, just off of Chatham Parkway
- from Georgia Ports Authority's Garden City Terminal and Ocean Terminal