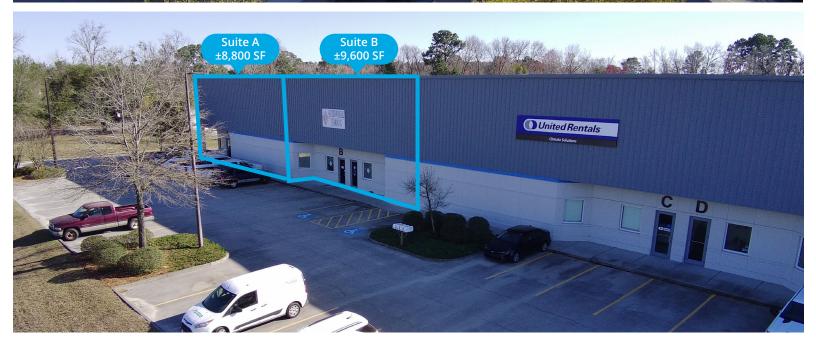

### Available Units

- Suite A: ±8,800 SF | One drive-in door | Available 1/1/25
- Suite B: ±9,600 SF | One drive-in door | Available Now
- Suites can be combined for a total of ±18,400 SF
- Access to shared dock platform
- 24' 30' eave height
- Heavy electrical 3 phase power 240 volts/400 amp max
- Equipped with ESFR sprinkler system
- · Located on Telfair Place, just off of Chatham Parkway
- from Georgia Ports Authority's Garden City Terminal and Ocean Terminal

# Floor Plan | Suite A

## Floor Plan | Suite B

±9,600 SF