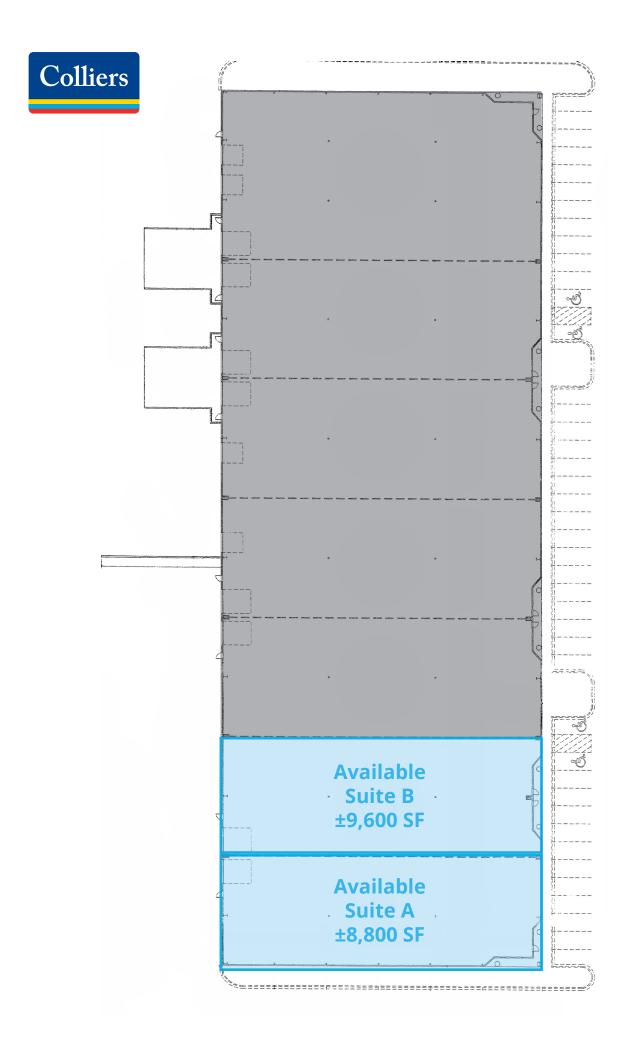

### Available Units

- Suite A: ±8,800 SF | One drive-in door | Available 1/1/25
- Suite B: ±9,600 SF | One drive-in door | Available Now
- Suites can be combined for a total of ±18,400 SF
- Access to shared dock platform
- 24' 30' eave height
- Heavy electrical 3 phase power 240 volts/400 amp max
- Equipped with ESFR sprinkler system
- · Located on Telfair Place, just off of Chatham Parkway
- from Georgia Ports Authority's Garden City Terminal and Ocean Terminal