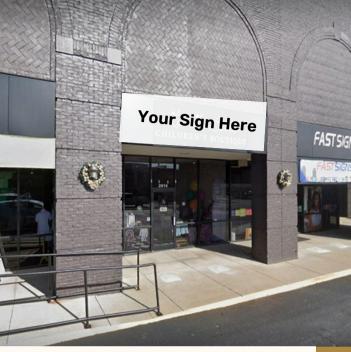

# RETAIL SPACE FOR SUBLEASE

1,000± SF AVAILABLE

\$45.00 PSF | NNN

Across from the Mall at Green Hills. Shopping Center Tenants include Ballard Designs, Elan Skin, Genesis Diamonds, and More!

Listed By:

**Laura Grider** 

#### 2014 Glen Echo Road

- 1,000<u>+</u> SF Available
- Exterior Improvements Recently Completed
- Storage Area
- One (1) Restroom
- One (1) Dressing Room
- **Fully Sprinklered**
- Parking Garage for **Employees Only**
- Easy Access to Hillsboro Pike & Glen Echo Road