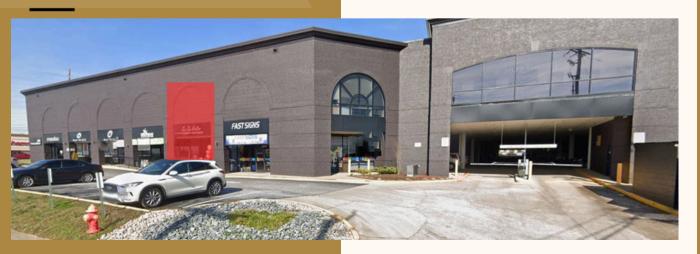

#### 2014 Glen Echo Road

- 1,000<u>+</u> SF Available
- Exterior Improvements Recently Completed
- Storage Area
- One (1) Restroom
- One (1) Dressing Room
- **Fully Sprinklered**
- Parking Garage for **Employees Only**
- Easy Access to Hillsboro Pike & Glen Echo Road