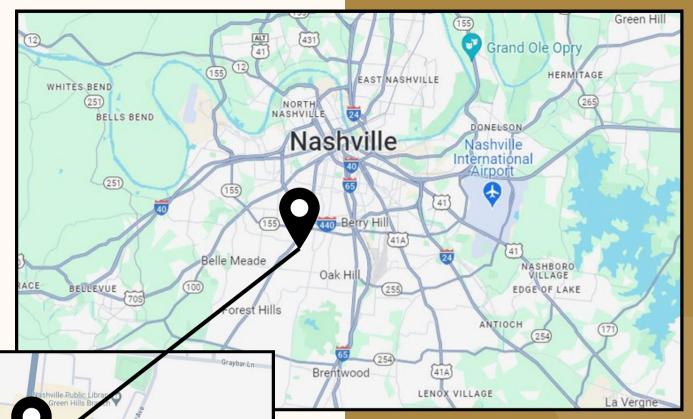

#### 2014 GLEN ECHO ROAD

Hilton Nashville Green Hills

Abbott Martin Rd

Regal Green Hills

Express

Bandywood Dr True Food Kitchen True Food Kitchen True Food Kitchen

Hill Center Green

Located in the Heart of Green Hills

Carrabba's Italian Grill Enjoy Featured Wine Pairings

Fleet Feet Nashville

First Watch

Google

Royal Arms of Green Hills

Richard Jones Rd Richard Jones Rd

Sports & Social Green Hills VIP Seating

Mattress Firm Green Hills Best Sale of the Year

## **Within Close Proximity**

Glen Echo Rd

Green Hills Terrace Condos