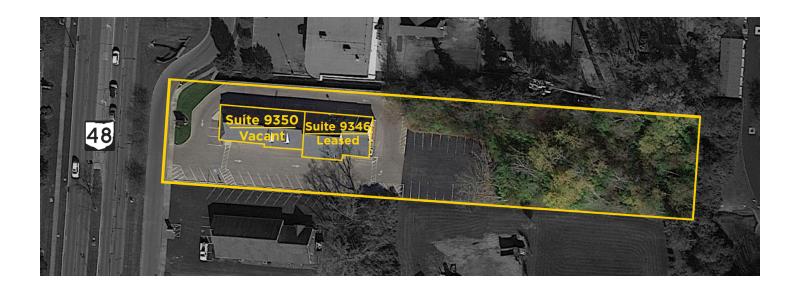

#### **Aerial**

#### **Property Highlights**

- 5,386± SF Stand alone building on State Route 48
- Suite 9350 Vacant 2,721± SF
- Suite 9346 Leased 2,665± SF
- Professional/medical office space also suitable for retail uses
- Drive-through capability
- 1.45± Acres
- Parking ratio of 8.5/1000 SF with room for expansion
- Visible to more than 21,000 cars per day on State Route 48

#### Suite 9350 - Vacant

- 2,721± SF
- Set up as a professional/medical office
- Multiple private offices with large conference rooms
- State Route 48 visibility/signage
- ADA Compliant

#### Suite 9346 - Leased

- 2,665± SF
- Tenant: Centerville Dental Center
- Lease expiration 02/28/2029
- Gross annual rent \$52,793