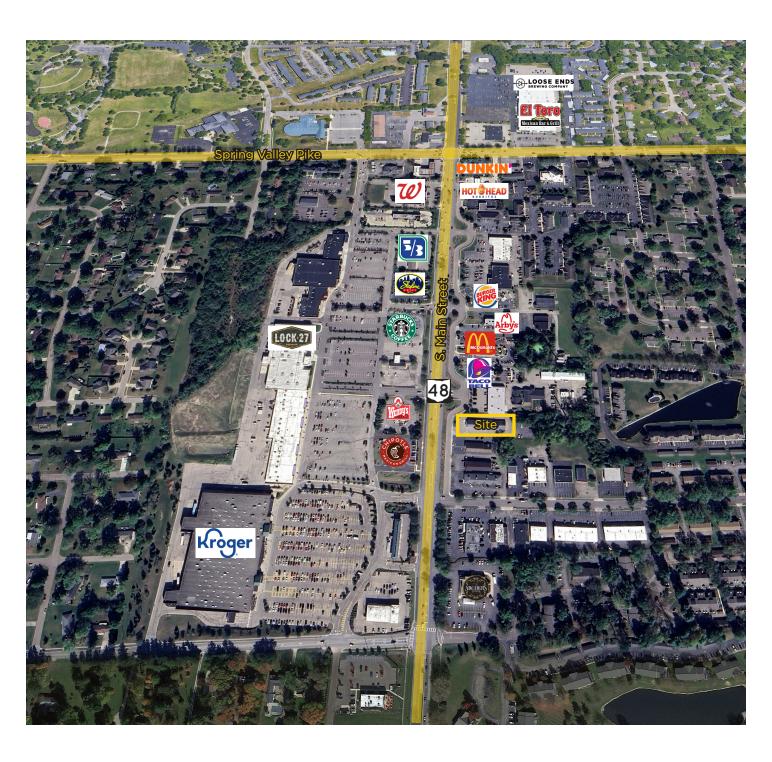

raphics                          | 1 Mile | 3 Mile | 5 Mile  |
|---------------------------------------|--------|--------|---------|
| Total Population                      | 9,511  | 46,617 | 125,435 |
| Households with Income over \$100,000 | 1,628  | 9,825  | 23,969  |

# 9346-9350 Dayton Lebanon Pike

Dayton, Ohio 45458

### **Suites**

#### Suite 9350 - Vacant

- 2,721± SF
- Set up as a professional/medical office
- Multiple private offices with large conference rooms
- State Route 48 visibility/signage
- ADA Compliant

#### Suite 9346 - Leased

- 2,665± SF
- Tenant: Centerville Dental Center
- Lease expiration 02/28/2029
- Gross annual rent \$52,793

#### **Aerial**



# 9346-9350 Dayton Lebanon Pike

Dayton, Ohio 45458

## Floor Plan - Suite 9350 (Vacant)



### **Photos**