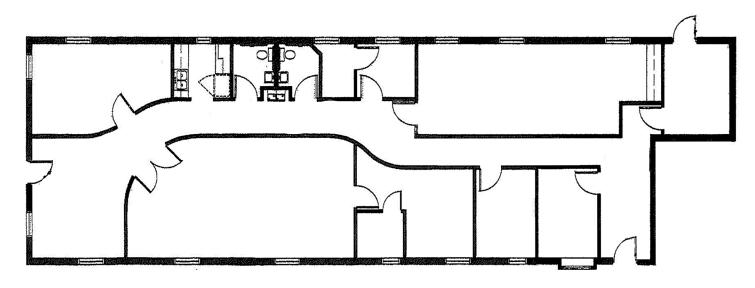

## Floor Plan - Suite 9350 (Vacant)

#### Suite 9350 - Vacant

- 2,721± SF
- Set up as a professional/medical office
- Multiple private offices with large conference rooms
- State Route 48 visibility/signage
- ADA Compliant