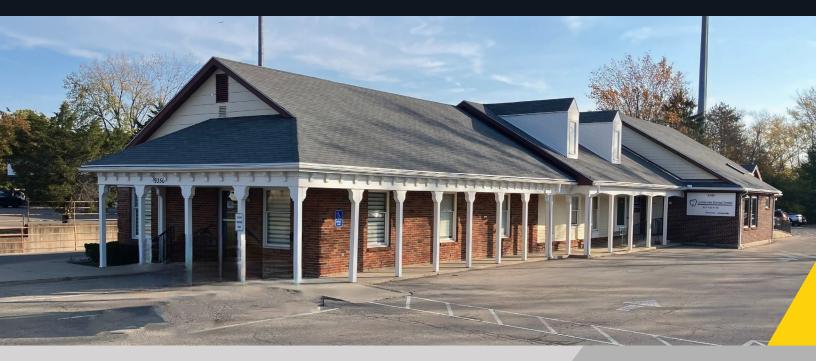

# **FOR SALE OR LEASE**

Office/Retail

## 9346-9350 Dayton Lebanon Pike

Dayton, Ohio 45458

#### **Property Highlights**

- 5,386± SF Stand alone building on State Route 48
- Suite 9350 Vacant 2,721± SF
- Suite 9346 Leased 2,665± SF
- Professional/medical office space also suitable for retail uses
- Drive-through capability
- 1.45± Acres
- Parking ratio of 8.5/1000 SF with room for expansion
- Visible to more than 21,000 cars per day on State Route 48