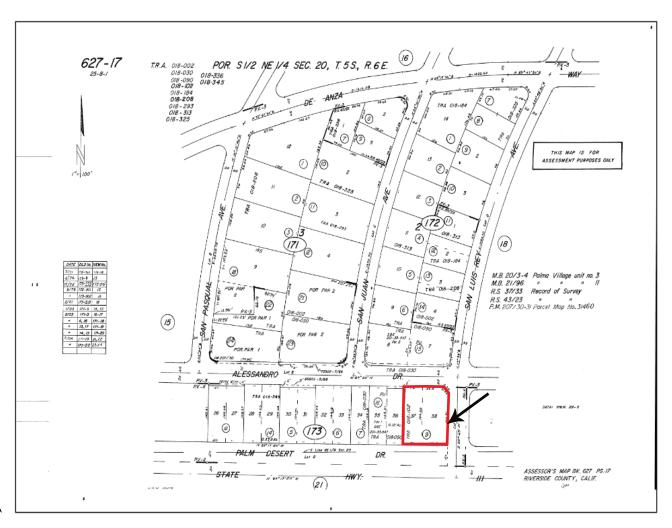

## 73796 Highway 111, Palm Desert, CA 92260

PLAT MAP: APN: 627-173-009 (0.4 Ac - 17,424 SF)

Drive-thru's Are Prohibited

- Utilities to Site

- Zoning: Downtown Core Overlay

- APN: 627-173-009

- (Size: 0.4 Acres - 17,424 SF)