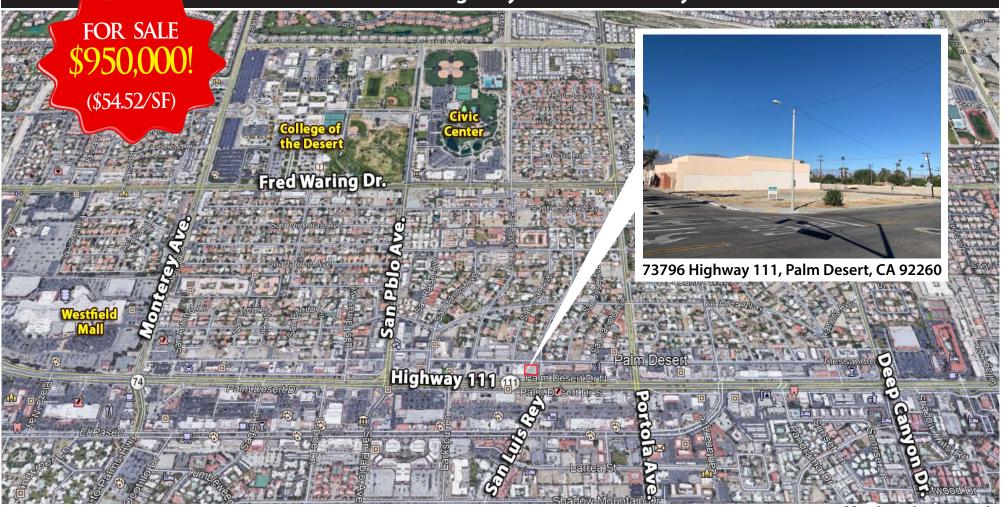

## 17,424 SF COMMERCIAL VACANT LAND FOR SALE

One of the Last Remaining Parcels on Highway 111 Located NWC of Highway 111 / San Luis Rey

www.baxleyproperties.com Phone: 760-773-3310 Fax: 760-773-3013 73712 Alessandro Drive, Ste B-4 Palm Desert, CA 92260

## 73796 Highway 111, Palm Desert, CA 92260

PLAT MAP: APN: 627-173-009 (0.4 Ac - 17,424 SF)

Drive-thru's Are Prohibited