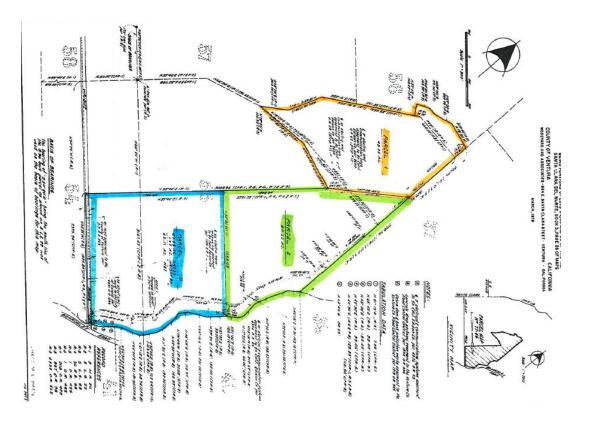

### 155 +/- Acres – Assessor's Map Outlined Per the Correct Legal Parcels by Title Officer, Confirmed by VC Assessor's Office & Map Correction In Process

Agricultural-Commercial-Residential

*Lic. #00305498* 3425 Wright Rd. - 155 +/- Acs For Sale

### 155 +/- Acres – Parcel Map Showing Correct Legal Parcels Confirmed by VC Assessor's Office & VC AP Map Correction Requested/In Process

JACOBSON REALTY, INC. General Real Estate Investments – Agricultural, Commercial & Residential 445 Rosewood Avenue, Suite J Camarillo, CA 93010 805.389.4747 phone 805.389.4744 fax Email: jacobsonrealtyinc@gmail.com Web Address: www.jrealty.com