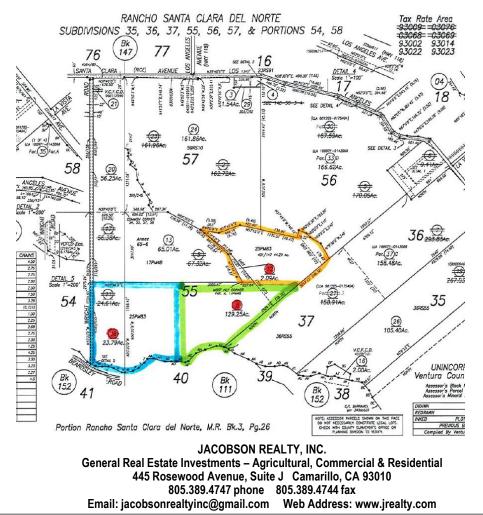

### 155 +/- Acres – Assessor's Map Outlined Per the Correct Legal Parcels by Title Officer, Confirmed by VC Assessor's Office & Map Correction In Process

Agricultural-Commercial-Residential

*Lic. #00305498* 3425 Wright Rd. - 155 +/- Acs For Sale

### 155 +/- Acres – Parcel Map Showing Correct Legal Parcels Confirmed by VC Assessor's Office & VC AP Map Correction Requested/In Process

JACOBSON REALTY, INC. General Real Estate Investments – Agricultural, Commercial & Residential 445 Rosewood Avenue, Suite J Camarillo, CA 93010 805.389.4747 phone 805.389.4744 fax Email: jacobsonrealtyinc@gmail.com Web Address: www.jrealty.com