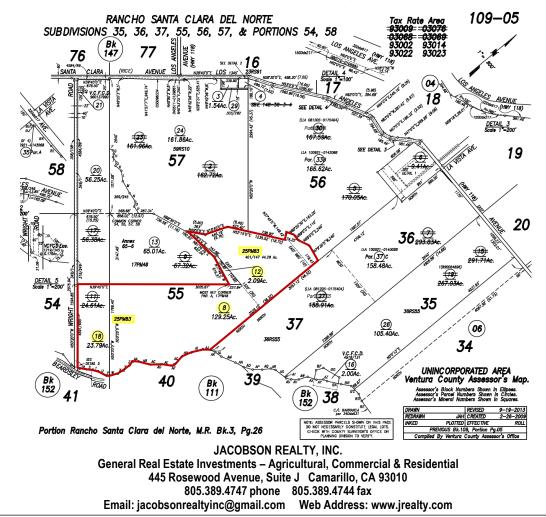

### 155 +/- Acres – Assessor's Map Outlined Per the Correct Legal Parcels by Title Officer, Confirmed by VC Assessor's Office & Map Correction In Process

Agricultural-Commercial-Residential

*Lic. #00305498* 3425 Wright Rd. - 155 +/- Acs For Sale

### 155 +/- Acres – Parcel Map Showing Correct Legal Parcels Confirmed by VC Assessor's Office & VC AP Map Correction Requested/In Process

JACOBSON REALTY, INC. General Real Estate Investments – Agricultural, Commercial & Residential 445 Rosewood Avenue, Suite J Camarillo, CA 93010 805.389.4747 phone 805.389.4744 fax Email: jacobsonrealtyinc@gmail.com Web Address: www.jrealty.com