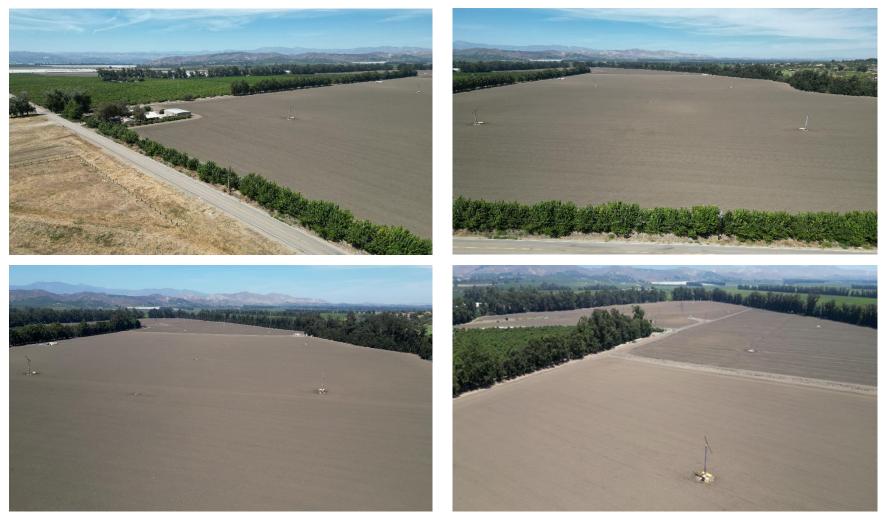

### 155 +/- Acres of Vegetable Row Crop Ground, Camarillo, Ventura County, CA

### 155 +/- Acres of Row Crop Ground, Previously Planted in Lemons & Avocados Camarillo, Ventura County, CA

Agricultural-Commercial-Residential