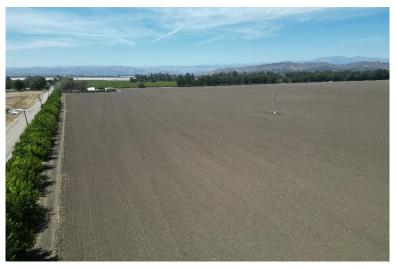

#### 155 +/- Acres of Vegetable Row Crop Ground, Previously Planted in Lemons & Avocados Camarillo, CA

### 155 +/- Acres of Vegetable Row Crop Ground, Previously Planted in Lemons & Avocados Camarillo, CA