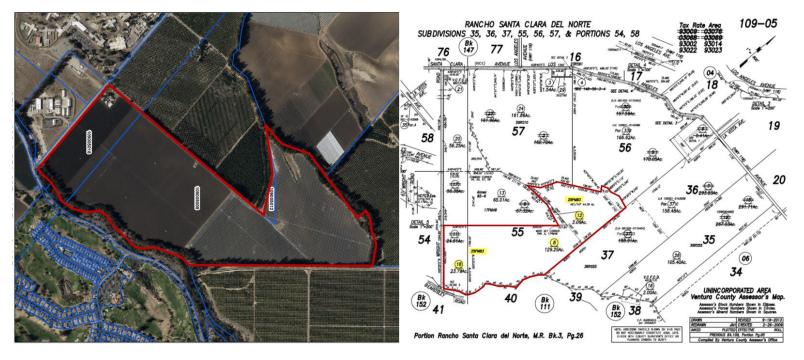

### 155 +/- Acres – Assessor's Map Outlined Per the Correct Legal Parcels by Title Officer, Confirmed by VC Assessor's Office & Map Correction In Process

Agricultural-Commercial-Residential

*Lic. #00305498* 3425 Wright Rd. - 155 +/- Acs For Sale

### 155 +/- Acres – Parcel Map Showing Correct Legal Parcels Confirmed by VC Assessor's Office & VC AP Map Correction Requested/In Process

JACOBSON REALTY, INC. General Real Estate Investments – Agricultural, Commercial & Residential 445 Rosewood Avenue, Suite J Camarillo, CA 93010 805.389.4747 phone 805.389.4744 fax Email: jacobsonrealtyinc@gmail.com Web Address: www.jrealty.com