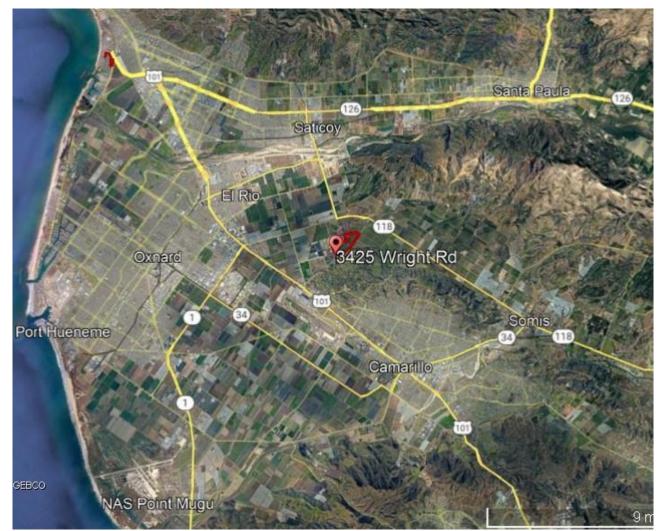

#### 155+/- Acres of Prime Ventura County Farmland

- 144+/- Gross Farmable Acres Comprised of 3 Separate Legal Lots
- APNs 109-0-050-085,-185 &-125 Parcel Acreages: 43.25 + 50.62 + 62.11
- In Row Crop Production Currently Previously in Lemons & Avocados
- Well Maintained Land Ready for Next Crop Also offered For Lease
- · Located at the Intersection of Beardsley & Wright Roads NWC
- Close Proximity to major arteries 101 Fwy, Hwy 1, Hwy 118 & 126 Fwy.
- 2 Private Water Wells Combined Pumping Rate @ Approx. 2000+/- GPM
- Favorable Topography w/ Gradual Drainage (see Topo Map)
- Improved with Mobile Hm, Equipment Sheds, Wind Machines & Access Rds
- Located across the street from Camarillo City Limits & CURB
- · Zoned AE 40 Acre Minimum & Subject to Ventura County SOAR

# 155 +/- Acres of Vegetable Row Crop Land Previously Planted in Lemons & Avocados Camarillo, CA

JACOBSON REALTY, INC. - Lynn Osslund & Jillian Bailey General Real Estate Investments – Agricultural, Commercial & Residential 445 Rosewood Avenue, Suite J Camarillo, CA 93010 805.389.4747 phone 805.389.4744 fax Email: jacobsonrealtyinc@gmail.com Web Address: www.jrealty.com