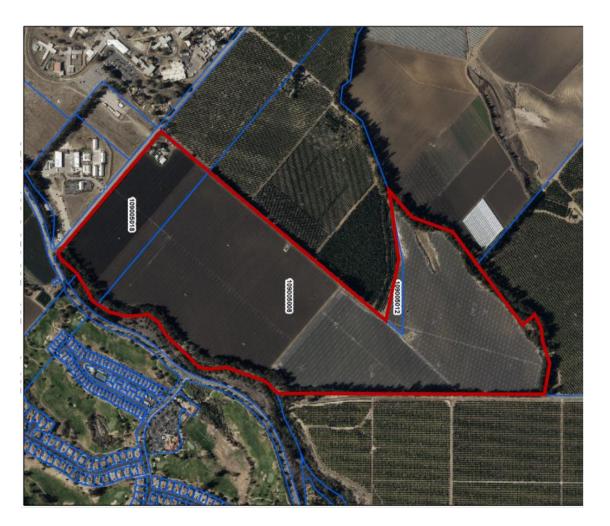

### 155 +/- Acres – Parcel Map Showing Correct Legal Parcels Confirmed by VC Assessor's Office & VC AP Map Correction Requested/In Process

JACOBSON REALTY, INC. General Real Estate Investments – Agricultural, Commercial & Residential 445 Rosewood Avenue, Suite J Camarillo, CA 93010 805.389.4747 phone 805.389.4744 fax Email: jacobsonrealtyinc@gmail.com Web Address: www.jrealty.com