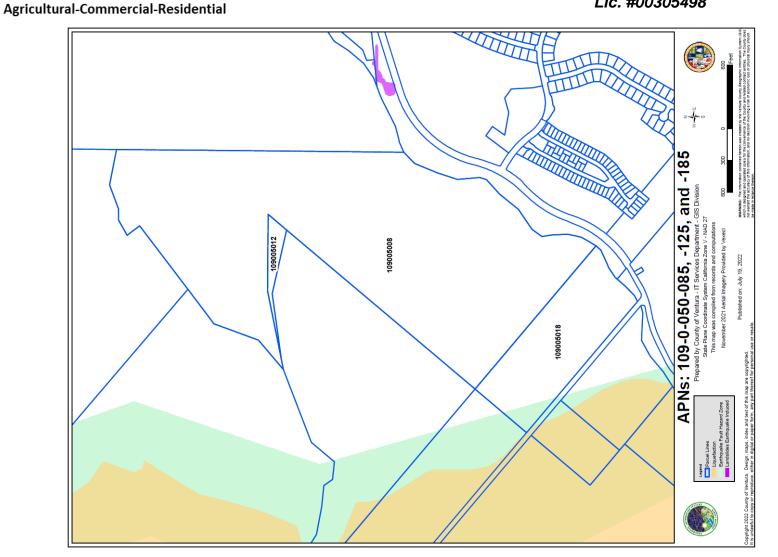

## Hazards Map - 155 +/- Acres – Ventura County Farmland - Camarillo, CA

Lic. #00305498