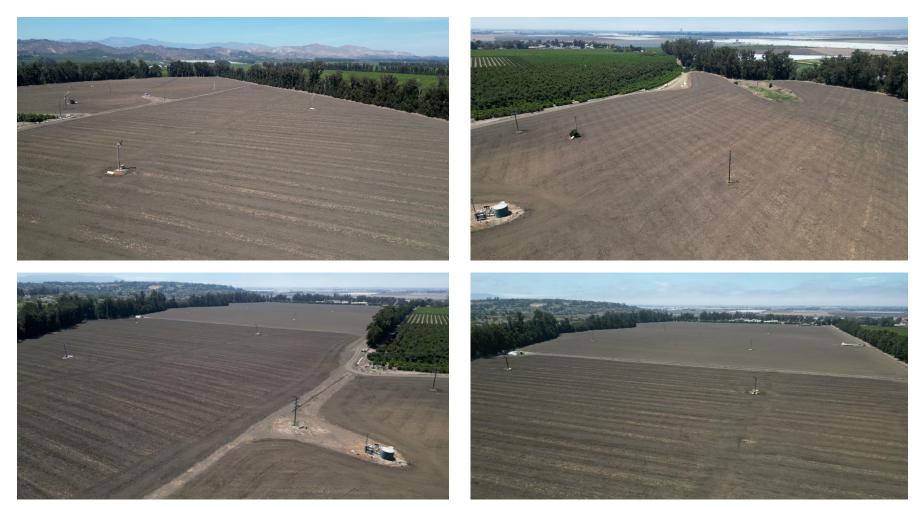

#### 155 +/- Acres of Vegetable Row Crop Ground, Previously Planted in Lemons & Avocados Camarillo, CA

### 155 +/- Acres of Vegetable Row Crop Ground, Previously Planted in Lemons & Avocados Camarillo, CA

### 155 +/- Acres of Vegetable Row Crop Ground, Camarillo, Ventura County, CA

# 155 +/- Acres of Vegetable Row Crop Land Previously Planted in Lemons & Avocados Camarillo, CA

JACOBSON REALTY, INC. - Lynn Osslund & Jillian Bailey General Real Estate Investments – Agricultural, Commercial & Residential 445 Rosewood Avenue, Suite J Camarillo, CA 93010 805.389.4747 phone 805.389.4744 fax Email: jacobsonrealtyinc@gmail.com Web Address: www.jrealty.com