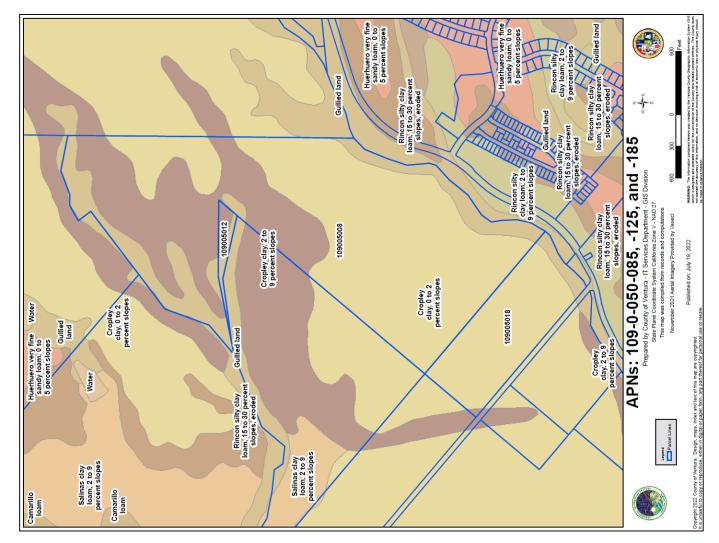

## Soils Map - 155 +/- Acres - Ventura County Farmland - Camarillo, CA

3425 Wright Rd. - 155 +/- Acs For Sale

Lic. #00305498