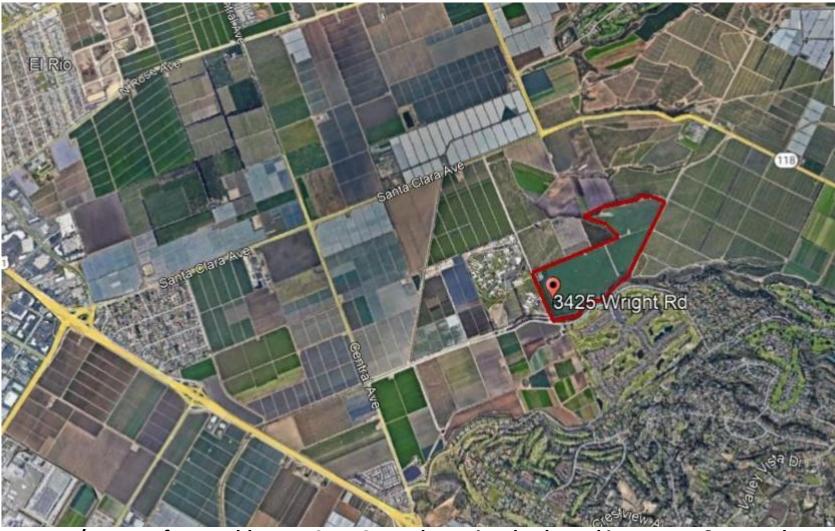

#### 155+/- Acres of Prime Ventura County Farmland

- 144+/- Gross Farmable Acres Comprised of 3 Separate Legal Lots
- APNs 109-0-050-085,-185 &-125 Parcel Acreages: 43.25 + 50.62 + 62.11
- In Row Crop Production Currently Previously in Lemons & Avocados
- Well Maintained Land Ready for Next Crop Also offered For Lease
- · Located at the Intersection of Beardsley & Wright Roads NWC
- Close Proximity to major arteries 101 Fwy, Hwy 1, Hwy 118 & 126 Fwy.
- 2 Private Water Wells Combined Pumping Rate @ Approx. 2000+/- GPM
- Favorable Topography w/ Gradual Drainage (see Topo Map)
- Improved with Mobile Hm, Equipment Sheds, Wind Machines & Access Rds
- Located across the street from Camarillo City Limits & CURB
- · Zoned AE 40 Acre Minimum & Subject to Ventura County SOAR

#### 3425 Wright Rd. - 155 +/- Acs For Sale

Lic. #00305498