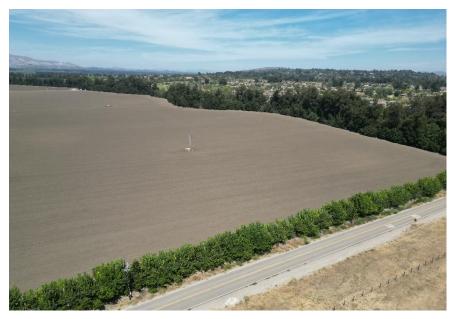

#### 155 +/- Acres of Vegetable Row Crop Ground, Previously Planted in Lemons & Avocados Camarillo, CA

3425 Wright Rd. - 155 +/- Acs For Sale

Lic. #00305498