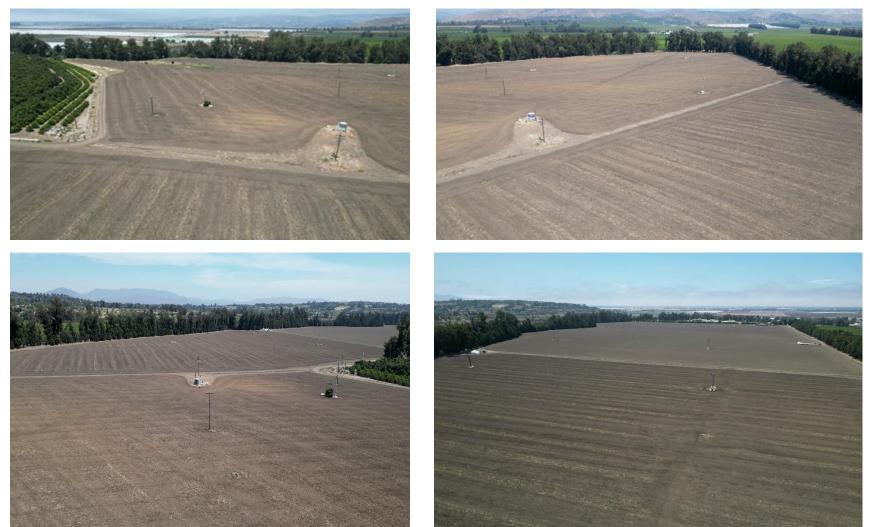

#### 155 +/- Acres of Row Crop Land, Previously in Lemons & Avocados, Camarillo , Ventura County, CA

Agricultural-Commercial-Residential

### 155 +/- Acres of Row Crop Ground, Previously Planted in Lemons & Avocados Camarillo, Ventura County, CA

Agricultural-Commercial-Residential

#### 155 +/- Acres of Vegetable Row Crop Ground, Previously Planted in Lemons & Avocados Camarillo, CA

3425 Wright Rd. - 155 +/- Acs For Sale

Lic. #00305498