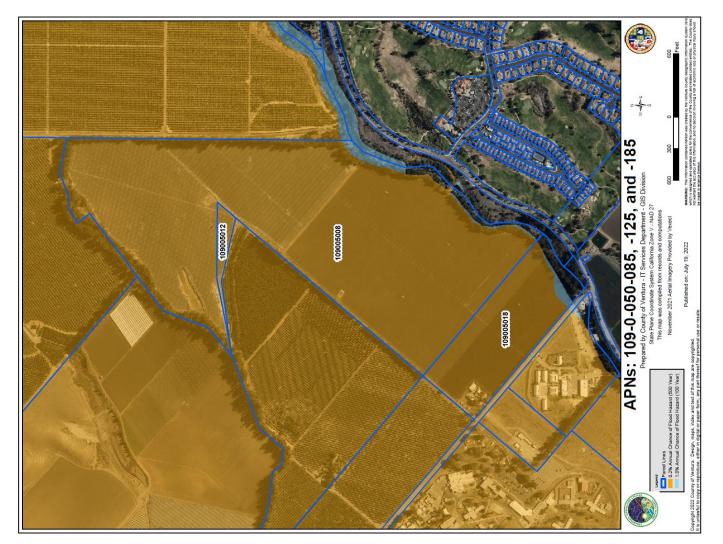

to independently confirm its accuracy and completeness. Any projections, opinions, assumptions or estimates used are for example only and do not represent the current or future performance of the property. The value of this transaction to you depends on tax and other factors which should be evaluated by your tax, financial and legal advisors. You and your advisors should conduct a careful, independent investigation of the property to determine to your satisfaction the suitability of the property for your needs.

Agricultural-Commercial-Residential



Lic. #00305498



## Soils Map - 155 +/- Acres - Ventura County Farmland - Camarillo, CA



3425 Wright Rd. - 155 +/- Acs For Sale

Lic. #00305498



## Hazards Map - 155 +/- Acres – Ventura County Farmland - Camarillo, CA



Lic. #00305498



## Flood Map - 155 +/- Acres - Ventura County Farmland - Camarillo, CA