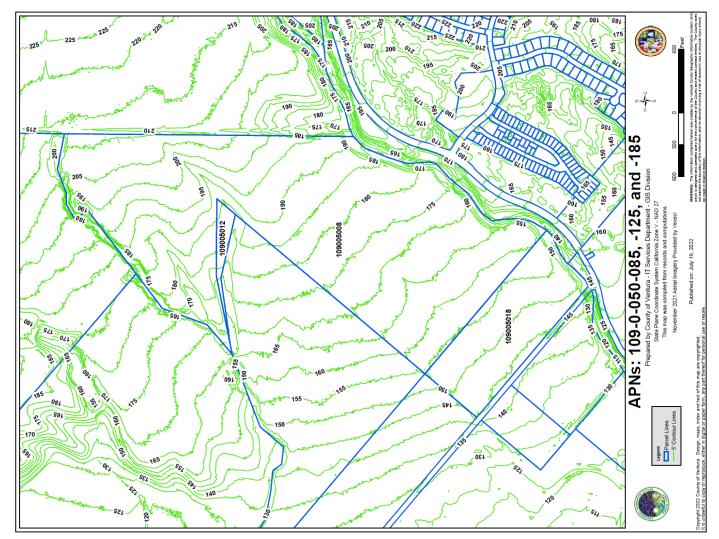

### 155 +/- Acres – Assessor's Map Outlined Per the Correct Legal Parcels by Title Officer, Confirmed by VC Assessor's Office & Map Correction In Process

Agricultural-Commercial-Residential

*Lic. #00305498* 3425 Wright Rd. - 155 +/- Acs For Sale

### 155 +/- Acres – Parcel Map Showing Correct Legal Parcels Confirmed by VC Assessor's Office & VC AP Map Correction Requested/In Process

JACOBSON REALTY, INC. General Real Estate Investments – Agricultural, Commercial & Residential 445 Rosewood Avenue, Suite J Camarillo, CA 93010 805.389.4747 phone 805.389.4744 fax Email: jacobsonrealtyinc@gmail.com Web Address: www.jrealty.com

#### 155 +/- Acres of Vegetable Row Crop Land, Previously Planted in Lemons & Avocados Camarillo, Ventura County, CA

3425 Wright Rd. - 155 +/- Acs For Sale

Lic. #00305498

Topo Map - 155 +/- Acres – Ventura County Farmland - Camarillo, CA