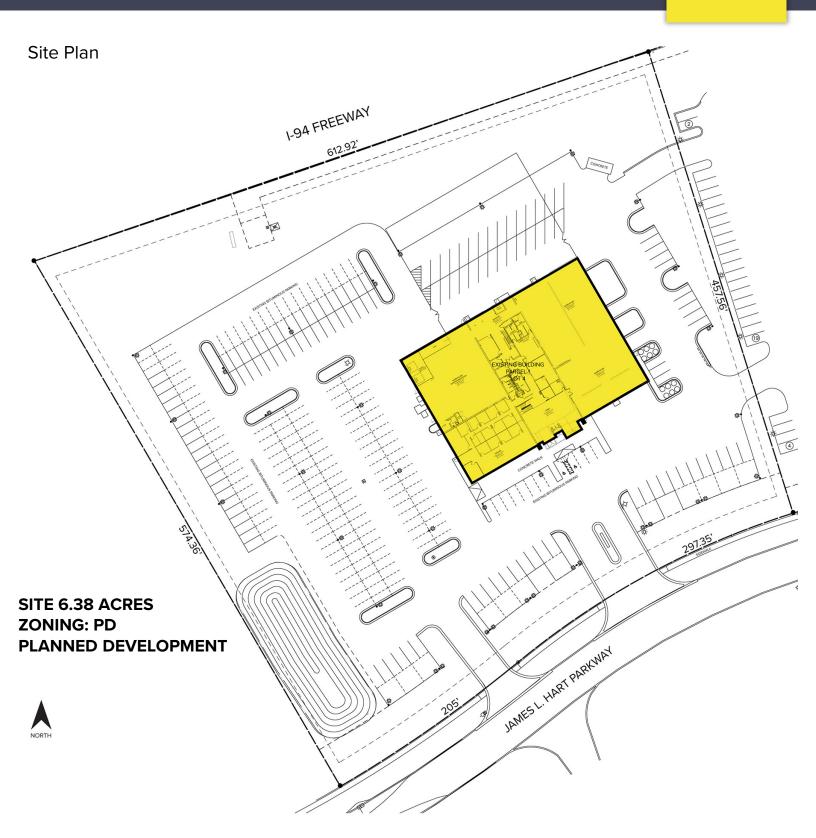

### **PROPERTY FEATURES**

- 30,604 square feet available including 11,604 square feet office and 19,000 square feet of hi-bay area - Possible expansion of 32,000 SF plus
- 18' clear height
- (2) exterior truck docks
- (3) grade level overhead doors
- 800 amps/480 volts electrical service
- Hi-density ESFR fire protection system
- Great exposure along I-94 expressway with quick easy access via Huron Street Interchange
- Plenty of amenities located in the immediate area including hotels, restaurants, gas, fast food options
- Sale Price: \$2,900,000 (\$94.76/sq. ft.)