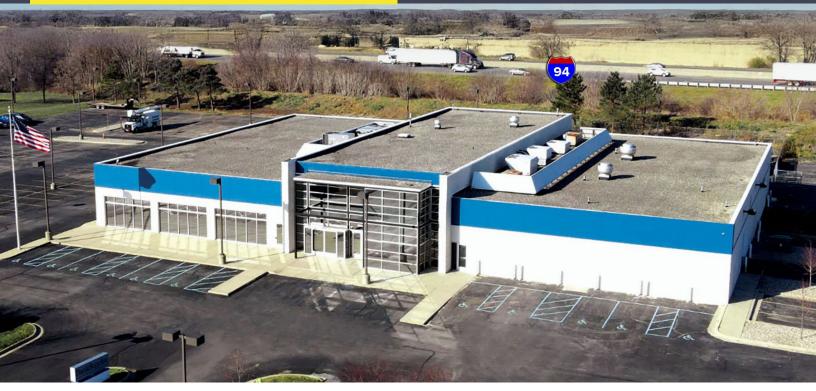

## 770 JAMES L. HART PARKWAY YPSILANTI, MICHIGAN

### INDUSTRIAL FOR SALE 30,604 Square Feet Available

30,604 Square Feet AVAILABLE

Aerial

For more information, please contact: JAY CHAVEY (248) 948 4196 jchavey@signatureassociates.com

DRAKE FILIPPIS (248) 799 3161 dfilippis@signatureassociates.com SIGNATURE ASSOCIATES One Towne Square, Suite 1200 Southfield, MI 48076 www.signatureassociates.com