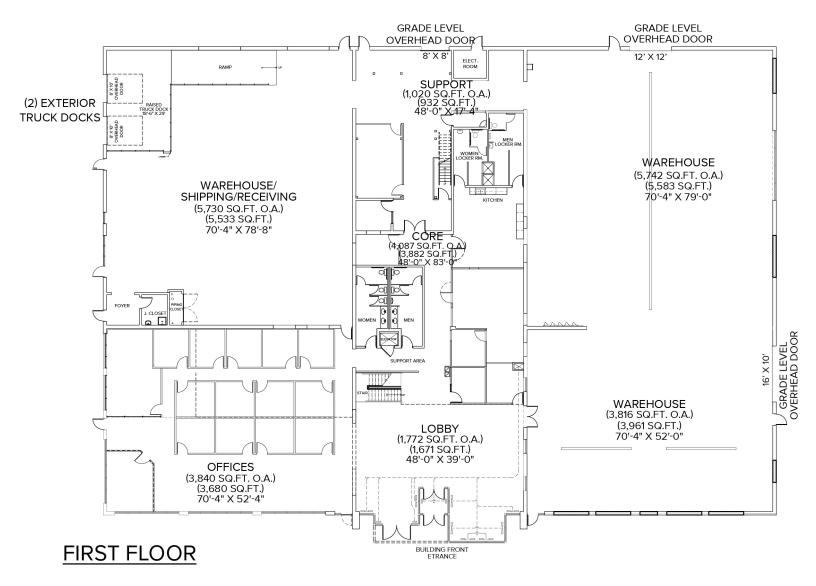

One Towne Square, Suite 1200 Southfield, MI 48076 www.signatureassociates.com

Floor Plan – First Floor

| OFFICE | 6,970 SQ.FT.  |
|--------|---------------|
| SHOP   | 19,000 SQ.FT. |
| TOTAL  | 25,970 SQ.FT. |