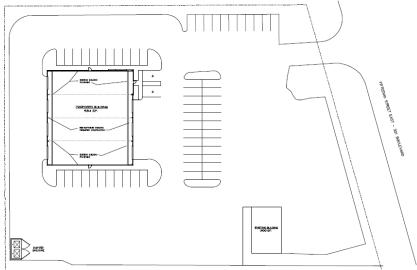

## 5004 15th St E Bradenton, FL 34203

Building 1: 2,000 + sf

*Office Space:* **800** <u>+</u> **SF** 

*Warehouse:* **1,200** <u>+</u> **SF** 

*Grade Doors:* (2) 12x14

Built: **2021** 

Lot Size: 2.41 + Acres

Zoning: **HC** 

McNulty Group, Inc. is the agent of the Landlord or Seller of this property and will be paid by the Landlord or Seller. All information furnished with respect to the subject property has been obtained from sources deemed reliable. No representation as to accuracy thereof is made. This offering is subject to errors, omissions, prior sales or withdrawal without notice.