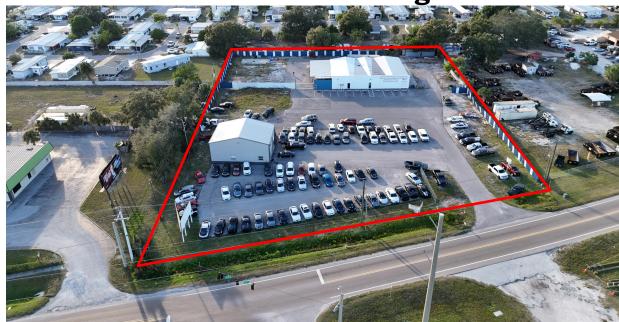

# 2.4 Acres of Outside Storage Available

## 5004 15th St E Bradenton, FL 34203

Building 1: 2,000 + sf

*Office Space:* **800** <u>+</u> **SF** 

*Warehouse:* **1,200** <u>+</u> **SF** 

*Grade Doors:* (2) 12x14

Built: **2021** 

Lot Size: 2.41 + Acres

Zoning: **HC** 

McNulty Group, Inc. is the agent of the Landlord or Seller of this property and will be paid by the Landlord or Seller. All information furnished with respect to the subject property has been obtained from sources deemed reliable. No representation as to accuracy thereof is made. This offering is subject to errors, omissions, prior sales or withdrawal without notice.