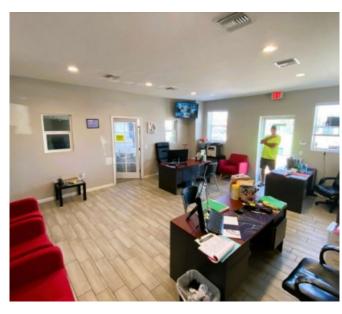

## 5004 15th St E Bradenton, FL 34203

Building 1: 2,000 + sf

*Office Space:* **800** <u>+</u> **SF** 

*Warehouse:* **1,200** <u>+</u> **SF** 

*Grade Doors:* (2) 12x14

Built: **2021** 

Lot Size: 2.41 + Acres