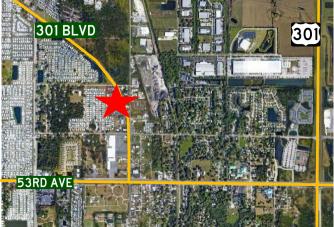

## 5004 15th St E Bradenton, FL 34203

Building 1: 2,000 + sf

*Office Space:* **800** <u>+</u> **SF** 

*Warehouse:* **1,200** <u>+</u> **SF** 

*Grade Doors:* (2) 12x14

Built: **2021** 

Lot Size: 2.41 + Acres