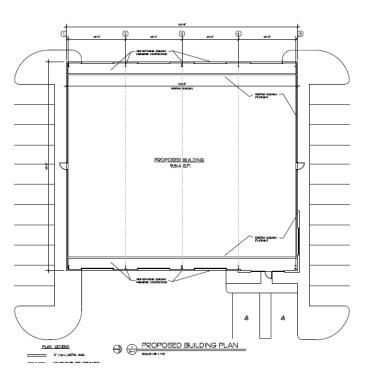

## 5004 15th St E Bradenton, FL 34203

Building 1: 2,000 + sf

*Office Space:* **800** <u>+</u> **SF** 

*Warehouse:* **1,200** <u>+</u> **SF** 

*Grade Doors:* (2) 12x14

Built: **2021** 

Lot Size: 2.41 + Acres

Zoning: **HC** 

McNulty Group, Inc. is the agent of the Landlord or Seller of this property and will be paid by the Landlord or Seller. All information furnished with respect to the subject property has been obtained from sources deemed reliable. No representation as to accuracy thereof is made. This offering is subject to errors, omissions, prior sales or withdrawal without notice.