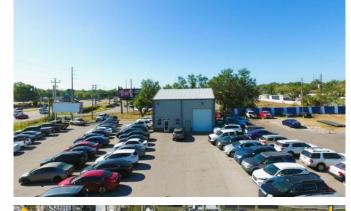

## 5004 15th St E Bradenton, FL 34203

Building 1: 2,000 + sf

*Office Space:* **800** <u>+</u> **SF** 

*Warehouse:* **1,200** <u>+</u> **SF** 

*Grade Doors:* (2) 12x14

Built: **2021** 

Lot Size: 2.41 + Acres