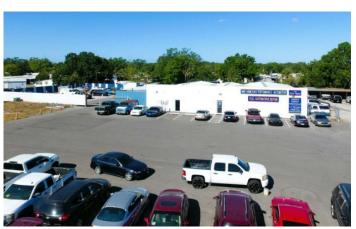

# 2.4 Acres of Outside Storage Available

## 5004 15th St E Bradenton, FL 34203

Building 1: 2,000 + sf

*Office Space:* **800** <u>+</u> **SF** 

*Warehouse:* **1,200** <u>+</u> **SF** 

*Grade Doors:* (2) 12x14

Built: **2021** 

Lot Size: 2.41 + Acres