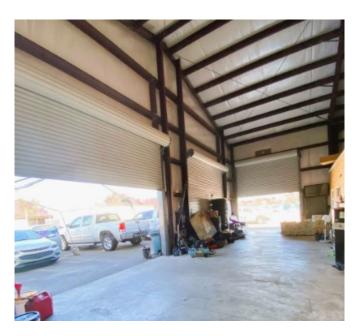

## 5004 15th St E Bradenton, FL 34203

Building 1: 2,000 + sf

*Office Space:* **800** <u>+</u> **SF** 

*Warehouse:* **1,200** <u>+</u> **SF** 

*Grade Doors:* (2) 12x14

Built: **2021** 

Lot Size: 2.41 + Acres