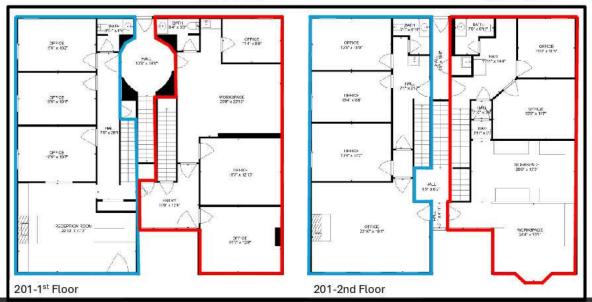

### 201 BUILDING

1st floor- 1,217 RSF 2nd floor-1,201 RSF

Total 201 Building-2,418 RSF (\$5,038 per month)

## 201-203 LOUDOUN ST SW

201-203 Loudoun St SW Leesburg, VA 20175

203-2<sup>nd</sup> floor

**Building Floorplan** 