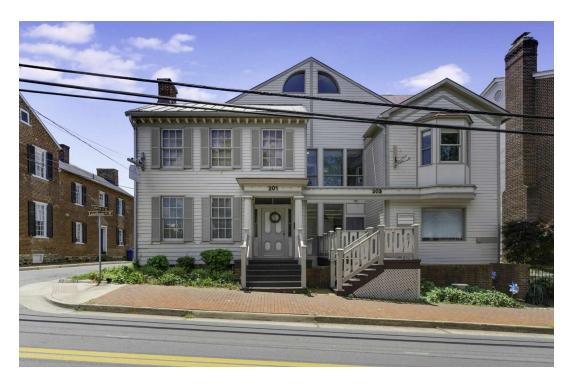

### **201-203 LOUDOUN ST SW**

201-203 Loudoun St SW Leesburg, VA 20175

### PROPERTY DESCRIPTION

Beautiful historic building in the heart of downtown historic Leesburg within walking distance to restaurants, coffee shops, and more! Please note that the 1st and 2nd floor of each building must be leased together. Rental rate includes all but janitorial. Existing furniture may be used by tenant, or can be removed.