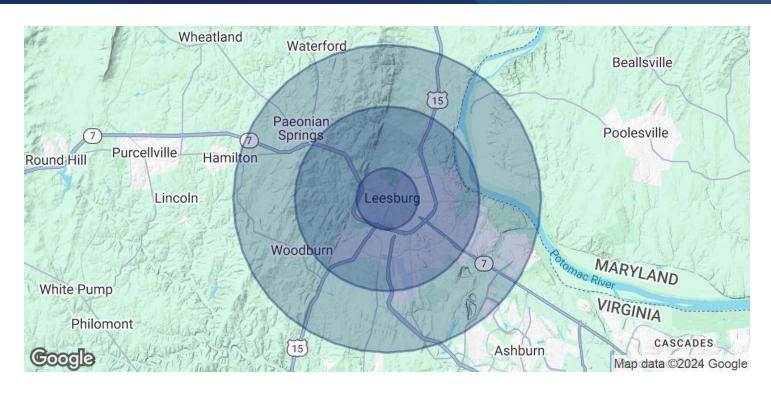

#### **OFFERING SUMMARY**

| Lease Hate:       |           |           | lus Janitorial |
|-------------------|-----------|-----------|----------------|
| Lot Size:         |           |           | 0.09 Acres     |
| Building Size:    |           |           | 8,400 SF       |
|                   |           |           |                |
| DEMOGRAPHICS      | 1 MILE    | 3 MILES   | 5 MILES        |
| Total Households  | 4,179     | 17,737    | 27,119         |
| Total Population  | 11,965    | 53,150    | 82,131         |
| Average HH Income | \$153,052 | \$186,799 | \$219,063      |
|                   |           |           |                |

## LEASE

201-203 Loudoun St SW Leesburg, VA 20175

201-203 Loudoun St SW Leesburg, VA 20175

| POPULATION           | 1 MILE    | 3 MILES   | 5 MILES   |
|----------------------|-----------|-----------|-----------|
| Total Population     | 11,965    | 53,150    | 82,131    |
| Average Age          | 40        | 37        | 38        |
| Average Age (Male)   | 39        | 36        | 37        |
| Average Age (Female) | 42        | 38        | 39        |
| HOUSEHOLDS & INCOME  | 1 MILE    | 3 MILES   | 5 MILES   |
| Total Households     | 4,179     | 17,737    | 27,119    |
| # of Persons per HH  | 2.9       | 3         | 3         |
| Average HH Income    | \$153,052 | \$186,799 | \$219,063 |
| Average House Value  | \$667,134 | \$692,343 | \$782,906 |