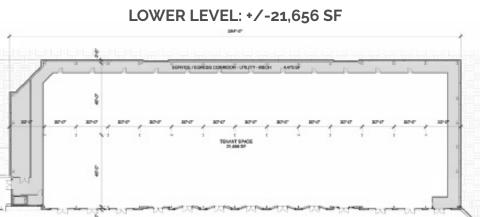

### Quick Facts:

- Size: 50,000 SF of brand new Class A, 4 star retail
- **Delivery:** Q3 2024
- Rental Rate: Contact listing agent for details
- Parking: TBD
- Traffic Counts: 50,065 VPD (Concord Pike)