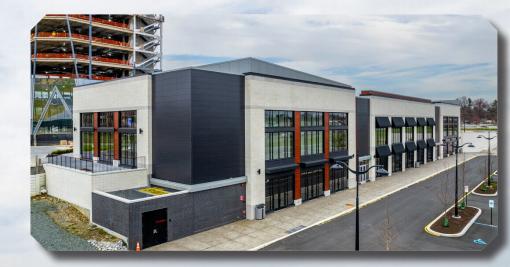

mixed-use campus, seamlessly integrating office, commercial and residential amenities. With multiple ongoing construction projects encompassing apartments, office space and retail space, Avenue North is poised to establish itself as a top-tier live-work-and-play destination in Delaware!

This ambitious project will yield an impressive 1.864 million square feet of combined office, residential, retail, restaurant and conference facilities, all set within the sprawling 79-acre campus at the junction of Concord Pike and Powder Mill Road in Fairfax, DE.

### Quick Facts:

- Size: 50,000 SF of brand new Class A, 4 star retail
- **Delivery:** Q3 2024
- Rental Rate: Contact listing agent for details
- Parking: TBD
- Traffic Counts: 50,065 VPD (Concord Pike)

# Construction Progress

ANDARY LIKE



н.

## Project Overview



### **Currently On-Site**

- 1,000,000 SF of office space
- New office tower under construction
- BrewHaHa
- Astra Zeneca 380,000 SF
- Solenis World Headquarters
- Christiana Care Headquarters
- \$30 million garage
- Black Ops Fitness

### **Coming Soon**

- 100,000 SF approved 12-story tower
- 50k premier retail building
- 400 luxury apartments

### **Finishing Details**

 Parisian inspired hardscaping and landscaping

### **Fully Built Out**

- 2 million SF total
- Up to 250k SF retail
- 400 luxury apartments
- Iconic property between NY and DC



UPPER LEVEL: +/- 23,562 SF





| REGI                           | ONAL RETAIL CE | NTERS:          |                        |