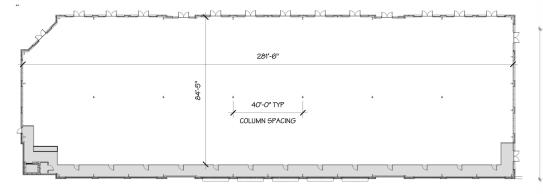

### Quick Facts:

- Size: 50,000 SF of brand new Class A, 4 star retail
- **Delivery:** Q3 2024
- Rental Rate: Contact listing agent for details
- Parking: TBD
- Traffic Counts: 50,065 VPD (Concord Pike)