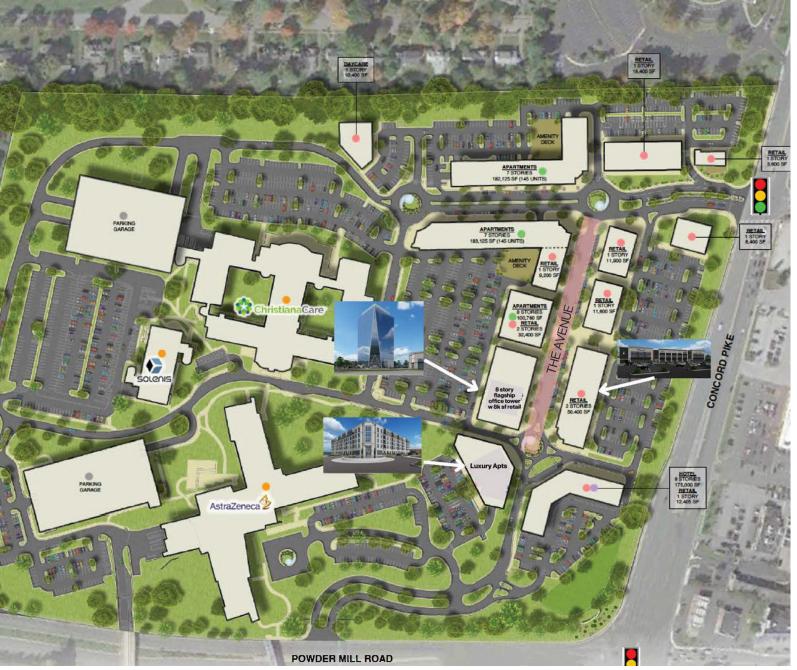

## Project Overview

### **Currently On-Site**

- 1,000,000 SF of office space
- New office tower under construction
- BrewHaHa
- Astra Zeneca 380,000 SF
- Solenis World Headquarters
- Christiana Care Headquarters
- \$30 million garage
- Black Ops Fitness

### **Coming Soon**

- 100,000 SF approved 12-story tower
- 50k premier retail building
- 400 luxury apartments

### **Finishing Details**

 Parisian inspired hardscaping and landscaping

### **Fully Built Out**

- 2 million SF total
- Up to 250k SF retail
- 400 luxury apartments
- Iconic property between NY and DC

UPPER LEVEL: +/- 23,562 SF

| REGI                           | ONAL RETAIL CE | NTERS:          |                        |                                                                                                                                                                                                                                                                                                                                                                                                                                                                                                                                                                                                                                                                                                                                                                                                                                                                                                                                                                                                                                                                                                                                                                                                                                                                                                                                                                                                                                                                                                                                                                                                                                                                                                                                                                                                                                                                                    |
|--------------------------------|----------------|-----------------|------------------------|------------------------------------------------------------------------------------------------------------------------------------------------------------------------------------------------------------------------------------------------------------------------------------------------------------------------------------------------------------------------------------------------------------------------------------------------------------------------------------------------------------------------------------------------------------------------------------------------------------------------------------------------------------------------------------------------------------------------------------------------------------------------------------------------------------------------------------------------------------------------------------------------------------------------------------------------------------------------------------------------------------------------------------------------------------------------------------------------------------------------------------------------------------------------------------------------------------------------------------------------------------------------------------------------------------------------------------------------------------------------------------------------------------------------------------------------------------------------------------------------------------------------------------------------------------------------------------------------------------------------------------------------------------------------------------------------------------------------------------------------------------------------------------------------------------------------------------------------------------------------------------|
| Name                           | Total GLA      | Distance        | Anchor Tenant          | and the second sec |
| 1. The Shoppes of Brinton Lake | 192,121 SF     | 6.9 Miles       | The Fresh Market       | THE SAL                                                                                                                                                                                                                                                                                                                                                                                                                                                                                                                                                                                                                                                                                                                                                                                                                                                                                                                                                                                                                                                                                                                                                                                                                                                                                                                                                                                                                                                                                                                                                                                                                                                                                                                                                                                                                                                                            |
| 2. Glen Eagle Square           | 152,000 SF     | 5.3 Miles       | Whole Foods Market     |                                                                                                                                                                                                                                                                                                                                                                                                                                                                                                                                                                                                                                                                                                                                                                                                                                                                                                                                                                                                                                                                                                                                                                                                                                                                                                                                                                                                                                                                                                                                                                                                                                                                                                                                                                                                                                                                                    |
| 3. Brandywine Town Center      | 945,536 SF     | 3.1 Miles       | Target, Dick's, Lowe's |                                                                                                                                                                                                                                                                                                                                                                                                                                                                                                                                                                                                                                                                                                                                                                                                                                                                                                                                                                                                                                                                                                                                                                                                                                                                                                                                                                                                                                                                                                                                                                                                                                                                                                                                                                                                                                                                                    |
| 4. Concord Mall                | 803,944 SF     | 2.5 Miles       | Boscov's, Macy's       | a contraction of the                                                                                                                                                                                                                                                                                                                                                                                                                                                                                                                                                                                                                                                                                                                                                                                                                                                                                                                                                                                                                                                                                                                                                                                                                                                                                                                                                                                                                                                                                                                                                                                                                                                                                                                                                                                                                                                               |
| 5. Barley Mill                 | 38,700 SF      | 3.4 Miles       | Wegmans                | and the second second                                                                                                                                                                                                                                                                                                                                                                                                                                                                                                                                                                                                                                                                                                                                                                                                                                                                                                                                                                                                                                                                                                                                                                                                                                                                                                                                                                                                                                                                                                                                                                                                                                                                                                                                                                                                                                                              |
| 6. Christiana Mall             | 1,267,241 SF   | 9.2 Miles       | Macy's, Nordstrom      | PENNSYLVAN                                                                                                                                                                                                                                                                                                                                                                                                                                                                                                                                                                                                                                                                                                                                                                                                                                                                                                                                                                                                                                                                                                                                                                                                                                                                                                                                                                                                                                                                                                                                                                                                                                                                                                                                                                                                                                                                         |
| 7. Christiana Fashion Center   | 542,409 SF     | 9.2 Miles       |                        | CONTRACTOR AND A TRACTOR OF THE ACTION                                                                                                                                                                                                                                                                                                                                                                                                                                                                                                                                                                                                                                                                                                                                                                                                                                                                                                                                                                                                                                                                                                                                                                                                                                                                                                                                                                                                                                                                                                                                                                                                                                                                                                                                                                                                                                             |
| LOCA                           | L RETAILER OV  | ERVIEW:         |                        | ARE                                                                                                                                                                                                                                                                                                                                                                                                                                                                                                                                                                                                                                                                                                                                                                                                                                                                                                                                                                                                                                                                                                                                                                                                                                                                                                                                                                                                                                                                                                                                                                                                                                                                                                                                                                                                                                                                                |
| Name                           |                | Notable Ten     | ants                   |                                                                                                                                                                                                                                                                                                                                                                                                                                                                                                                                                                                                                                                                                                                                                                                                                                                                                                                                                                                                                                                                                                                                                                                                                                                                                                                                                                                                                                                                                                                                                                                                                                                                                                                                                                                                                                                                                    |
| 1. Market Square (             |                | BA TJ           | max Tanera             |                                                                                                                                                                                                                                                                                                                                                                                                                                                                                                                                                                                                                                                                                                                                                                                                                                                                                                                                                                                                                                                                                                                                                                                                                                                                                                                                                                                                                                                                                                                                                                                                                                                                                                                                                                                                                                                                                    |
| 2. Brandywine Town Center      |                |                 | DLD NAVY LOWES         |                                                                                                                                                                                                                                                                                                                                                                                                                                                                                                                                                                                                                                                                                                                                                                                                                                                                                                                                                                                                                                                                                                                                                                                                                                                                                                                                                                                                                                                                                                                                                                                                                                                                                                                                                                                                                                                                                    |
| 3. 5600 Concord Pike           | Control Byff   | Warehouse       | S Columbus             |                                                                                                                                                                                                                                                                                                                                                                                                                                                                                                                                                                                                                                                                                                                                                                                                                                                                                                                                                                                                                                                                                                                                                                                                                                                                                                                                                                                                                                                                                                                                                                                                                                                                                                                                                                                                                                                                                    |
| 4. Concord Mall                | macy's Be      | SCOVA CRick     | BULL GRILL             |                                                                                                                                                                                                                                                                                                                                                                                                                                                                                                                                                                                                                                                                                                                                                                                                                                                                                                                                                                                                                                                                                                                                                                                                                                                                                                                                                                                                                                                                                                                                                                                                                                                                                                                                                                                                                                                                                    |
| 5. Brandywine Commons II       |                |                 | Raymour & Flanigan     |                                                                                                                                                                                                                                                                                                                                                                                                                                                                                                                                                                                                                                                                                                                                                                                                                                                                                                                                                                                                                                                                                                                                                                                                                                                                                                                                                                                                                                                                                                                                                                                                                                                                                                                                                                                                                                                                                    |
| o. concord square              |                |                 | CULONGHORN STEAKHOUSE  | A GELL AS ACT                                                                                                                                                                                                                                                                                                                                                                                                                                                                                                                                                                                                                                                                                                                                                                                                                                                                                                                                                                                                                                                                                                                                                                                                                                                                                                                                                                                                                                                                                                                                                                                                                                                                                                                                                                                                                                                                      |
| 7. Concord Gallery             |                |                 |                        | 5                                                                                                                                                                                                                                                                                                                                                                                                                                                                                                                                                                                                                                                                                                                                                                                                                                                                                                                                                                                                                                                                                                                                                                                                                                                                                                                                                                                                                                                                                                                                                                                                                                                                                                                                                                                                                                                                                  |
| 8. Fairfax Shopping Center     | anera 🦉 FI     | KGERS and FRIES |                        |                                                                                                                                                                                                                                                                                                                                                                                                                                                                                                                                                                                                                                                                                                                                                                                                                                                                                                                                                                                                                                                                                                                                                                                                                                                                                                                                                                                                                                                                                                                                                                                                                                                                                                                                                                                                                                                                                    |
|                                | 72             | 7               | 5                      | <b>30</b>                                                                                                                                                                                                                                                                                                                                                                                                                                                                                                                                                                                                                                                                                                                                                                                                                                                                                                                                                                                                                                                                                                                                                                                                                                                                                                                                                                                                                                                                                                                                                                                                                                                                                                                                                                                                                                                                          |
| 273                            |                | 2               |                        | 295 13                                                                                                                                                                                                                                                                                                                                                                                                                                                                                                                                                                                                                                                                                                                                                                                                                                                                                                                                                                                                                                                                                                                                                                                                                                                                                                                                                                                                                                                                                                                                                                                                                                                                                                                                                                                                                                                                             |
|                                |                | 95              |                        |                                                                                                                                                                                                                                                                                                                                                                                                                                                                                                                                                                                                                                                                                                                                                                                                                                                                                                                                                                                                                                                                                                                                                                                                                                                                                                                                                                                                                                                                                                                                                                                                                                                                                                                                                                                                                                                                                    |