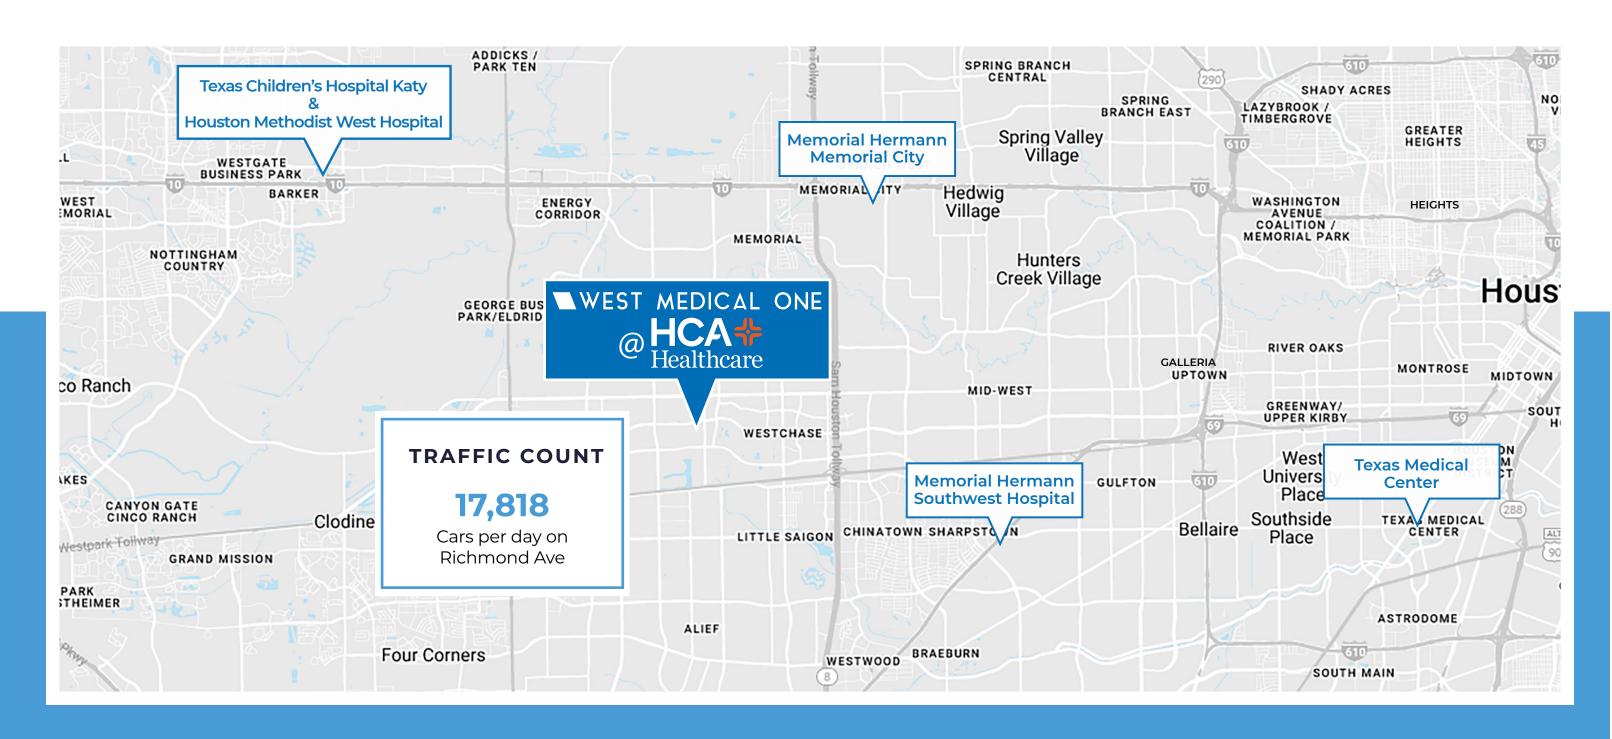

# **Premier Location**

Conveniently located on the HCA Houston Healthcare West Campus within close proximity of the Texas Medical Center and major healthcare hospitals and institutions.

# Centralized in a Thriving Community

West Medical One is surrounded by Houston's established and diverse communities. West Houston residents are well-educated and earn higher incomes compared to the rest of the city. The area continues to experience growth, with new developments sprouting throughout the region.