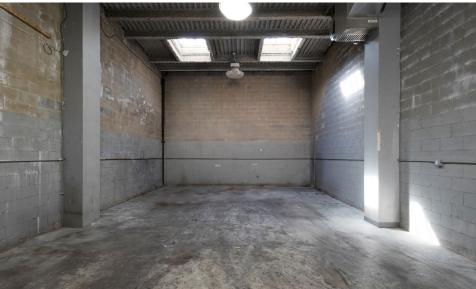

### **COMMENTS**

· Clean-raw condition warehouse with office space included

- 200 AMPs of electric
- · Heating and sprinkler systems in place
- · Drive-in gate
- Gate clearance 12.5 FT
- All uses considered