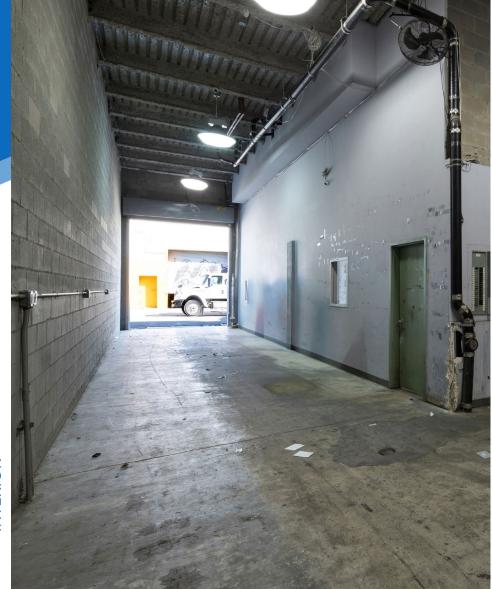

### **COMMENTS**

· Clean-raw condition warehouse with office space included

- 200 AMPs of electric
- · Heating and sprinkler systems in place
- · Drive-in gate
- Gate clearance 12.5 FT
- All uses considered