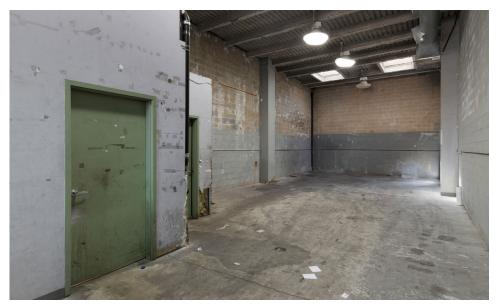

### **COMMENTS**

· Clean-raw condition warehouse with office space included

- 200 AMPs of electric
- · Heating and sprinkler systems in place
- · Drive-in gate
- Gate clearance 12.5 FT
- All uses considered