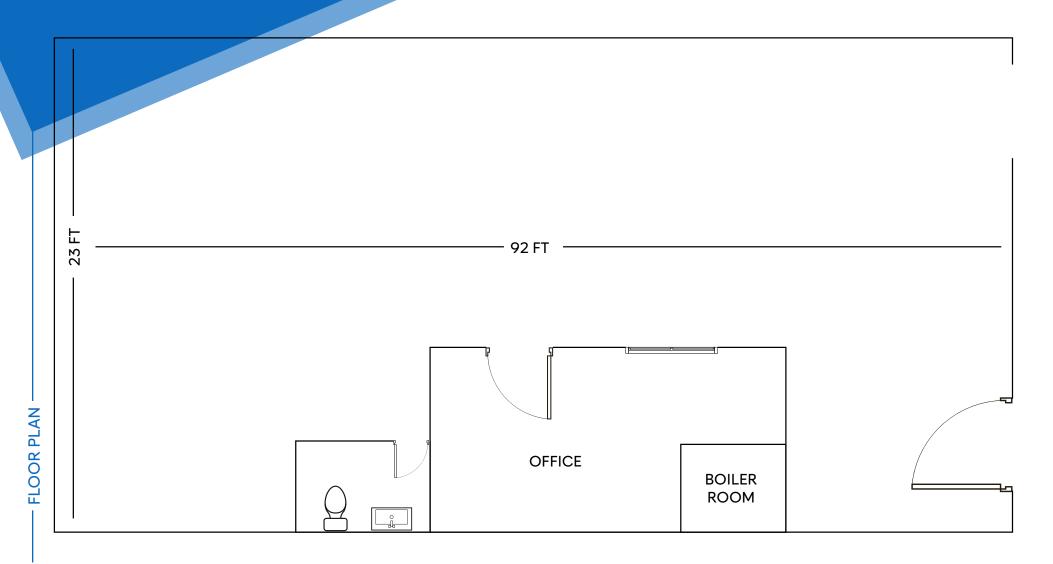

### **APPROXIMATE SIZE**

2,400 SF

**ASKING RENT** 

**Upon Request** 

**TERM** Negotiable **FRONTAGE** 18 FT

Immediate

**POSSESSION** 

### **CEILING HEIGHT** 18 FT

### **COMMENTS**

· Clean-raw condition warehouse with office space included

- 200 AMPs of electric
- · Heating and sprinkler systems in place
- · Drive-in gate
- Gate clearance 12.5 FT
- All uses considered