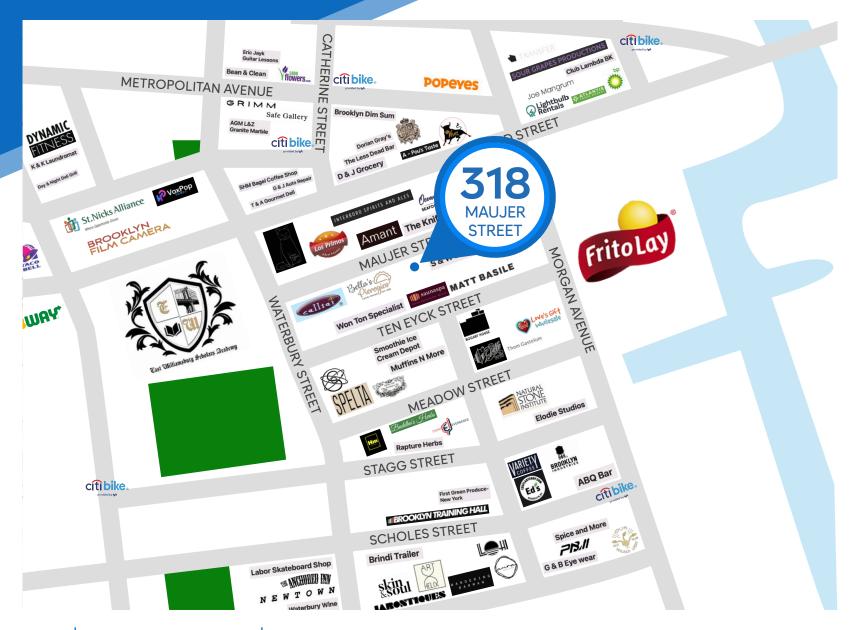

# **318 MAUJER STREET** EAST WILLIAMSBURG, BROOKLYN

Between Morgan Avenue & Waterbury

### **NEIGHBORS**

Bella's Pierogies • Spelta • Popeyes • Frito Lay • D&J Grocery • BP Gas Station • Dynamic Fitness • Variety Coffee • 1-800 Flowers