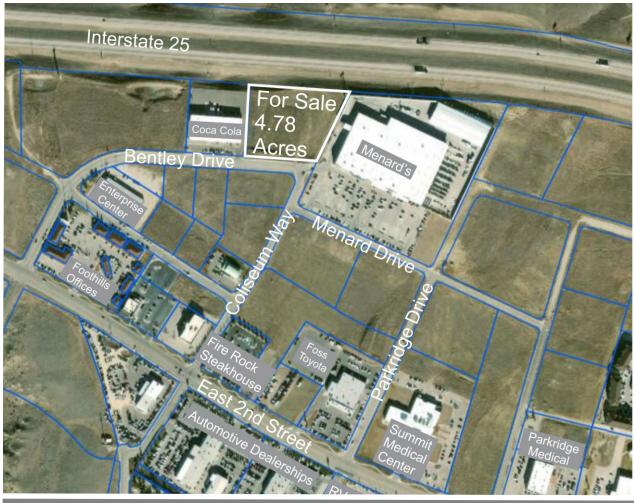

## 6090 Bentley Drive, Casper, WY 82609 Sales Price: \$1,250,000.00

Legal Description: Lot 2 of the McMurry Business Park No. 4

Zoning: Planned Unit Development

Acres: 4.78

Utilities: All utilities are on or near the property line.

Lot 2 of the McMurry Business Park No. 4 is located west of the Menard's store, east of the Coca-Cola distribution facility and South of Interstate-25 in east Casper. This is an excellent location for a retail, service, distribution or dealership business. The Menard's store creates substantial consumer traffic and the interstate frontage provides excellent location exposure.

The McMurry Business Park provides for easy access to Interstate 25 and Highway 87. This location is approximately 2 blocks from the East Casper medical facilities, automotive dealerships, office buildings and apartment complexes.