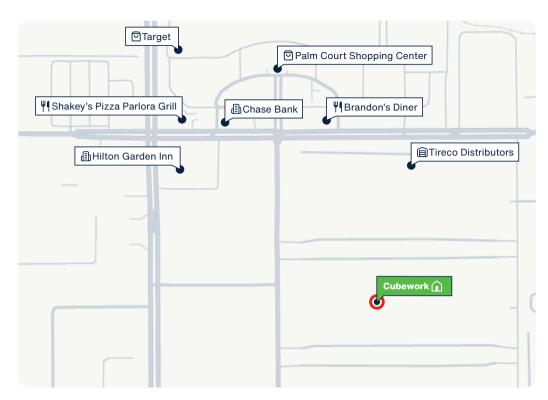

## Facility Map

www.cubework.com 800.338.6369

- 9 10681 Production Ave., Fontana, CA 92337
- **©** 800-338-6369