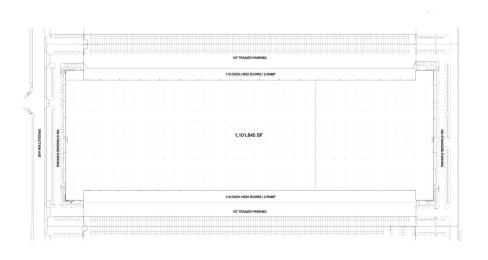

## Facility Map

www.cubework.com 800.338.6369

- 9 10681 Production Ave., Fontana, CA 92337
- **©** 800-338-6369

### **Property Features**

| RBA             | 1,101,400 Square Feet        |
|-----------------|------------------------------|
| Site            | 45.92 Acres                  |
| Clear Height    | 32'                          |
| Loading Docks   | 220 ext                      |
| HVAC            | Yes                          |
| Fire Protection | Yes                          |
| Access          | 24/7, Turnkey                |
| Warehouse       | 300 - 1,099,400 SF Divisible |
| Private Office  | 300 - 2,000 SF Divisible     |