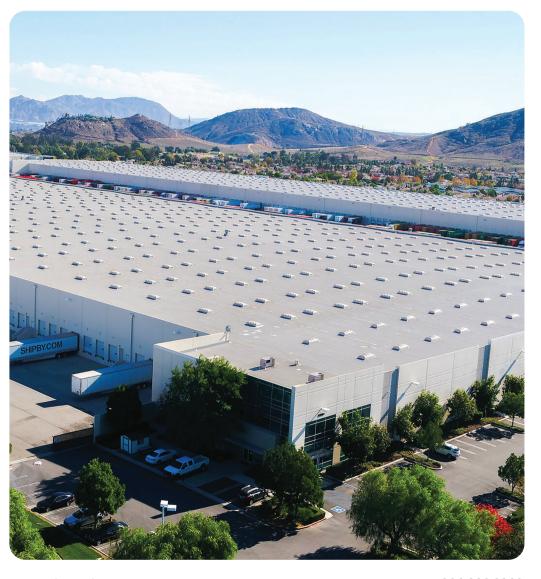

# **Fontana**

### **Property Features**

| RBA             | 1,101,400 Square Feet        |
|-----------------|------------------------------|
| Site            | 45.92 Acres                  |
| Clear Height    | 32'                          |
| Loading Docks   | 220 ext                      |
| HVAC            | Yes                          |
| Fire Protection | Yes                          |
| Access          | 24/7, Turnkey                |
| Warehouse       | 300 - 1,099,400 SF Divisible |
| Private Office  | 300 - 2,000 SF Divisible     |