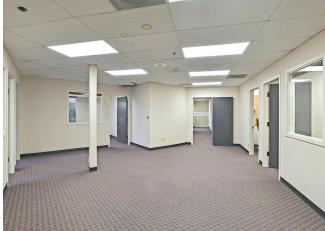

#### 1st Floor Ste 370-2

| Space Available | 2,596 SF              |
|-----------------|-----------------------|
| Rental Rate     | \$39.00 /SF/YR        |
| Date Available  | Now                   |
| Service Type    | Full Service          |
| Built Out As    | Professional Services |
| Space Type      | Relet                 |
| Space Use       | Office/Retail         |
| Lease Term      | 1 - 5 Years           |
|                 |                       |

#### 2nd Floor Ste 390-250

| Space Available | 2,424 SF       |
|-----------------|----------------|
| Rental Rate     | \$39.00 /SF/YR |
| Date Available  | Now            |
| Service Type    | Full Service   |
| Space Type      | Relet          |
| Space Use       | Office         |
| Lease Term      | 1 - 5 Years    |
|                 |                |