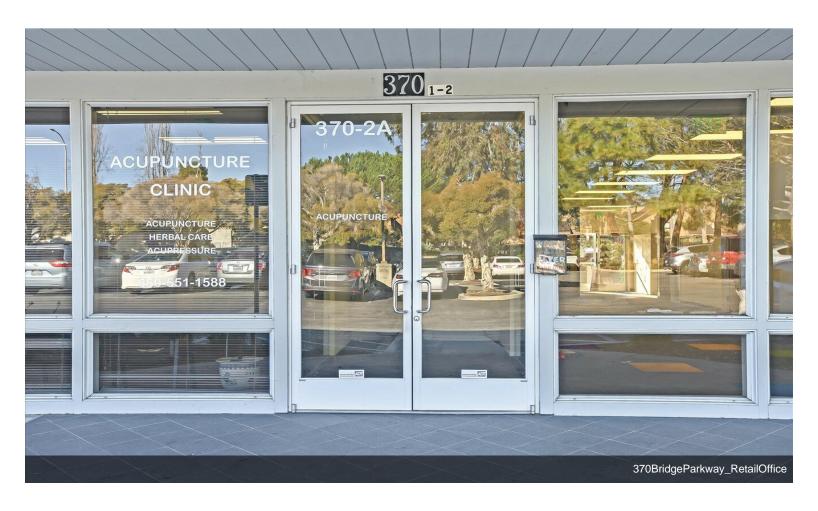

370 Bridge Parkway can be used as an office or retail space with a shared kitchen, bathrooms, a rear entrance for loading, and ample parking. Great location for health care support, such as massage, physical therapy, chiropractor, gym, health food store, specialty goods, wine, or retail therapy.