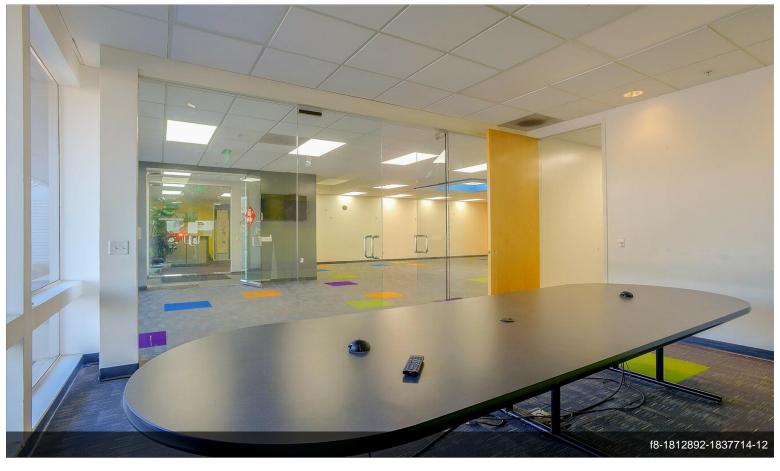

#### 1st Floor Ste 370-2

| Space Available | 2,596 SF              |
|-----------------|-----------------------|
| Rental Rate     | \$39.00 /SF/YR        |
| Date Available  | Now                   |
| Service Type    | Full Service          |
| Built Out As    | Professional Services |
| Space Type      | Relet                 |
| Space Use       | Office/Retail         |
| Lease Term      | 1 - 5 Years           |
|                 |                       |

#### 2nd Floor Ste 390-250

| Space Available | 2,424 SF       |
|-----------------|----------------|
| Rental Rate     | \$39.00 /SF/YR |
| Date Available  | Now            |
| Service Type    | Full Service   |
| Space Type      | Relet          |
| Space Use       | Office         |
| Lease Term      | 1 - 5 Years    |
|                 |                |