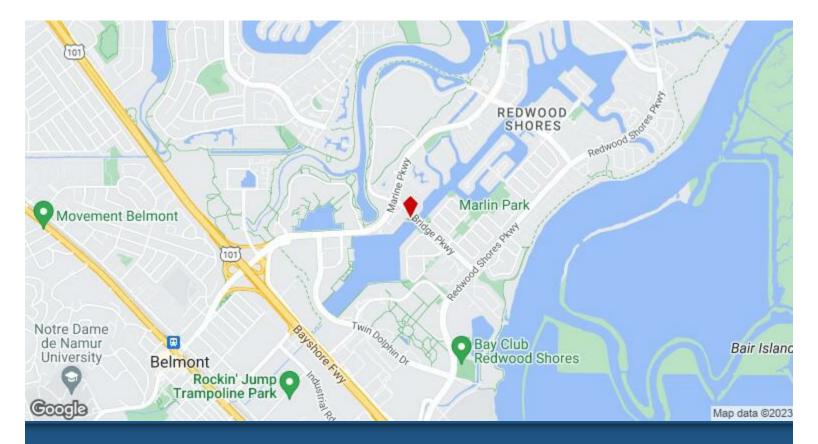

**Bridge Park Center** 370-390 Bridge Pky, Redwood City, CA 94065

**Alex Hawkins** Sharevest Property Management
330 Primrose Rd, Suite 512, Burlingame, CA 94010
alexhawkins@thegilmartins.com
(650) 348-2020

#### **Bridge Park Center**

\$39.00 /SF/YR

370-390 Bridge Park Center is a professional office park and retail, located on the water in Redwood Shores, conveniently close to HWY 101. It is a well-maintained mid-peninsula near ORACLE with ample parking and is easily accessible to Redwood Shores residents and office professionals.

#### 370-390 Bridge Pky, Redwood City, CA 94065

370-390 Bridge Park Center is a professional office park and retail, located on the water in Redwood Shores, conveniently close to HWY 101. It is a well-maintained mid-peninsula near ORACLE with ample parking and is easily accessible to Redwood Shores residents and office professionals.