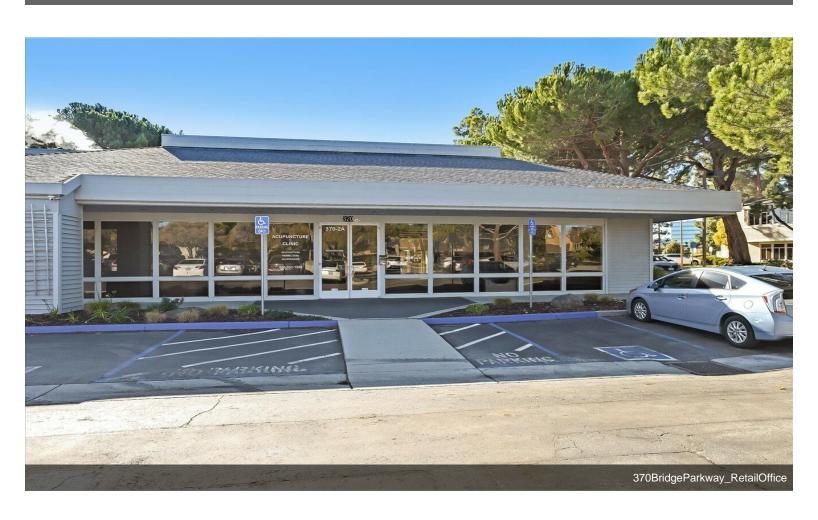

370 Bridge Parkway can be used as an office or retail space with a shared kitchen, bathrooms, a rear entrance for loading, and ample parking. Great location for health care support, such as massage, physical therapy, chiropractor, gym, health food store, specialty goods, wine, or retail therapy.