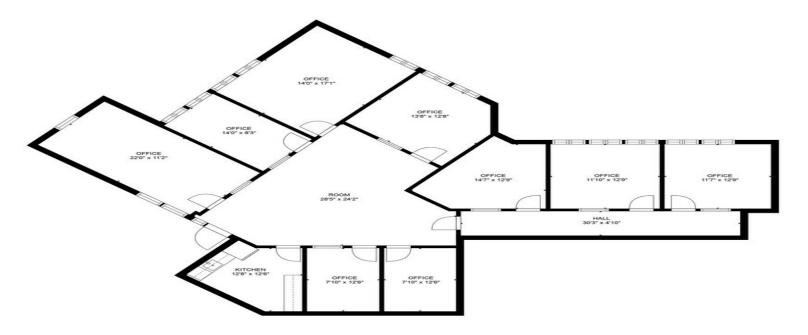

# 370 Bridge Parkway, Unit 4, Redwood City, CA 94065

PRODUCED BY 18 REAL ESTATE MEDIA - This Floorplan Diagram demonstrates the basic layout of the home in a diagram that resembles a blueprint. This diagram is not defined from actual measurements of the home, and it is to be used for illustrative purposes only. This diagram is not to scale, may contain inaccuracies and is not to be relied upon for any purpose that requires the precise measurement of the home that one might expect from a professional appraiser or other licensed inspector. Gross Living Area information supplied by Cubicasa. Potential buyers should inve370BridgeParkway, Unit4, RedwoodCity, CA94065