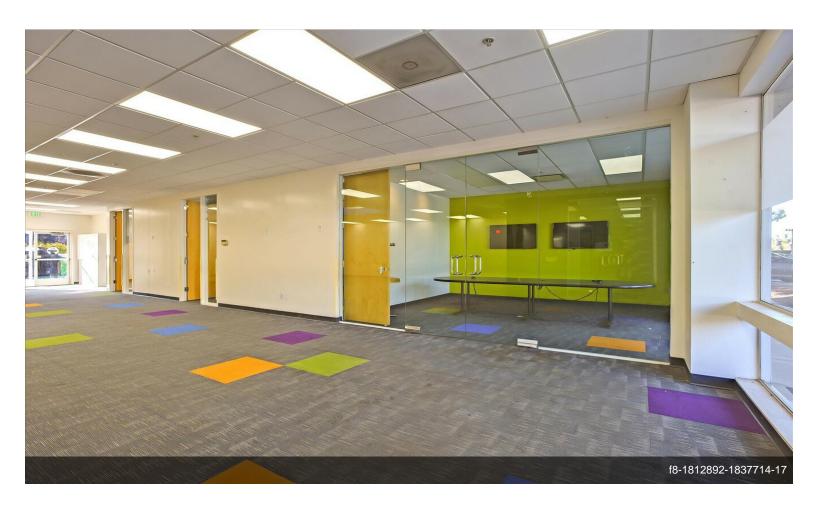

370 Bridge Parkway can be used as an office or retail space with a shared kitchen, bathrooms, a rear entrance for loading, and ample parking. Great location for health care support, such as massage, physical therapy, chiropractor, gym, health food store, specialty goods, wine, or retail therapy.