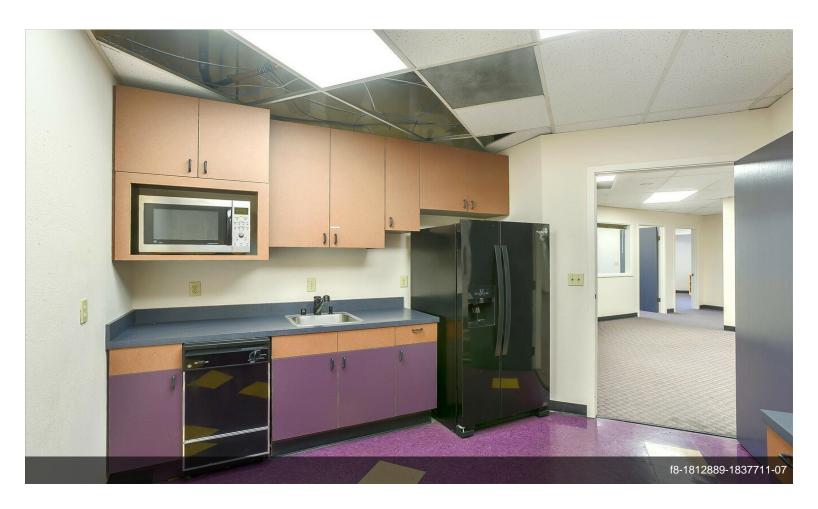

390 is a Two Story professional office center that boasts waterfront views of the Redwood Shores Lagoon and has ample parking

390-250 Is a complete suite, currently built out to have a central work area with offices along the perimeter of the space. It includes a kitchen and storage/office supply/printing room.