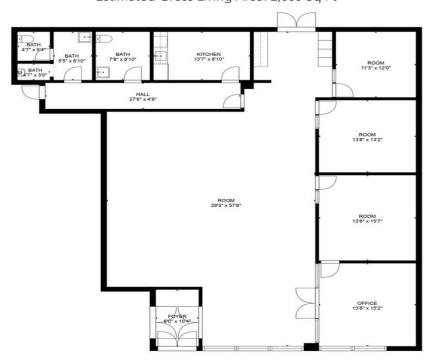

# 370 Bridge Parkway, Unit 4, Redwood City, CA 94065

PRODUCED BY 18 REAL ESTATE MEDIA - This Floorplan Diagram demonstrates the basic layout of the home in a diagram that resembles a blueprint. This diagram is not defined from actual measurements of the home, and it is to be used for illustrative purposes only. This diagram is not to scale, may contain inaccuracies and is not to be relied upon for any purpose that requires the precise measurement of the home that one might expect from a professional appraiser or other licensed inspector. Gross Living Area information supplied by Cubicasa. Potential buyers should inve370BridgeParkway, Unit4, RedwoodCity, CA94065