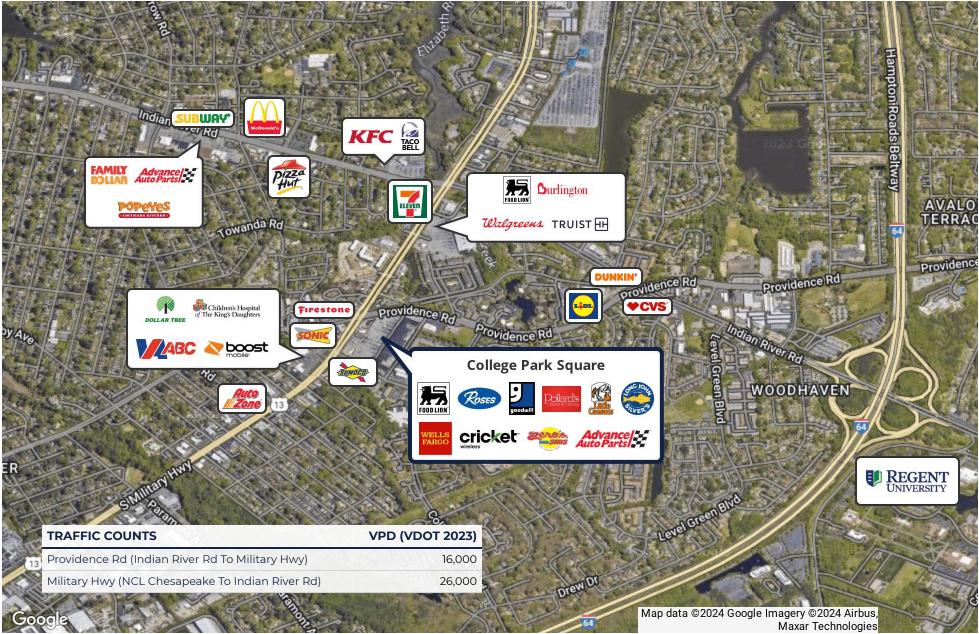

## **AREA RETAIL** COLLEGE PARK SQUARE SHOPPING CENTER

6501-6571 College Park Square | Virginia Beach, VA 23464

S.L. NUSBAUM REALTY CO. | 1700 WELLS FARGO CENTER, 440 MONTICELLO AVENUE, NORFOLK, VA 23510 | 757.627.8611 | SLNUSBAUM.COM