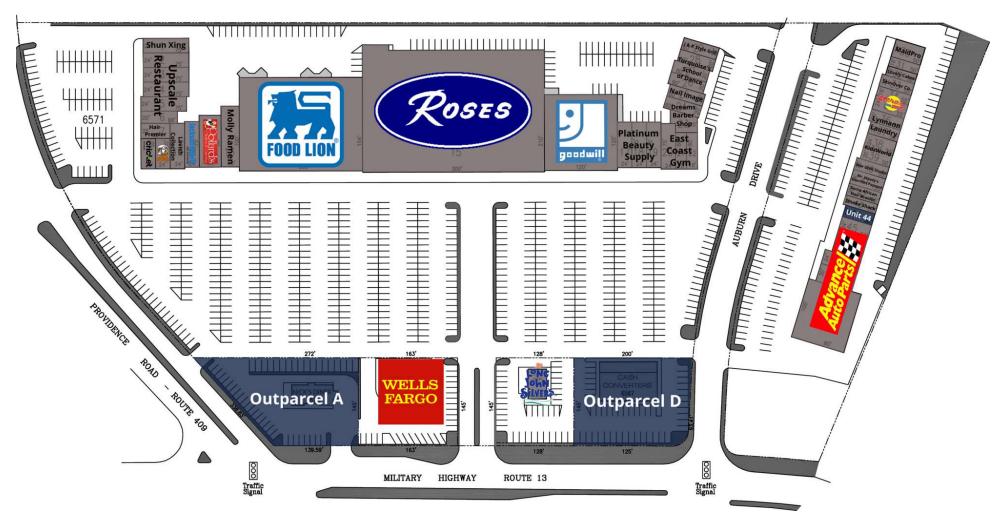

## **SITE PLAN** COLLEGE PARK SQUARE SHOPPING CENTER 6501-6571 College Park Square | Virginia Beach, VA 23464

#### LEGEND

- Available
  - Unavailable

S.L. NUSBAUM REALTY CO. | 1700 WELLS FARGO CENTER, 440 MONTICELLO AVENUE, NORFOLK, VA 23510 | 757.627.8611 | SLNUSBAUM.COM

#### AVAILABLE SPACES

| SUITE                           | TENANT    | SIZE      | ТҮРЕ         |  |
|---------------------------------|-----------|-----------|--------------|--|
| ■ Unit 44                       | Available | 1,000 SF  | NNN          |  |
| <ul> <li>Outparcel A</li> </ul> | Available | 1 SF      | Ground Lease |  |
| Outparcel D                     | Available | 28,565 SF | Ground Lease |  |