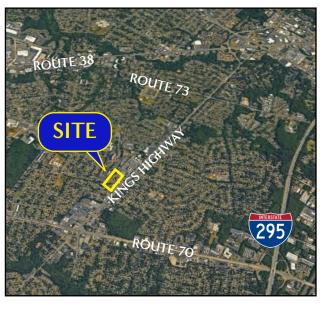

- Located in the heart of Cherry Hill on heavily traveled Kings Highway
- Motivated landlord offering below market rates
- Location is easily accessible from Routes 70, 38 and 73 and minutes to interstate I-295 and NJ Turnpike
- Surrounded by retail, restaurants and business
- Elevator and on site parking