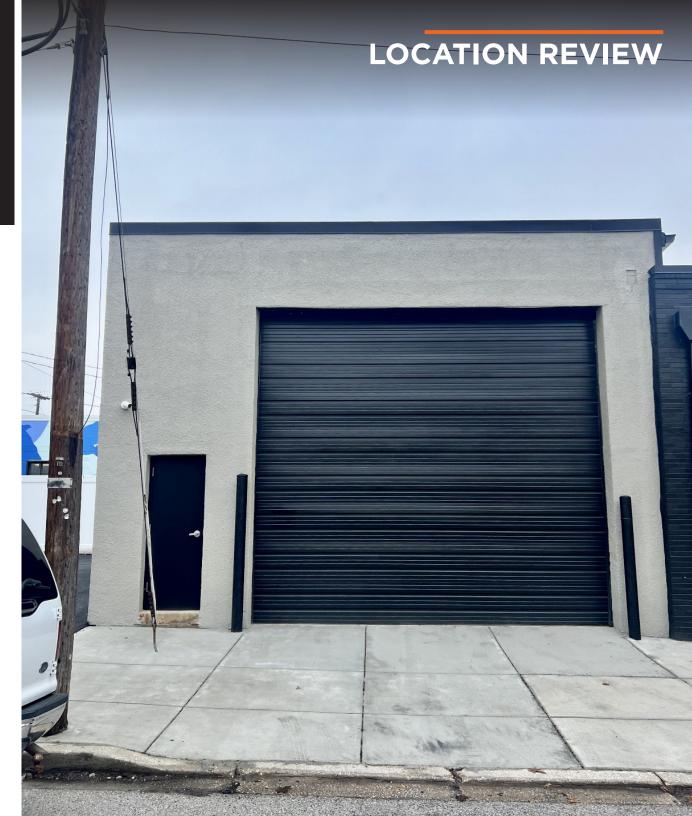

LEASE PRICE: \$24PSF/MG

AVAILABLE SF: **1,800SF** 

ZONING: C

PROPERTY TYPE: INDUSTRIAL/FLEX

#### **HIGHLIGHTS**

- ► VERSATILE SPACE IDEAL FOR A VARIETY OF USES, INCLUDING INDUSTRIAL, RETAIL, FITNESS, OR CREATIVE WORKSPACES.
- ► PRIME LOCUST POINT LOCATION NEXT TO SILO POINT WITH QUICK ACCESS TO I-95.
- ► 16FT CLEAR HEIGHT AND THREE LARGE SKYLIGHTS FOR NATURAL LIGHT.
- ► OVERSIZED GARAGE DOOR FOR EASY ACCESS AND FREE STREET PARKING.





# **PHOTOS**







# **PHOTOS**



## **AERIAL MAP**



## **LOCATION MAP**



## **AREA MAP**



## **DEMOGRAPHICS** | 1644 BEASON ST

#### **HOUSEHOLDS & INCOME**













# 1644 BEASON ST BALTIMORE, MD 21230

#### **CONTACT**

Ross Conn Broker

Cell: 301-275-5509

email: Ross@AvenueRealEstateLLC.com

Kyle Leibowitz Leasing and Sales

Cell: 410-303-2721

email: Kyle@AvenueRealEstateLLC.com



9711 Washingtonian Blvd STE 550 Gaithersburg MD 20878 410-342-5263

To view Our Available Listings, Please visit www.averealestate.com/properties