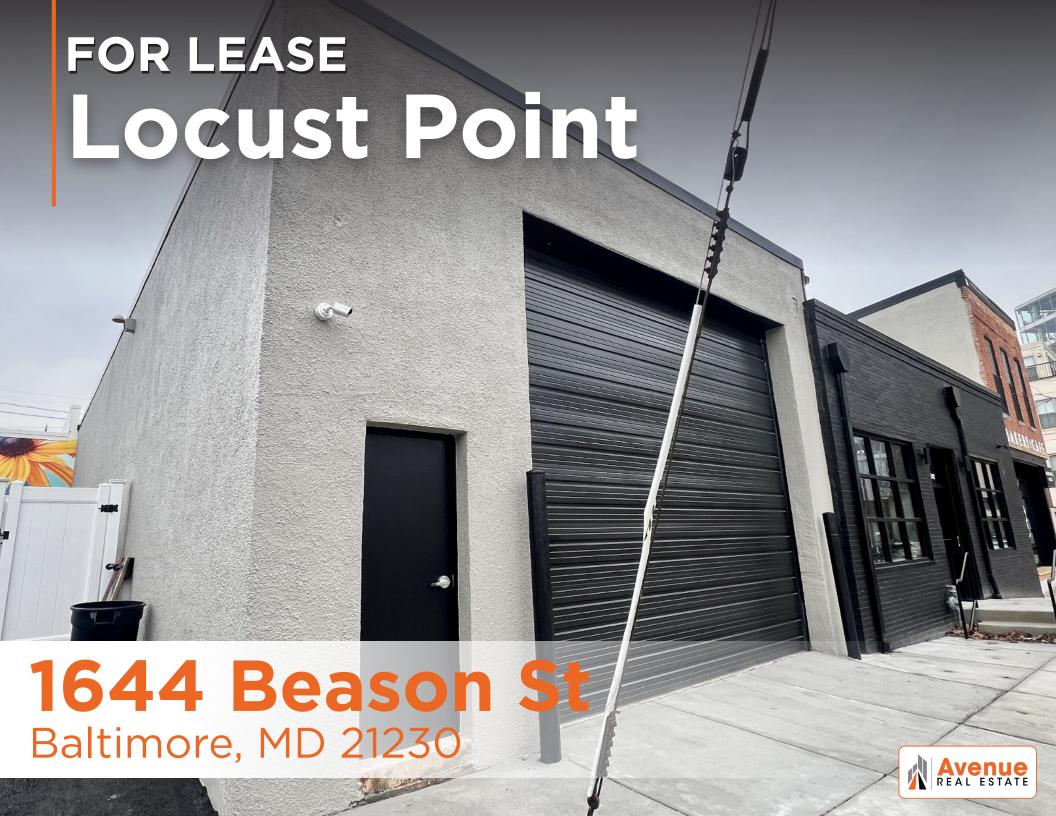

# 1644 BEASON ST BALTIMORE, MD 21230

LEASE PRICE: \$24PSF/MG

AVAILABLE SF: **1,800SF** 

ZONING: C

PROPERTY TYPE: INDUSTRIAL/FLEX

#### **HIGHLIGHTS**

- ► VERSATILE SPACE IDEAL FOR A VARIETY OF USES, INCLUDING INDUSTRIAL, RETAIL, FITNESS, OR CREATIVE WORKSPACES.
- ► PRIME LOCUST POINT LOCATION NEXT TO SILO POINT WITH QUICK ACCESS TO I-95.
- ► 16FT CLEAR HEIGHT AND THREE LARGE SKYLIGHTS FOR NATURAL LIGHT.
- ► OVERSIZED GARAGE DOOR FOR EASY ACCESS AND FREE STREET PARKING.