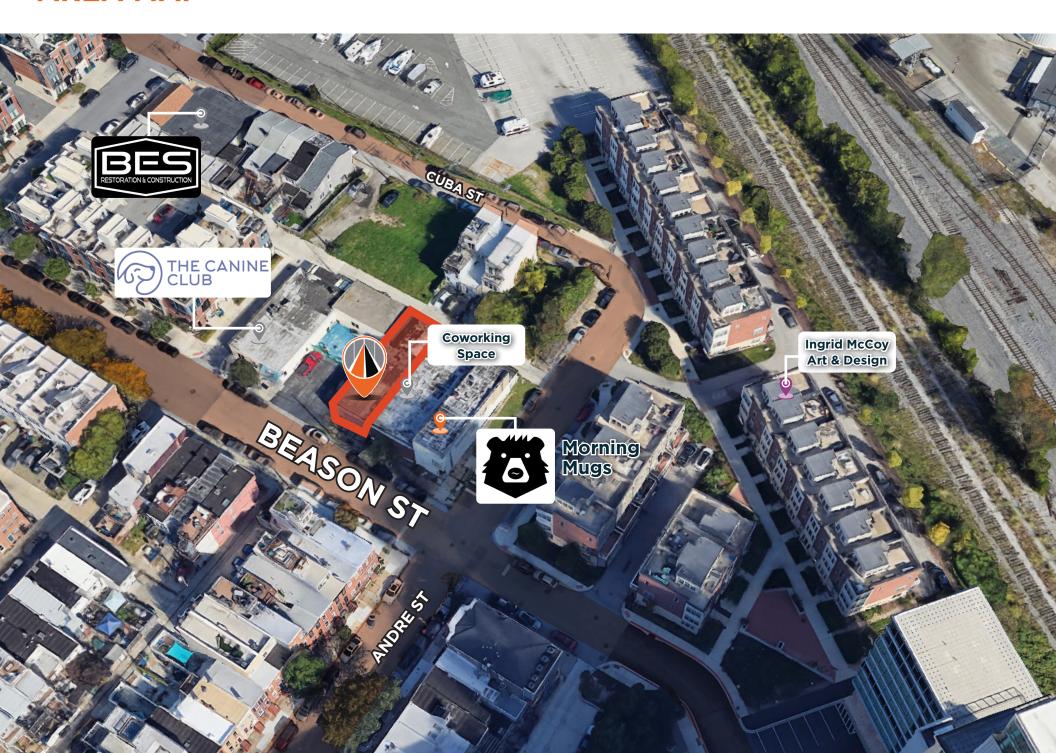

LEASE PRICE: \$24PSF/MG

AVAILABLE SF: **1,800SF** 

ZONING: C

PROPERTY TYPE: INDUSTRIAL/FLEX

#### **HIGHLIGHTS**

- ► VERSATILE SPACE IDEAL FOR A VARIETY OF USES, INCLUDING INDUSTRIAL, RETAIL, FITNESS, OR CREATIVE WORKSPACES.
- ► PRIME LOCUST POINT LOCATION NEXT TO SILO POINT WITH QUICK ACCESS TO I-95.
- ► 16FT CLEAR HEIGHT AND THREE LARGE SKYLIGHTS FOR NATURAL LIGHT.
- ► OVERSIZED GARAGE DOOR FOR EASY ACCESS AND FREE STREET PARKING.





# **PHOTOS**







# **PHOTOS**



## **AERIAL MAP**



## **LOCATION MAP**



## **AREA MAP**



## **DEMOGRAPHICS** | 1644 BEASON ST

#### **HOUSEHOLDS & INCOME**













# 1644 BEASON ST BALTIMORE, MD 21230

#### **CONTACT**

Ross Conn Broker

Cell: 301-275-5509

email: Ross@AvenueRealEstateLLC.com

Kyle Leibowitz Leasing and Sales

Cell: 410-303-2721

email: Kyle@AvenueRealEstateLLC.com



9711 Washingtonian Blvd STE 550 Gaithersburg MD 20878 410-342-5263

To view Our Available Listings, Please visit www.averealestate.com/properties