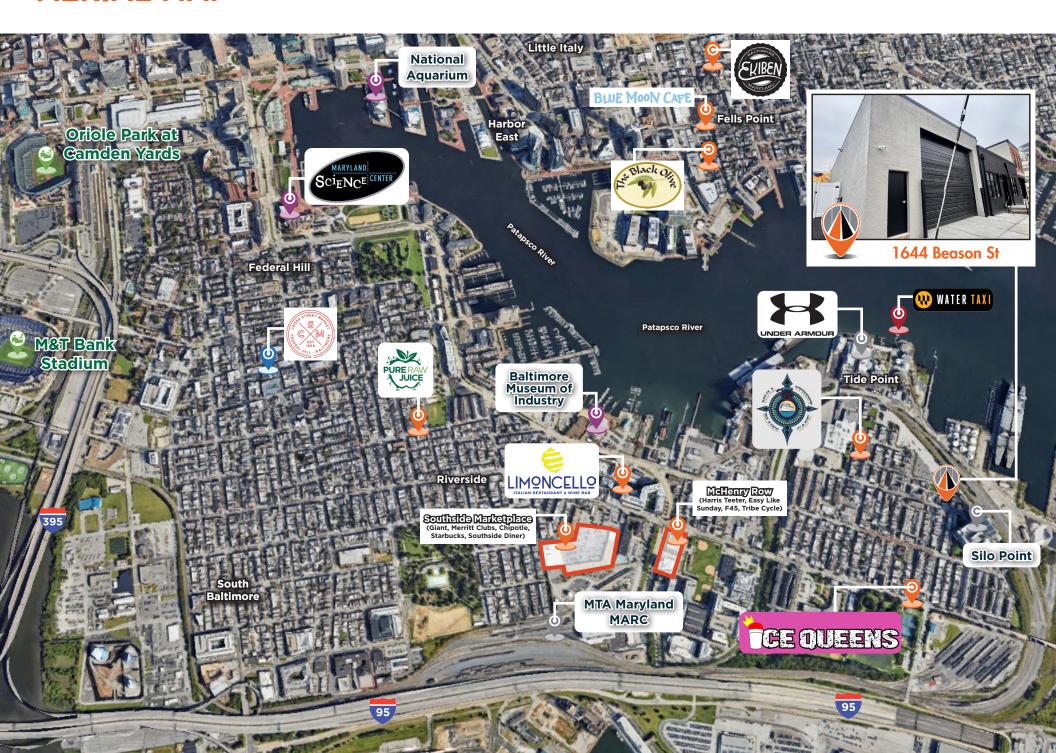

LEASE PRICE: \$24PSF/MG

AVAILABLE SF: **1,800SF** 

ZONING: C

PROPERTY TYPE: INDUSTRIAL/FLEX

#### **HIGHLIGHTS**

- ► VERSATILE SPACE IDEAL FOR A VARIETY OF USES, INCLUDING INDUSTRIAL, RETAIL, FITNESS, OR CREATIVE WORKSPACES.
- ► PRIME LOCUST POINT LOCATION NEXT TO SILO POINT WITH QUICK ACCESS TO I-95.
- ► 16FT CLEAR HEIGHT AND THREE LARGE SKYLIGHTS FOR NATURAL LIGHT.
- ► OVERSIZED GARAGE DOOR FOR EASY ACCESS AND FREE STREET PARKING.





# **PHOTOS**







# **PHOTOS**



## **AERIAL MAP**



## **LOCATION MAP**



## **AREA MAP**



## **DEMOGRAPHICS** | 1644 BEASON ST

#### **HOUSEHOLDS & INCOME**













# 1644 BEASON ST BALTIMORE, MD 21230

#### **CONTACT**

Ross Conn Broker

Cell: 301-275-5509

email: Ross@AvenueRealEstateLLC.com

Kyle Leibowitz Leasing and Sales

Cell: 410-303-2721

email: Kyle@AvenueRealEstateLLC.com



9711 Washingtonian Blvd STE 550 Gaithersburg MD 20878 410-342-5263

To view Our Available Listings, Please visit www.averealestate.com/properties