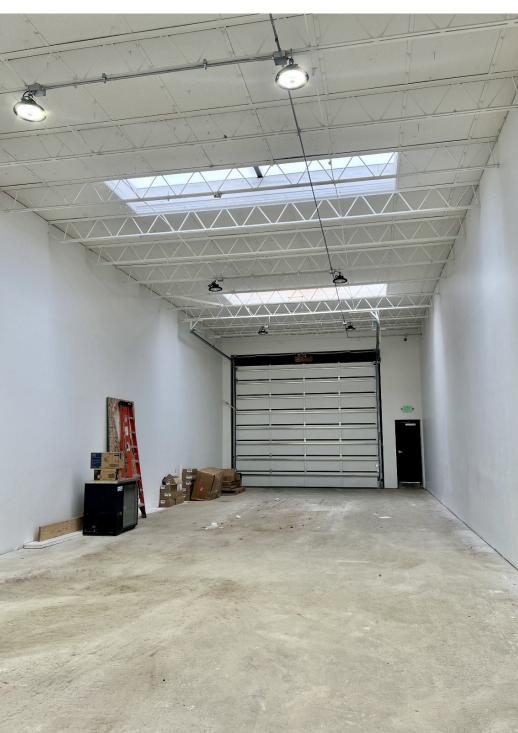

#### **HIGHLIGHTS**

- ► VERSATILE SPACE IDEAL FOR A VARIETY OF USES, INCLUDING INDUSTRIAL, RETAIL, FITNESS, OR CREATIVE WORKSPACES.
- ► PRIME LOCUST POINT LOCATION NEXT TO SILO POINT WITH QUICK ACCESS TO I-95.
- ► 16FT CLEAR HEIGHT AND THREE LARGE SKYLIGHTS FOR NATURAL LIGHT.
- ► OVERSIZED GARAGE DOOR FOR EASY ACCESS AND FREE STREET PARKING.

# **PHOTOS**