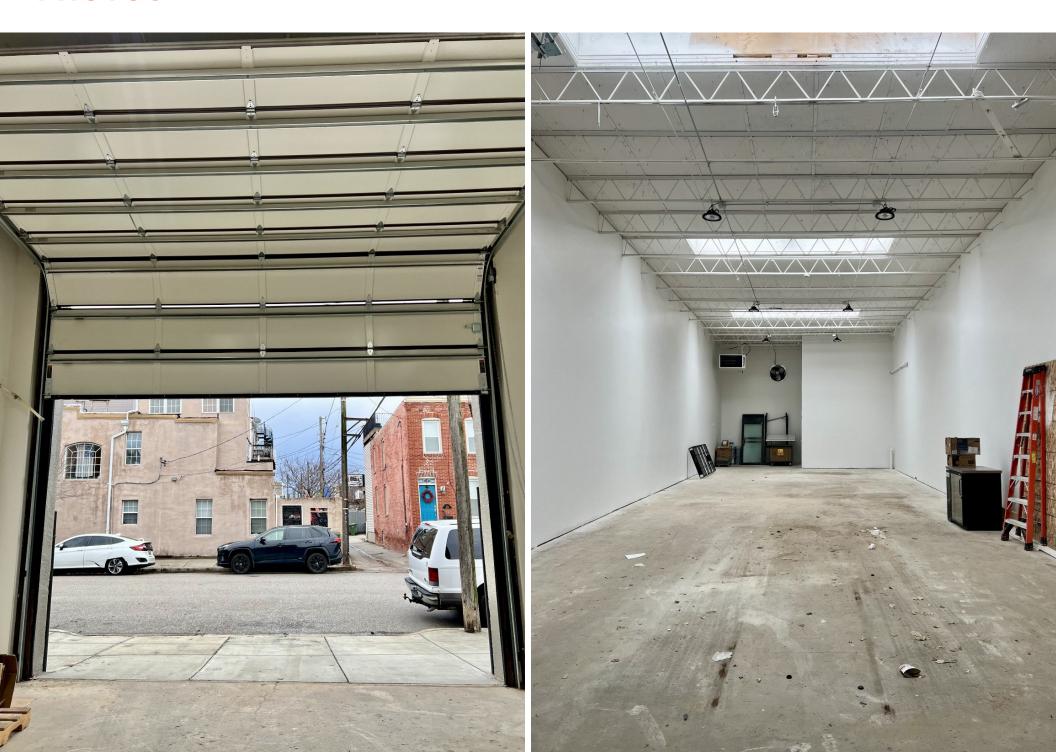

#### **HIGHLIGHTS**

- ► VERSATILE SPACE IDEAL FOR A VARIETY OF USES, INCLUDING INDUSTRIAL, RETAIL, FITNESS, OR CREATIVE WORKSPACES.
- ► PRIME LOCUST POINT LOCATION NEXT TO SILO POINT WITH QUICK ACCESS TO I-95.
- ► 16FT CLEAR HEIGHT AND THREE LARGE SKYLIGHTS FOR NATURAL LIGHT.
- ► OVERSIZED GARAGE DOOR FOR EASY ACCESS AND FREE STREET PARKING.

# **PHOTOS**