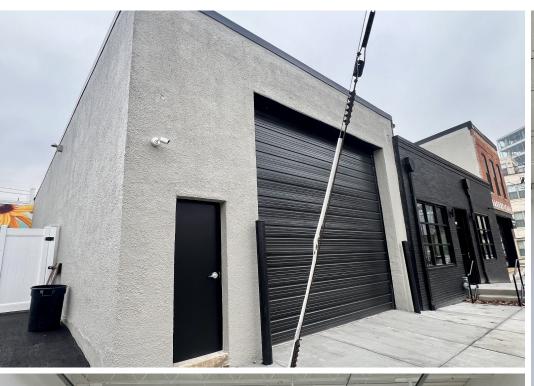

LEASE PRICE: \$24PSF/MG

AVAILABLE SF: **1,800SF** 

ZONING: C

PROPERTY TYPE: INDUSTRIAL/FLEX

#### **HIGHLIGHTS**

- ► VERSATILE SPACE IDEAL FOR A VARIETY OF USES, INCLUDING INDUSTRIAL, RETAIL, FITNESS, OR CREATIVE WORKSPACES.
- ► PRIME LOCUST POINT LOCATION NEXT TO SILO POINT WITH QUICK ACCESS TO I-95.
- ► 16FT CLEAR HEIGHT AND THREE LARGE SKYLIGHTS FOR NATURAL LIGHT.
- ► OVERSIZED GARAGE DOOR FOR EASY ACCESS AND FREE STREET PARKING.





# **PHOTOS**







# **PHOTOS**



## **AERIAL MAP**



## **LOCATION MAP**



## **AREA MAP**



## **DEMOGRAPHICS** | 1644 BEASON ST

#### **HOUSEHOLDS & INCOME**













# 1644 BEASON ST BALTIMORE, MD 21230

#### **CONTACT**

Ross Conn Broker

Cell: 301-275-5509

email: Ross@AvenueRealEstateLLC.com

Kyle Leibowitz Leasing and Sales

Cell: 410-303-2721

email: Kyle@AvenueRealEstateLLC.com



9711 Washingtonian Blvd STE 550 Gaithersburg MD 20878 410-342-5263

To view Our Available Listings, Please visit www.averealestate.com/properties