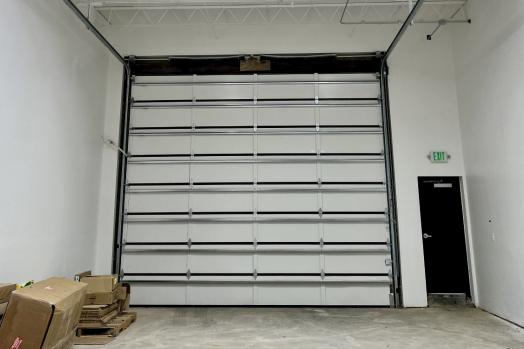

LEASE PRICE: \$24PSF/MG

AVAILABLE SF: **1,800SF** 

ZONING: C

PROPERTY TYPE: INDUSTRIAL/FLEX

#### **HIGHLIGHTS**

- ► VERSATILE SPACE IDEAL FOR A VARIETY OF USES, INCLUDING INDUSTRIAL, RETAIL, FITNESS, OR CREATIVE WORKSPACES.
- ► PRIME LOCUST POINT LOCATION NEXT TO SILO POINT WITH QUICK ACCESS TO I-95.
- ► 16FT CLEAR HEIGHT AND THREE LARGE SKYLIGHTS FOR NATURAL LIGHT.
- ► OVERSIZED GARAGE DOOR FOR EASY ACCESS AND FREE STREET PARKING.





# **PHOTOS**







# **PHOTOS**



## **AERIAL MAP**



## **LOCATION MAP**



## **AREA MAP**



## **DEMOGRAPHICS** | 1644 BEASON ST

#### **HOUSEHOLDS & INCOME**













# 1644 BEASON ST BALTIMORE, MD 21230

#### **CONTACT**

Ross Conn Broker

Cell: 301-275-5509

email: Ross@AvenueRealEstateLLC.com

Kyle Leibowitz Leasing and Sales

Cell: 410-303-2721

email: Kyle@AvenueRealEstateLLC.com



9711 Washingtonian Blvd STE 550 Gaithersburg MD 20878 410-342-5263

To view Our Available Listings, Please visit www.averealestate.com/properties