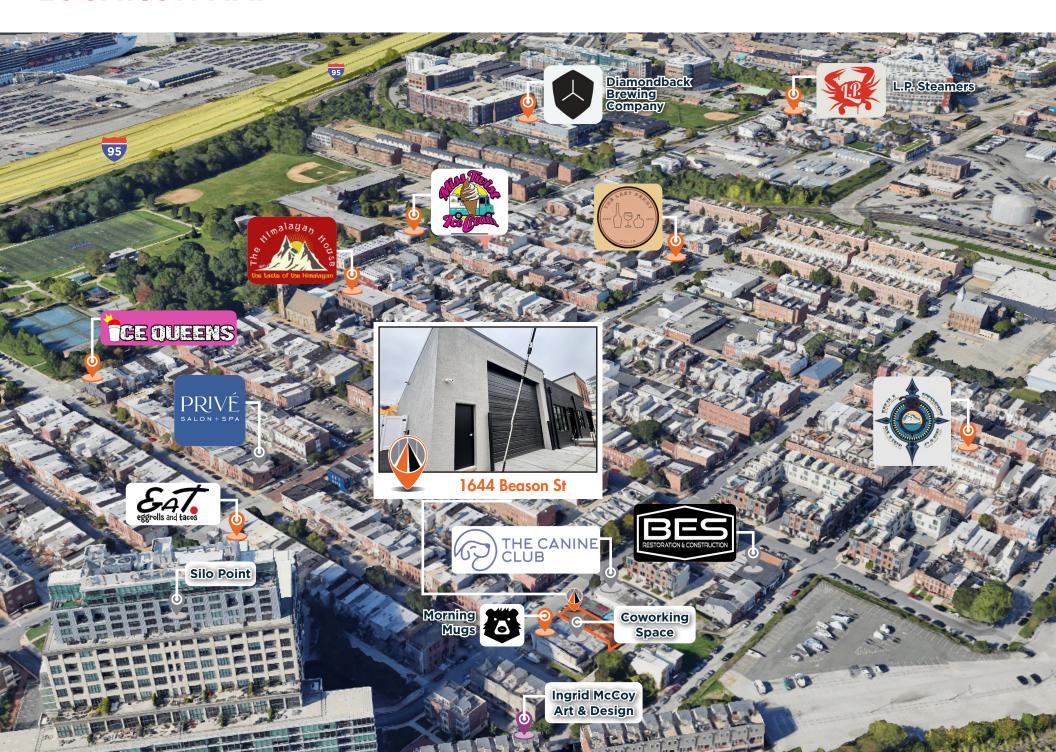

LEASE PRICE: \$24PSF/MG

AVAILABLE SF: **1,800SF** 

ZONING: C

PROPERTY TYPE: INDUSTRIAL/FLEX

#### **HIGHLIGHTS**

- ► VERSATILE SPACE IDEAL FOR A VARIETY OF USES, INCLUDING INDUSTRIAL, RETAIL, FITNESS, OR CREATIVE WORKSPACES.
- ► PRIME LOCUST POINT LOCATION NEXT TO SILO POINT WITH QUICK ACCESS TO I-95.
- ► 16FT CLEAR HEIGHT AND THREE LARGE SKYLIGHTS FOR NATURAL LIGHT.
- ► OVERSIZED GARAGE DOOR FOR EASY ACCESS AND FREE STREET PARKING.





# **PHOTOS**







# **PHOTOS**



## **AERIAL MAP**



## **LOCATION MAP**



## **AREA MAP**



## **DEMOGRAPHICS** | 1644 BEASON ST

#### **HOUSEHOLDS & INCOME**













# 1644 BEASON ST BALTIMORE, MD 21230

#### **CONTACT**

Ross Conn Broker

Cell: 301-275-5509

email: Ross@AvenueRealEstateLLC.com

Kyle Leibowitz Leasing and Sales

Cell: 410-303-2721

email: Kyle@AvenueRealEstateLLC.com



9711 Washingtonian Blvd STE 550 Gaithersburg MD 20878 410-342-5263

To view Our Available Listings, Please visit www.averealestate.com/properties