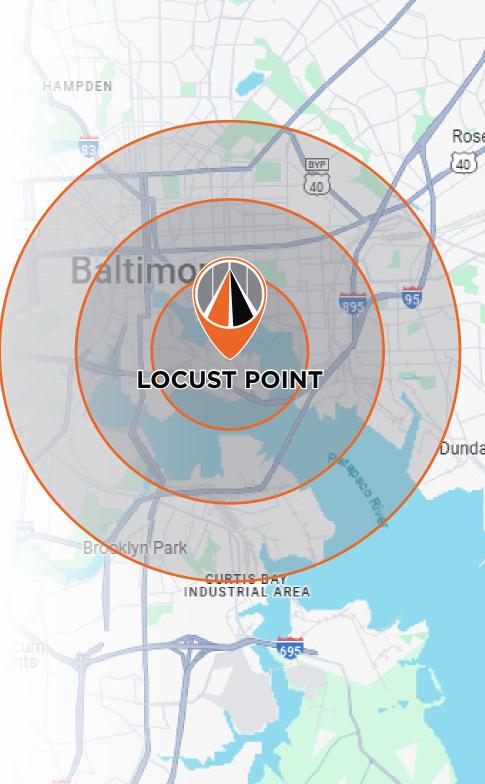

LEASE PRICE: \$24PSF/MG

AVAILABLE SF: **1,800SF** 

ZONING: C

PROPERTY TYPE: INDUSTRIAL/FLEX

#### **HIGHLIGHTS**

- ► VERSATILE SPACE IDEAL FOR A VARIETY OF USES, INCLUDING INDUSTRIAL, RETAIL, FITNESS, OR CREATIVE WORKSPACES.
- ► PRIME LOCUST POINT LOCATION NEXT TO SILO POINT WITH QUICK ACCESS TO I-95.
- ► 16FT CLEAR HEIGHT AND THREE LARGE SKYLIGHTS FOR NATURAL LIGHT.
- ► OVERSIZED GARAGE DOOR FOR EASY ACCESS AND FREE STREET PARKING.





# **PHOTOS**







# **PHOTOS**



## **AERIAL MAP**



## **LOCATION MAP**



## **AREA MAP**



## **DEMOGRAPHICS** | 1644 BEASON ST

#### **HOUSEHOLDS & INCOME**













# 1644 BEASON ST BALTIMORE, MD 21230

#### **CONTACT**

Ross Conn Broker

Cell: 301-275-5509

email: Ross@AvenueRealEstateLLC.com

Kyle Leibowitz Leasing and Sales

Cell: 410-303-2721

email: Kyle@AvenueRealEstateLLC.com



9711 Washingtonian Blvd STE 550 Gaithersburg MD 20878 410-342-5263

To view Our Available Listings, Please visit www.averealestate.com/properties