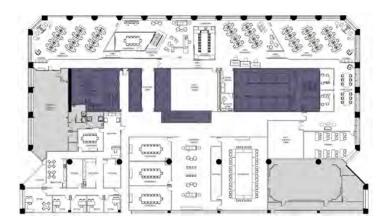

77002



### COMING SOON: DOUBLE-HEIGHT COLLABORATIVE SPACE WITH OUTDOOR TERRACE AND INTERNAL STAIRWELL!

1301 FANNIN RESIDENTIAL

# PROPERTY HIGHLIGHTS

Total NRA: ±784,143 SF

Available SF: ± 5,000 - ± 60,000 NRA

Typical Floor: ± 26,000 NRA

Lease Rate: \$23.00 SF/Yr. (NNN) \$0.50 Annual Increases

Opex: \$15.56 SF/Yr. (Including Tax)

**Parking Ratio:** Higher than typical CBD densities between 2 parking garages with 5 options:

#### In Building Parking:

- Executive Parking: \$550/mo.
- Reserved Parking: \$235/mo.
- Unreserved Parking: \$175/ mo.

#### Clay Garage:

- Reserved Parking: \$160/ mo.
- Unreserved Parking: \$130/ mo.

**Amenities:** Houston's tech hub, state of the art high security with 24/7 operations housing data, coworking, and office tenants (see more on pg. 3)







#### LEVEL 13: PROPOSED SINGLE-TENANT FLOOR PLAN

1 F 3 N 0 N HOUSTON, TX 77002





#### LEVEL 14: PROPOSED MULTI-TENANT FLOOR PLAN



**CHRIS LEWIS** CLEWIS@LEE-ASSOCIATES.COM 713.744.7441



LEE & ASSOCIATES

7,150 SF



### **FEATURES & AMENITIES**

- On-Site Property Management & 24 hour engineering
- 24 Hour manned security and camera surveillance
- Tenant concierge on-site
- Houston's "Tech-Hub" with datacenter redundancies, heavy fiber, and colocation options
- Energy Star compliant
- Multiple tenant options offering elevator lobby exposure
- Multiple conference rooms with A/V equipment
- Tenant lounge, game room, and fitness facility
- Located within an Opportunity Zone
- Located in Central Downtown Houston
- Close proximity to Hobby & Intercontinental Airport

- Adjacent to Dis