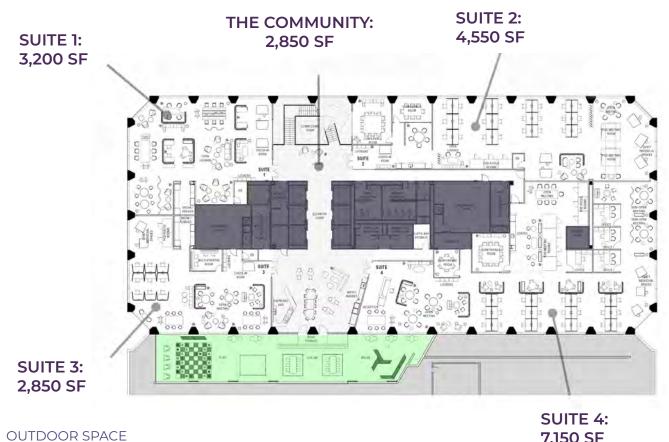

#### LEVEL 13: PROPOSED SINGLE-TENANT FLOOR PLAN

1 F 3 N 0 N HOUSTON, TX 77002

#### LEVEL 14: PROPOSED MULTI-TENANT FLOOR PLAN

**CHRIS LEWIS** CLEWIS@LEE-ASSOCIATES.COM 713.744.7441

LEE & ASSOCIATES

7,150 SF