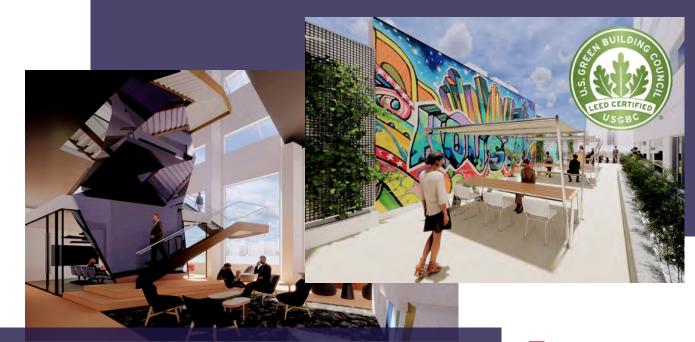

### COMING SOON: DOUBLE-HEIGHT COLLABORATIVE SPACE WITH OUTDOOR TERRACE AND INTERNAL STAIRWELL!

1301 FANNIN RESIDENTIAL

### **FEATURES & AMENITIES**

- On-Site Property Management & 24 hour engineering
- 24 Hour manned security and camera surveillance
- Tenant concierge on-site
- Houston's "Tech-Hub" with datacenter redundancies, heavy fiber, and colocation options
- Energy Star compliant
- Multiple tenant options offering elevator lobby exposure
- Multiple conference rooms with A/V equipment
- Tenant lounge, game room, and fitness facility
- Located within an Opportunity Zone
- Located in Central Downtown Houston
- Close proximity to Hobby & Intercontinental Airport