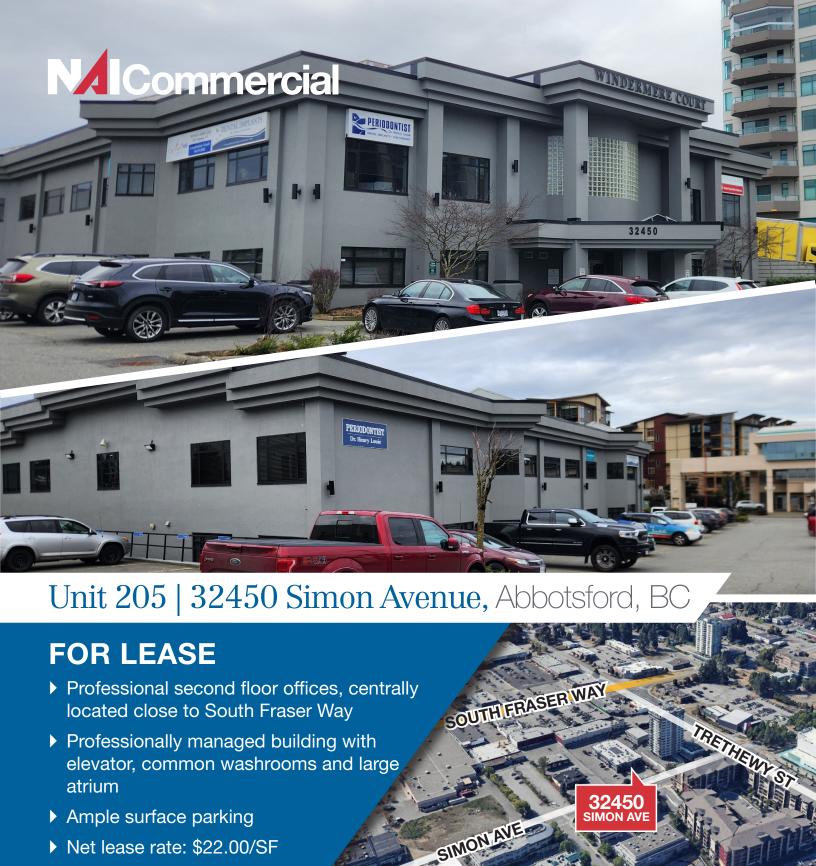

# Unit 205 32450 Simon Avenue

Abbotsford, BC

## **Property Summary**

| Unit Size:       | 652 SF                    |
|------------------|---------------------------|
| Net Rent:        | \$22.00/SF                |
| Additional Rate: | \$9.00/SF                 |
| Gross Rent:      | \$1,684.33/ month + GST   |
| Availability:    | July 1 <sup>st</sup> 2024 |

#### Site Location

The site is located on Simon Ave. approximately ½ block from the Abbotsford civic complex. The lot is a paved with surface parking for 80 cars.

## **Building Description**

The building is a two storey concrete block structure with a clear span truss tar and gravel roof. Heating and cooling is provided via roof top mounted units. The building features a 2 storey atrium open to a sky light and an elevator. Common washrooms are provided on each floor.