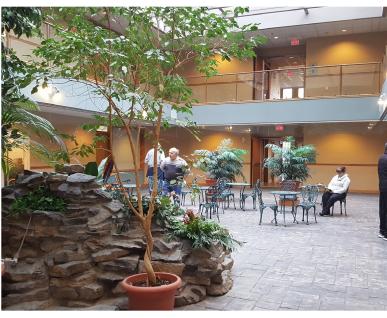

## **Building Description**

The building is a two storey concrete block structure with a clear span truss tar and gravel roof. Heating and cooling is provided via roof top mounted units. The building features a 2 storey atrium open to a sky light and an elevator. Common washrooms are provided on each floor.