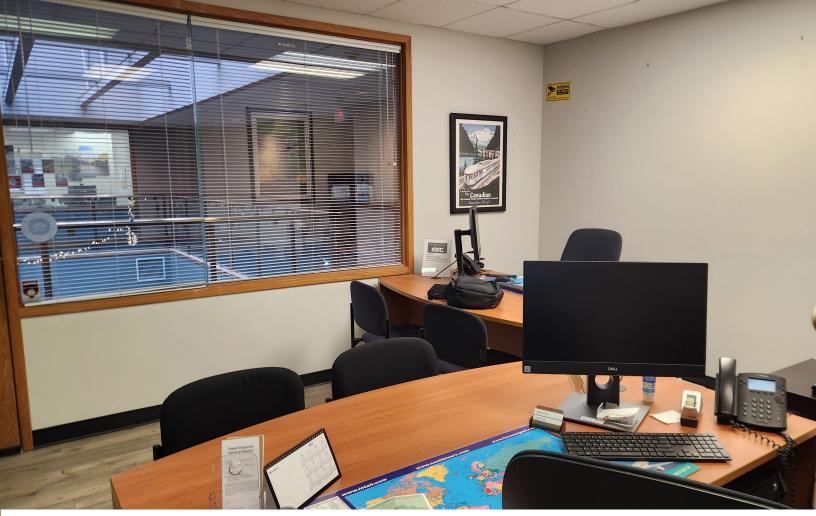

## **Property Summary**

| Unit Size:       | 652 SF                    |
|------------------|---------------------------|
| Net Rent:        | \$22.00/SF                |
| Additional Rate: | \$9.00/SF                 |
| Gross Rent:      | \$1,684.33/ month + GST   |
| Availability:    | July 1 <sup>st</sup> 2024 |

## **Building Description**

The building is a two storey concrete block structure with a clear span truss tar and gravel roof. Heating and cooling is provided via roof top mounted units. The building features a 2 storey atrium open to a sky light and an elevator. Common washrooms are provided on each floor.