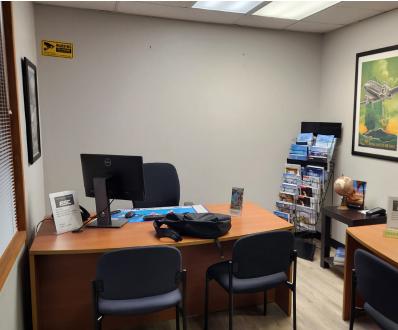

## **Property Summary**

| Unit Size:       | 652 SF                    |
|------------------|---------------------------|
| Net Rent:        | \$22.00/SF                |
| Additional Rate: | \$9.00/SF                 |
| Gross Rent:      | \$1,684.33/ month + GST   |
| Availability:    | July 1 <sup>st</sup> 2024 |

## **Building Description**

The building is a two storey concrete block structure with a clear span truss tar and gravel roof. Heating and cooling is provided via roof top mounted units. The building features a 2 storey atrium open to a sky light and an elevator. Common washrooms are provided on each floor.