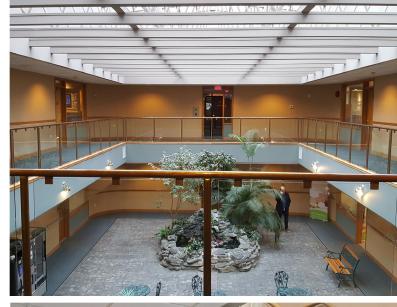

## **Building Description**

The building is a two storey concrete block structure with a clear span truss tar and gravel roof. Heating and cooling is provided via roof top mounted units. The building features a 2 storey atrium open to a sky light and an elevator. Common washrooms are provided on each floor.