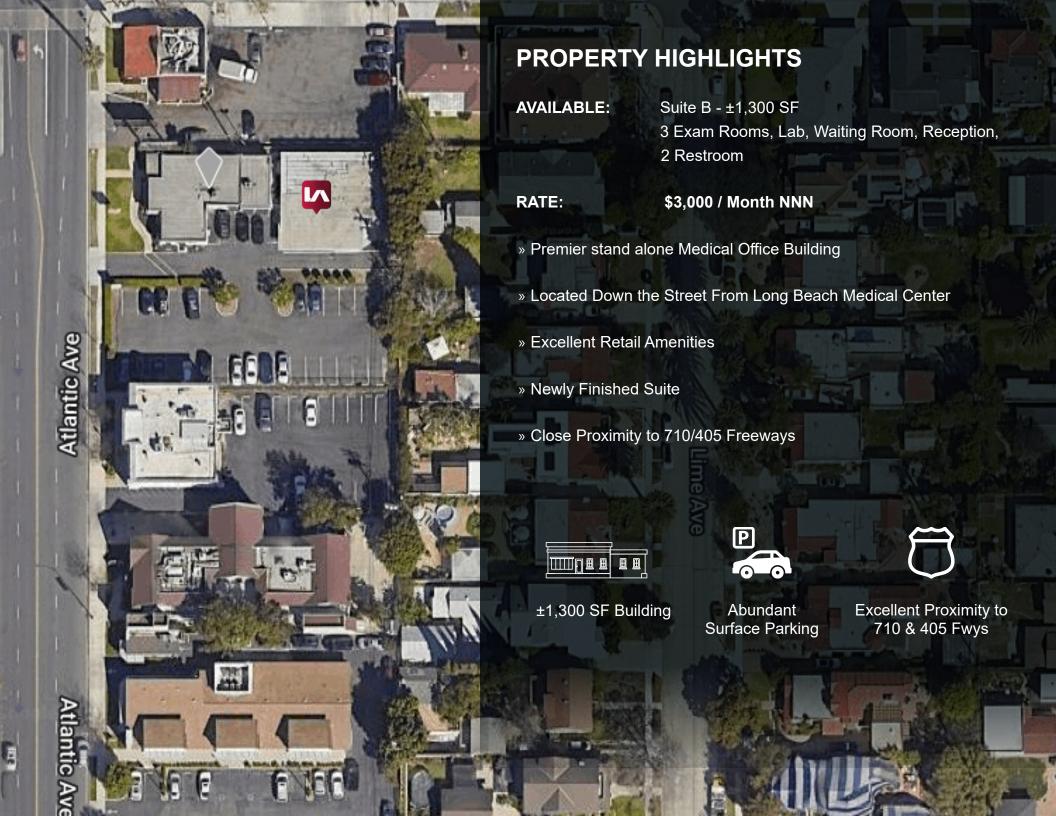

## **MEDICAL OFFICE FOR LEASE**

3760 Atlantic Avenue, Long Beach, CA 90804



## **PROPERTY PHOTOS**









## **PROPERTY PHOTOS**









#### **FLOOR PLAN**





# LOCAL MAP







# 3760 Atlantic Avenue, Long Beach, California 90804

Local Expertise. International Reach. World Class.

#### Coleman Kistner

Associate | DRE 02198995

**PH:** 562.354.2535 | **E:** ckistner@leelalb.com

Copyright © Lee & Associates. All rights reserved. No part of this work may be reproduced or distributed without written permission of the copyright owner. The information contained in this report was gathered by Lee & Associates from sources believed to be reliable. Lee & Associates, however, makes no representation concerning the accuracy or completeness of such information and expressly disclaims any responsibility for any inaccuracy contained herein 11.13.24