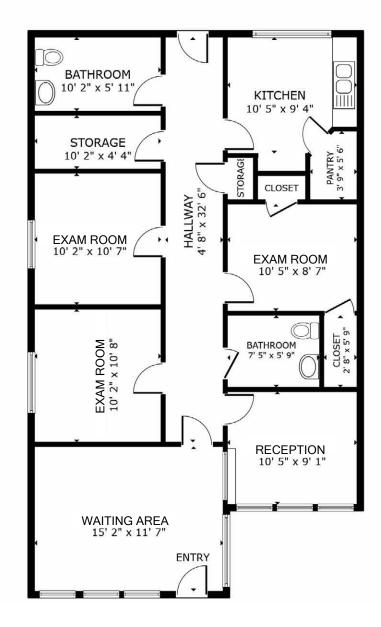

## **MEDICAL OFFICE FOR LEASE**

3760 Atlantic Avenue, Long Beach, CA 90804



## **PROPERTY PHOTOS**









## **PROPERTY PHOTOS**









#### **FLOOR PLAN**





# LOCAL MAP







# 3760 Atlantic Avenue, Long Beach, California 90804

Local Expertise. International Reach. World Class.

#### Coleman Kistner

Associate | DRE 02198995

**PH:** 562.354.2535 | **E:** ckistner@leelalb.com

Copyright © Lee & Associates. All rights reserved. No part of this work may be reproduced or distributed without written permission of the copyright owner. The information contained in this report was gathered by Lee & Associates from sources believed to be reliable. Lee & Associates, however, makes no representation concerning the accuracy or completeness of such information and expressly disclaims any responsibility for any inaccuracy contained herein 11.13.24