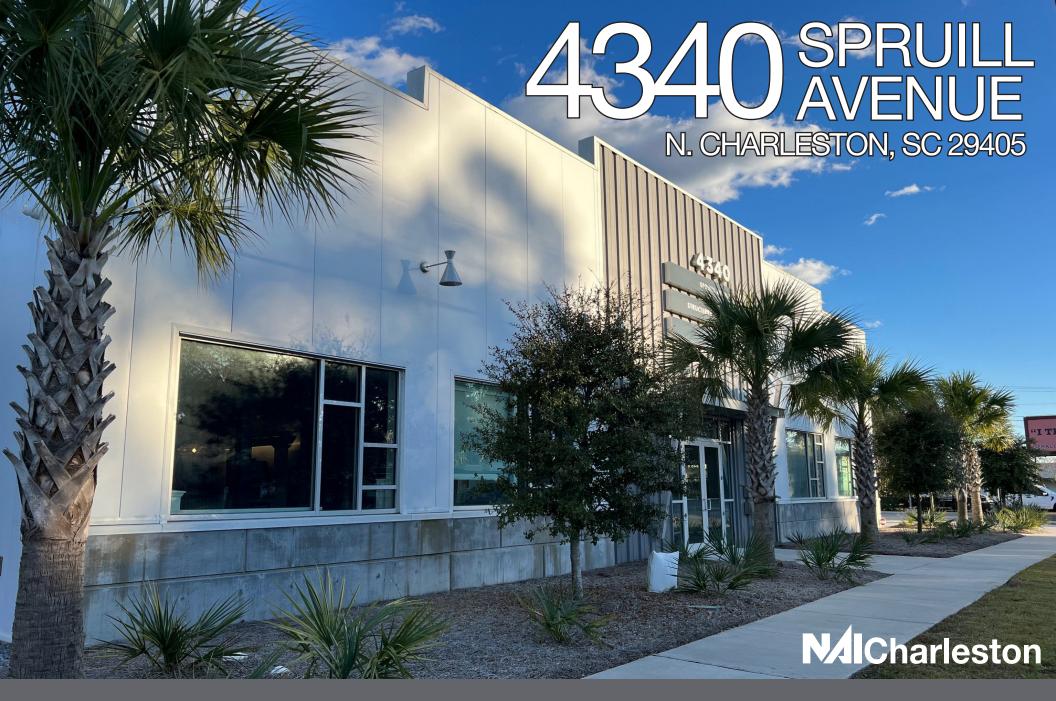

FREESTANDING FLEX/OFFICE/RETAIL
BUILDING FOR SALE/LEASE

Jack Owens, CCIM 843.696.7653 iowens@naicharleston.com Ryan Smith
704.516.7816
rsmith@naicharleston.com

#### SUMMARY

NAI Charleston is pleased to offer the listing of 4340 Spruill Ave, a newly built flex/office/retail space located in the Charleston MSA. The  $\pm 4,092$  SF freestanding building sits on  $\pm 0.21$  AC of land with visibility from and easy access to Spruill Ave. It is located half a mile from Park Circle and Firefly Distillery/Event Space. It is also close to I-526 and I-26.

#### Offering Summary

Sale Price: \$1,950,000

Lease Rate: \$25/SF, NNN

Building Size: ±4,092 SF

Suite C Size: ±1,477 SF

Parcel Size:  $\pm$  0.21 AC

Year Built: 2022

Parking: On-site parking available