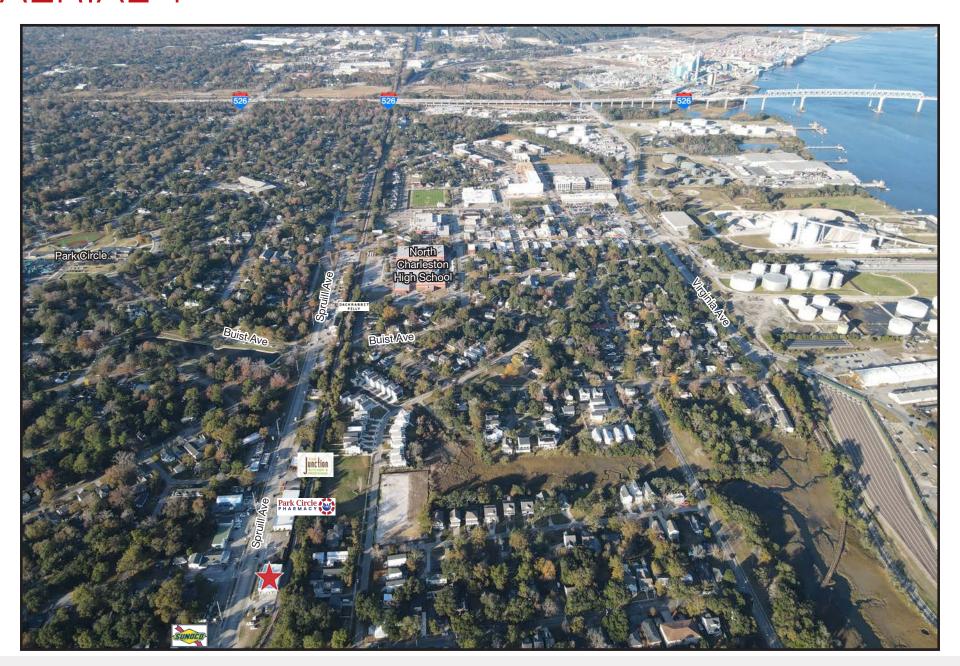

close to I-526 and I-26.

This is an exceptional owner-occupant opportunity with  $\pm 1,477$  SF of space available for the owner, which is also available for lease. There are currently two additional NNN tenants: Structerra Outdoor and Bump Meet Baby Photography. This would be ideal for a small business looking for an income producing property or car enthusiast/collector.



#### Offering Summary

Sale Price: \$1,950,000

Lease Rate: \$25/SF, NNN

Building Size: ±4,092 SF

Suite C Size: ±1,477 SF

Parcel Size:  $\pm$  0.21 AC

Year Built: 2022

Parking: On-site parking available

Signage: Currently on building with visibility

Zoning: General Commercial

County: Charleston County

TMS #: 470-08-00-044



# ADDITIONAL PHOTOS













## SUITE C PHOTOS













#### **AERIAL 1**





### AERIAL 2





#### AREA MAPS







141 Williman Street Charleston, South Carolina 29403 +1 843.720.4944 naicharleston.com