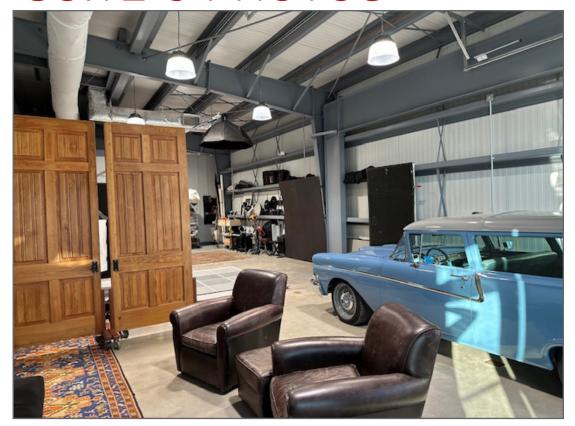

tillery/Event Space. It is also close to I-526 and I-26.

This is an exceptional owner-occupant opportunity with  $\pm 1,477$  SF of space available for the owner, which is also available for lease. There are currently two additional NNN tenants: Structerra Outdoor and Bump Meet Baby Photography. This would be ideal for a small business looking for an income producing property or car enthusiast/collector.



#### Offering Summary

Sale Price: \$1,950,000

Lease Rate: \$25/SF, NNN

Building Size: ±4,092 SF

Suite C Size: ±1,477 SF

Parcel Size:  $\pm$  0.21 AC

Year Built: 2022

Parking: On-site parking available

Signage: Currently on building with visibility

Zoning: General Commercial

County: Charleston County

TMS #: 470-08-00-044



# ADDITIONAL PHOTOS













## SUITE C PHOTOS













#### **AERIAL 1**





### AERIAL 2





#### AREA MAPS







141 Williman Street Charleston, South Carolina 29403 +1 843.720.4944 naicharleston.com