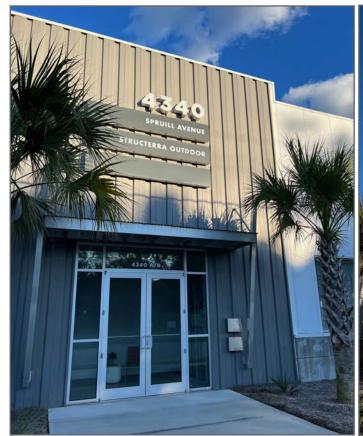

rom Park Circle and Firefly Distillery/Event Space. It is also close to I-526 and I-26.

This is an exceptional owner-occupant opportunity with  $\pm 1,477$  SF of space available for the owner, which is also available for lease. There are currently two additional NNN tenants: Structerra Outdoor and Bump Meet Baby Photography. This would be ideal for a small business looking for an income producing property or car enthusiast/collector.



#### Offering Summary

Sale Price: \$1,950,000

Lease Rate: \$25/SF, NNN

Building Size: ±4,092 SF

Suite C Size: ±1,477 SF

Parcel Size:  $\pm$  0.21 AC

Year Built: 2022

Parking: On-site parking available

Signage: Currently on building with visibility

Zoning: General Commercial

County: Charleston County

TMS #: 470-08-00-044



# ADDITIONAL PHOTOS













## SUITE C PHOTOS













#### **AERIAL 1**





### AERIAL 2





#### AREA MAPS







141 Williman Street Charleston, South Carolina 29403 +1 843.720.4944 naicharleston.com