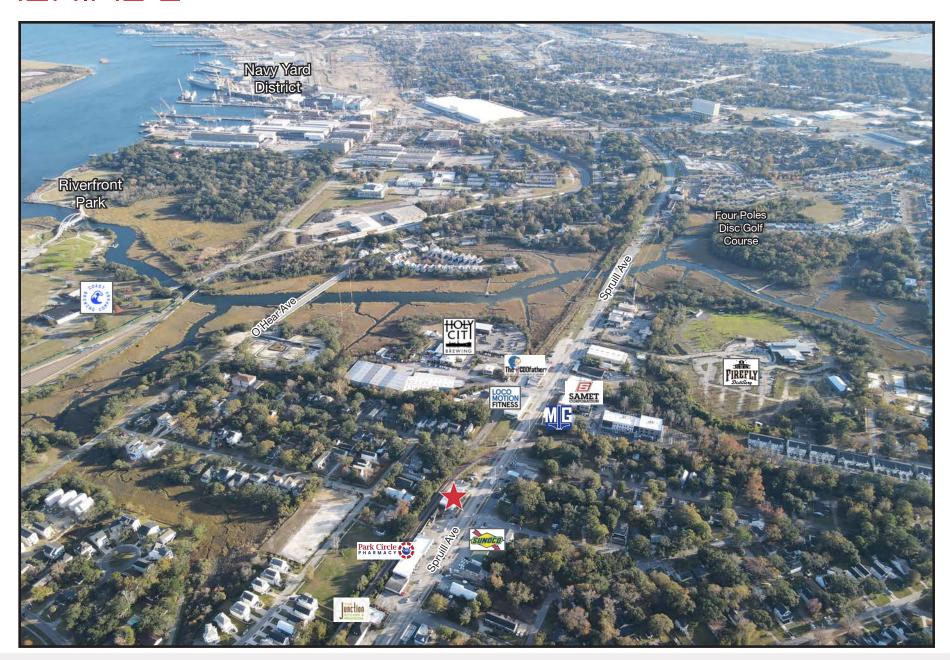

d I-26.

This is an exceptional owner-occupant opportunity with  $\pm 1,477$  SF of space available for the owner, which is also available for lease. There are currently two additional NNN tenants: Structerra Outdoor and Bump Meet Baby Photography. This would be ideal for a small business looking for an income producing property or car enthusiast/collector.



#### Offering Summary

Sale Price: \$1,950,000

Lease Rate: \$25/SF, NNN

Building Size: ±4,092 SF

Suite C Size: ±1,477 SF

Parcel Size:  $\pm$  0.21 AC

Year Built: 2022

Parking: On-site parking available

Signage: Currently on building with visibility

Zoning: General Commercial

County: Charleston County

TMS #: 470-08-00-044



# ADDITIONAL PHOTOS













## SUITE C PHOTOS













#### **AERIAL 1**





### AERIAL 2





#### AREA MAPS







141 Williman Street Charleston, South Carolina 29403 +1 843.720.4944 naicharleston.com