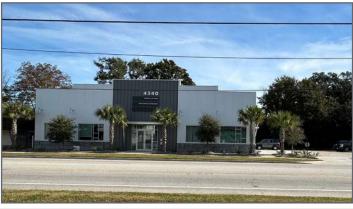

Circle and Firefly Distillery/Event Space. It is also close to I-526 and I-26.

This is an exceptional owner-occupant opportunity with  $\pm 1,477$  SF of space available for the owner, which is also available for lease. There are currently two additional NNN tenants: Structerra Outdoor and Bump Meet Baby Photography. This would be ideal for a small business looking for an income producing property or car enthusiast/collector.



#### Offering Summary

Sale Price: \$1,950,000

Lease Rate: \$25/SF, NNN

Building Size: ±4,092 SF

Suite C Size: ±1,477 SF

Parcel Size:  $\pm$  0.21 AC

Year Built: 2022

Parking: On-site parking available

Signage: Currently on building with visibility

Zoning: General Commercial

County: Charleston County

TMS #: 470-08-00-044



# ADDITIONAL PHOTOS













## SUITE C PHOTOS













#### **AERIAL 1**





### AERIAL 2





#### AREA MAPS







141 Williman Street Charleston, South Carolina 29403 +1 843.720.4944 naicharleston.com