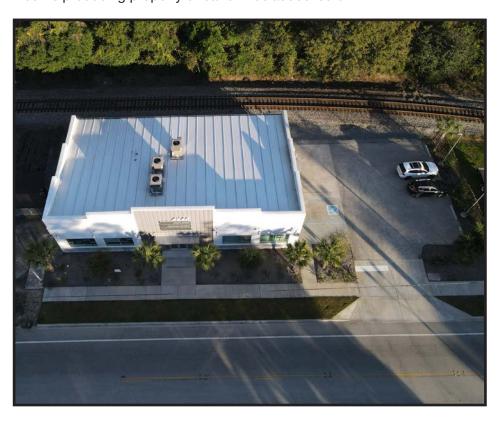

m Ryan Smith
704.516.7816
rsmith@naicharleston.com

#### SUMMARY

NAI Charleston is pleased to offer the listing of 4340 Spruill Ave, a newly built flex/office/retail space located in the Charleston MSA. The  $\pm 4,092$  SF freestanding building sits on  $\pm 0.21$  AC of land with visibility from and easy access to Spruill Ave. It is located half a mile from Park Circle and Firefly Distillery/Event Space. It is also close to I-526 and I-26.

This is an exceptional owner-occupant opportunity with  $\pm 1,477$  SF of space available for the owner, which is also available for lease. There are currently two additional NNN tenants: Structerra Outdoor and Bump Meet Baby Photography. This would be ideal for a small business looking for an income producing property or car enthusiast/collector.



#### Offering Summary

Sale Price: \$1,950,000

Lease Rate: \$25/SF, NNN

Building Size: ±4,092 SF

Suite C Size: ±1,477 SF

Parcel Size:  $\pm$  0.21 AC

Year Built: 2022

Parking: On-site parking available

Signage: Currently on building with visibility

Zoning: General Commercial

County: Charleston County

TMS #: 470-08-00-044



# ADDITIONAL PHOTOS













## SUITE C PHOTOS













#### **AERIAL 1**





### AERIAL 2





#### AREA MAPS







141 Williman Street Charleston, South Carolina 29403 +1 843.720.4944 naicharleston.com