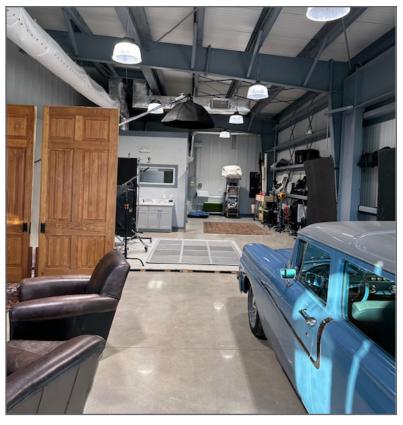

llery/Event Space. It is also close to I-526 and I-26.

This is an exceptional owner-occupant opportunity with  $\pm 1,477$  SF of space available for the owner, which is also available for lease. There are currently two additional NNN tenants: Structerra Outdoor and Bump Meet Baby Photography. This would be ideal for a small business looking for an income producing property or car enthusiast/collector.



#### Offering Summary

Sale Price: \$1,950,000

Lease Rate: \$25/SF, NNN

Building Size: ±4,092 SF

Suite C Size: ±1,477 SF

Parcel Size:  $\pm$  0.21 AC

Year Built: 2022

Parking: On-site parking available

Signage: Currently on building with visibility

Zoning: General Commercial

County: Charleston County

TMS #: 470-08-00-044



# ADDITIONAL PHOTOS













## SUITE C PHOTOS













#### **AERIAL 1**





### AERIAL 2





#### AREA MAPS







141 Williman Street Charleston, South Carolina 29403 +1 843.720.4944 naicharleston.com