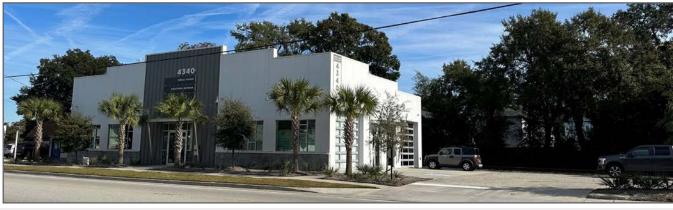

rk Circle and Firefly Distillery/Event Space. It is also close to I-526 and I-26.

This is an exceptional owner-occupant opportunity with  $\pm 1,477$  SF of space available for the owner, which is also available for lease. There are currently two additional NNN tenants: Structerra Outdoor and Bump Meet Baby Photography. This would be ideal for a small business looking for an income producing property or car enthusiast/collector.



#### Offering Summary

Sale Price: \$1,950,000

Lease Rate: \$25/SF, NNN

Building Size: ±4,092 SF

Suite C Size: ±1,477 SF

Parcel Size:  $\pm$  0.21 AC

Year Built: 2022

Parking: On-site parking available

Signage: Currently on building with visibility

Zoning: General Commercial

County: Charleston County

TMS #: 470-08-00-044



# ADDITIONAL PHOTOS













## SUITE C PHOTOS













#### **AERIAL 1**





### AERIAL 2





#### AREA MAPS







141 Williman Street Charleston, South Carolina 29403 +1 843.720.4944 naicharleston.com