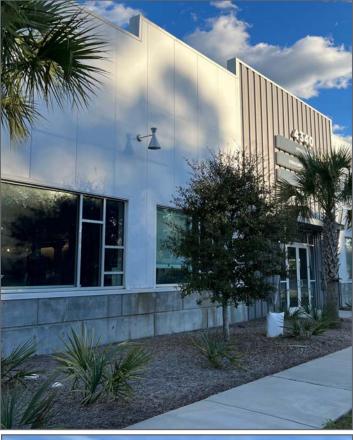

Park Circle and Firefly Distillery/Event Space. It is also close to I-526 and I-26.

This is an exceptional owner-occupant opportunity with  $\pm 1,477$  SF of space available for the owner, which is also available for lease. There are currently two additional NNN tenants: Structerra Outdoor and Bump Meet Baby Photography. This would be ideal for a small business looking for an income producing property or car enthusiast/collector.



#### Offering Summary

Sale Price: \$1,950,000

Lease Rate: \$25/SF, NNN

Building Size: ±4,092 SF

Suite C Size: ±1,477 SF

Parcel Size:  $\pm$  0.21 AC

Year Built: 2022

Parking: On-site parking available

Signage: Currently on building with visibility

Zoning: General Commercial

County: Charleston County

TMS #: 470-08-00-044



# ADDITIONAL PHOTOS













## SUITE C PHOTOS













#### **AERIAL 1**





### AERIAL 2





#### AREA MAPS







141 Williman Street Charleston, South Carolina 29403 +1 843.720.4944 naicharleston.com