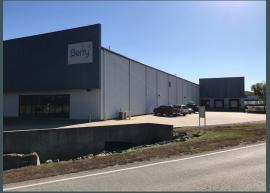

## Industrial Warehouse

154 Centennial Drive Hot Springs, AR 71913

## **Property Features:**

- + Approximately 69,750± SF\*
  - 300± SF Office/Reception Area\*
- + 3.3± Acre Site\*
- + 25' 30' Clear Height Single Slope
- + 50' x 50' Column Spacing
- + Wet Fire Sprinkler System