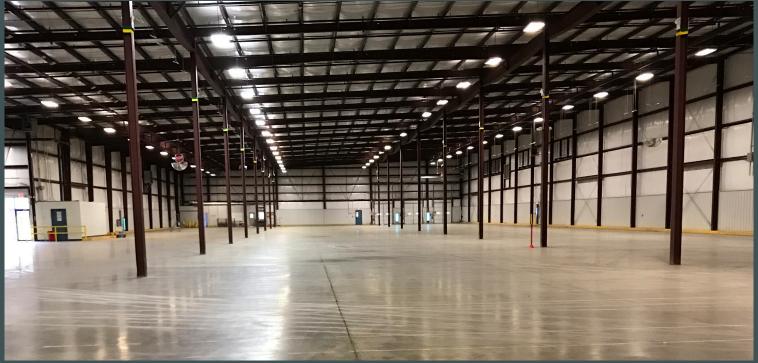

## **Property Features:**

- + Approximately 69,750± SF\*
  - 300± SF Office/Reception Area\*
- + 3.3± Acre Site\*
- + 25' 30' Clear Height Single Slope
- + 50' x 50' Column Spacing
- + Wet Fire Sprinkler System

- + (5) 9' x 8' Dock Doors
- + (1) 12' x 14' Overhead Door
- + Reinforced Concrete Foundation
- + Suspended Heaters
  - \*Source: Owner