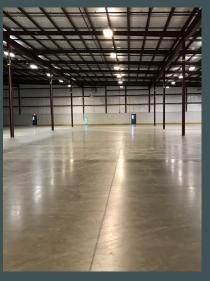

## **Property Features:**

- + Approximately 69,750± SF\*
  - 300± SF Office/Reception Area\*
- + 3.3± Acre Site\*
- + 25' 30' Clear Height Single Slope
- + 50' x 50' Column Spacing
- + Wet Fire Sprinkler System