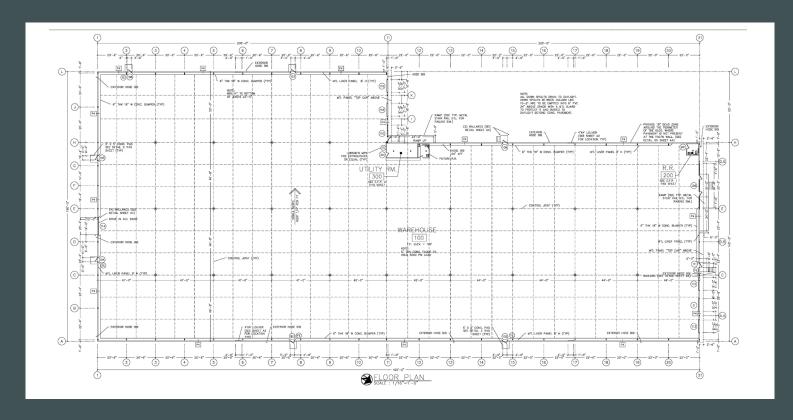

## **Property Features:**

- + Approximately 69,750± SF\*
  - 300± SF Office/Reception Area\*
- + 3.3± Acre Site\*
- + 25' 30' Clear Height Single Slope
- + 50' x 50' Column Spacing
- + Wet Fire Sprinkler System

- + (5) 9' x 8' Dock Doors
- + (1) 12' x 14' Overhead Door
- + Reinforced Concrete Foundation
- + Suspended Heaters
  - \*Source: Owner