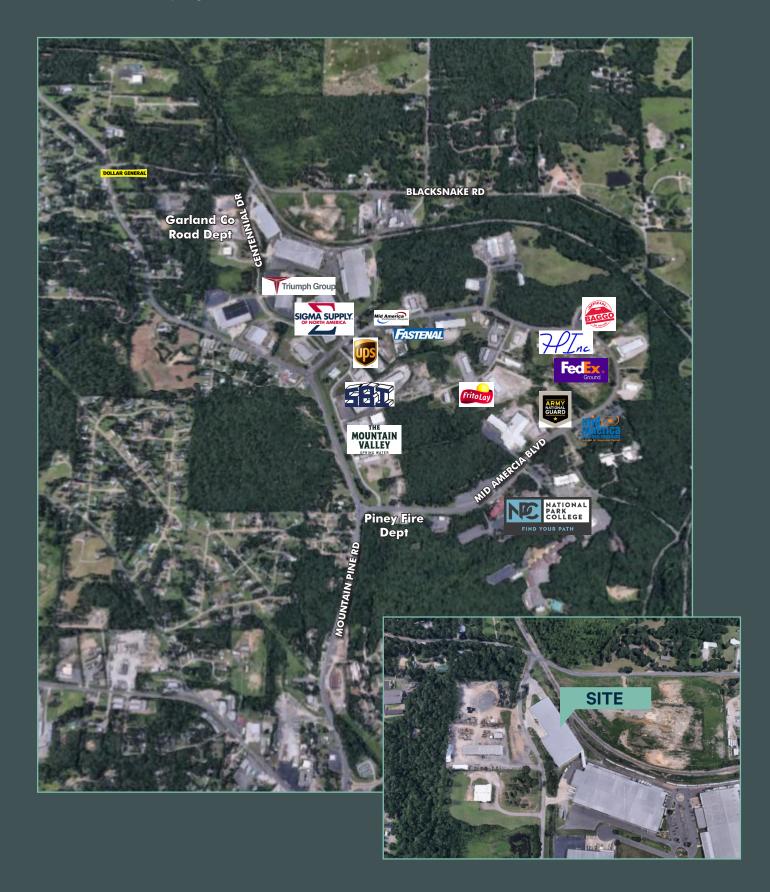

## Industrial Warehouse

154 Centennial Drive Hot Springs, AR 71913



## **Property Features:**

- + Approximately 69,750± SF\*
  - 300± SF Office/Reception Area\*
- + 3.3± Acre Site\*
- + 25' 30' Clear Height Single Slope
- + 50' x 50' Column Spacing
- + Wet Fire Sprinkler System

- + (5) 9' x 8' Dock Doors
- + (1) 12' x 14' Overhead Door
- + Reinforced Concrete Foundation
- + Suspended Heaters
  - \*Source: Owner















## **Contact Us**

## William Callahan

Senior Vice President +1 501 370 2952 william.callahan@cbre.com

© 2023 CBRE, Inc. All rights reserved. This information has been obtained from sources believed reliable, but has not been verified for accuracy or completeness. You should conduct a careful, independent investigation of the property and verify all information. Any reliance on this information is solely at your own risk. CBRE and the CBRE logo are service marks of CBRE, Inc. All other marks displayed on this document are the property of their respective owners, and the use of such logos does not imply any affiliation with or endorsement of CBRE. Photos herein are the property of their respective owners. Use of these images without the express written consent of the owner is