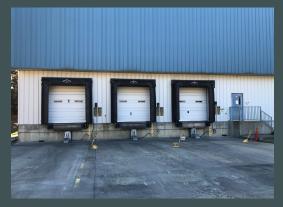

- + (5) 9' x 8' Dock Doors
- + (1) 12' x 14' Overhead Door
- + Reinforced Concrete Foundation
- + Suspended Heaters
  - \*Source: Owner