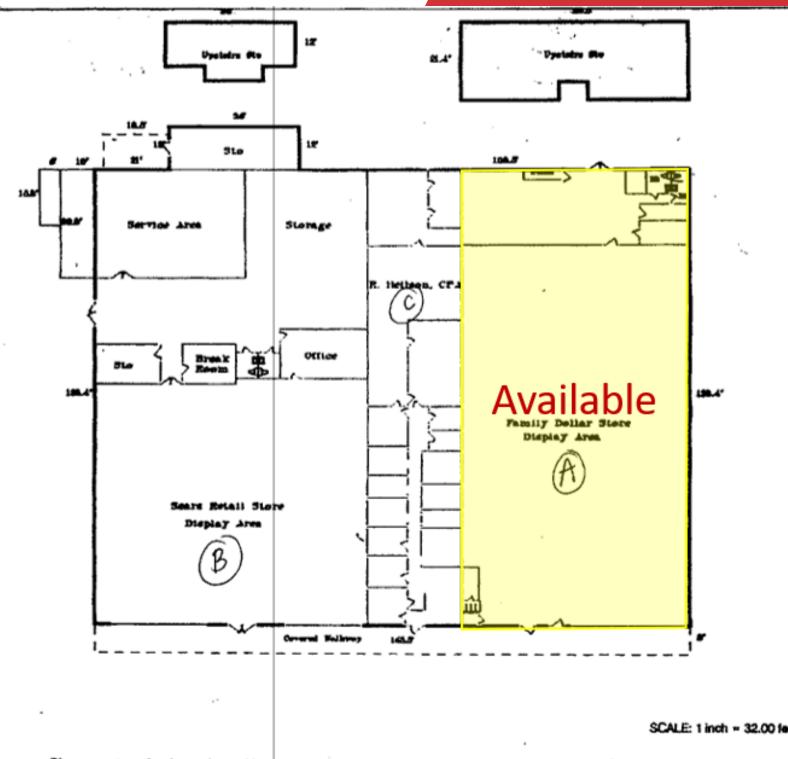

### **Property Highlights**

- 21,470 SF Retail Center Available
- 8.192 SF Available for Lease
- · Ideal for an Owner Occupant
- Located adjacent to International Paper Mill, Our Lady of Angels Hospital, Bogalusa High School, and the YMCA
- · Located on Bogalusa's major thoroughfare Avenue B
- 13,419 2010 AADT (ESRI)

| Spaces | Lease Rate   | Space Size |
|--------|--------------|------------|
| Α      | \$6.25 SF/yr | 8,192 SF   |

#### Jake Loach

O: 225 295 0800 jakeloach@latterblum.com

Placement and orientation of interior walls and appliances is approximate but essentially correct.

Floor Plan

Site Plan