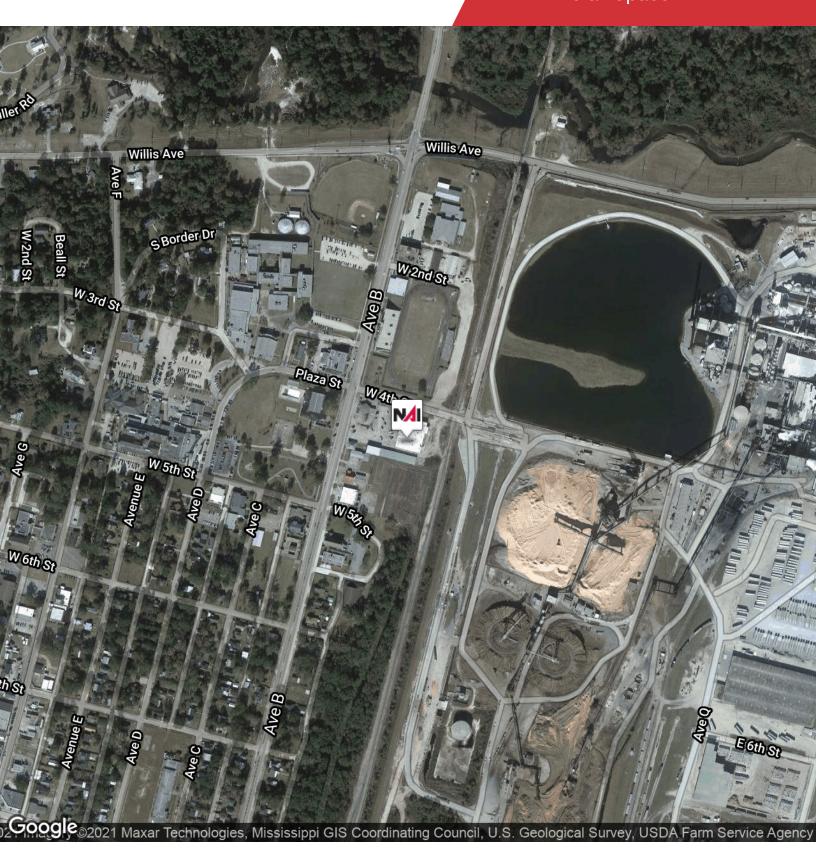

### **Property Highlights**

- 21,470 SF Retail Center Available
- 8.192 SF Available for Lease
- · Ideal for an Owner Occupant
- Located adjacent to International Paper Mill, Our Lady of Angels Hospital, Bogalusa High School, and the YMCA
- · Located on Bogalusa's major thoroughfare Avenue B
- 13,419 2010 AADT (ESRI)