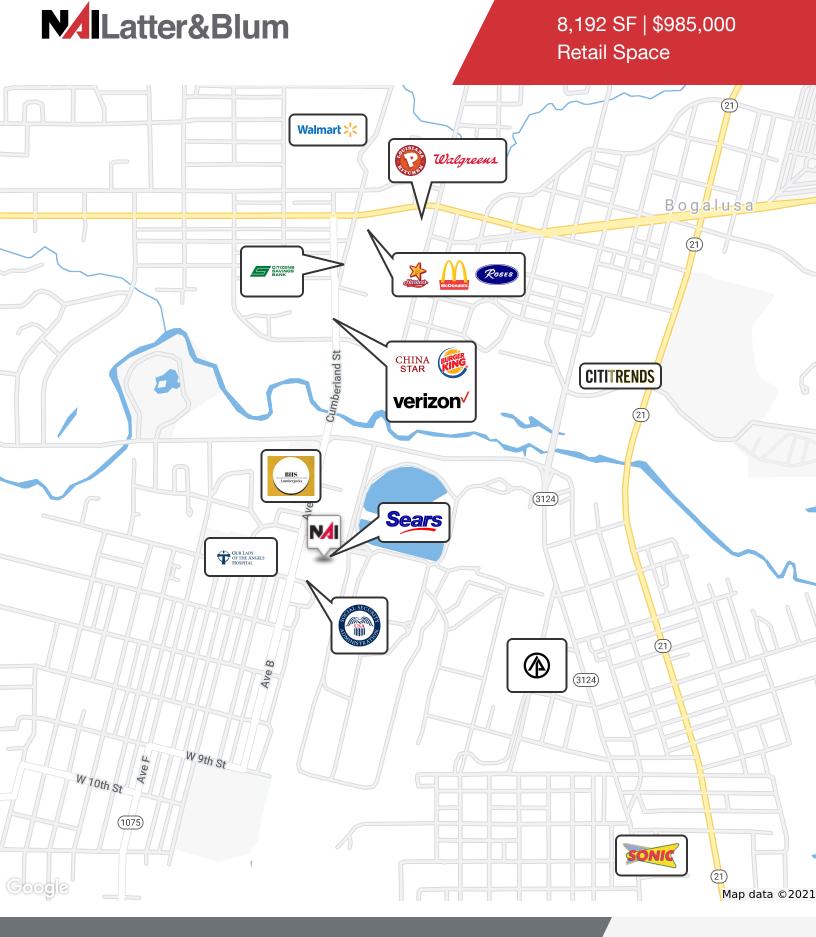

### **Property Highlights**

- 21,470 SF Retail Center Available
- 8.192 SF Available for Lease
- · Ideal for an Owner Occupant
- Located adjacent to International Paper Mill, Our Lady of Angels Hospital, Bogalusa High School, and the YMCA
- · Located on Bogalusa's major thoroughfare Avenue B
- 13,419 2010 AADT (ESRI)