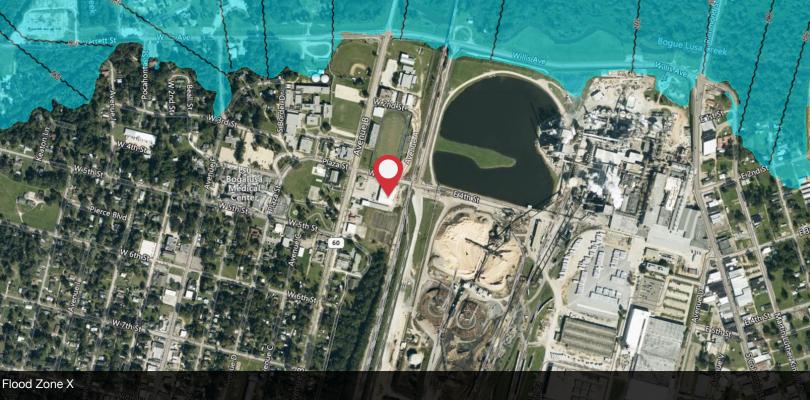

le
- 8.192 SF Available for Lease
- · Ideal for an Owner Occupant
- Located adjacent to International Paper Mill, Our Lady of Angels Hospital, Bogalusa High School, and the YMCA
- · Located on Bogalusa's major thoroughfare Avenue B
- 13,419 2010 AADT (ESRI)

| Spaces | Lease Rate   | Space Size |
|--------|--------------|------------|
| Α      | \$6.25 SF/yr | 8,192 SF   |



### Offering Summary

| Sale Price: | \$985,000          |
|-------------|--------------------|
| Lease Rate: | \$6.25 SF/yr (NNN) |

#### For More Information

### Michael Cashio, CCIM

O: 225 295 0800 mcashio@latterblum.com

#### Jake Loach

O: 225 295 0800 jakeloach@latterblum.com





Placement and orientation of interior walls and appliances is approximate but essentially correct.

Floor Plan





Site Plan









## KEY FACTS



18,123
Population



median rige





#### **BUSINESS**



696

**Total Businesses** 



6,302

Total Employees

#### **INCOME**

**EMPLOYMENT** 



\$28,718

Median Net Worth



\$45,413

Average Household Income

#### **EDUCATION**



No High School Diploma



44% High School Graduate



60% White Collar



26%

Blue Collar



24% Some College



12%
Bachelor's/Grad/Prof



14%

13.6%

Unemployment Rate

15 Minute Demographics



For Sale & Lease