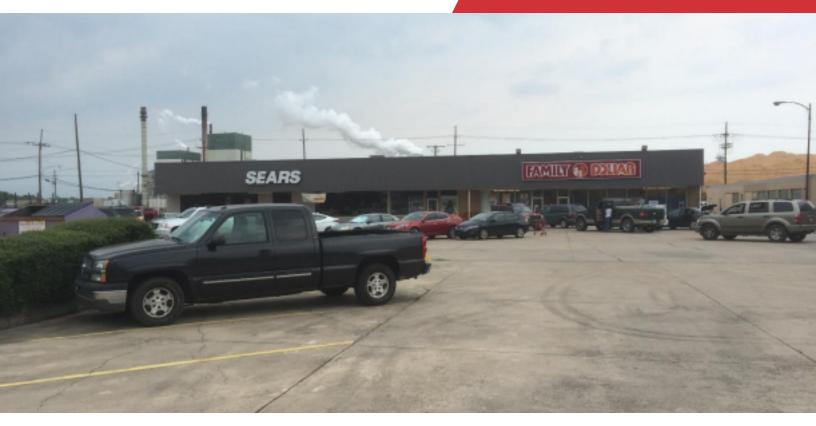

# 412 Avenue B

Bogalusa, Louisiana 70427

### **Property Highlights**

- 21,470 SF Retail Center Available
- 8.192 SF Available for Lease
- · Ideal for an Owner Occupant
- Located adjacent to International Paper Mill, Our Lady of Angels Hospital, Bogalusa High School, and the YMCA
- · Located on Bogalusa's major thoroughfare Avenue B
- 13,419 2010 AADT (ESRI)