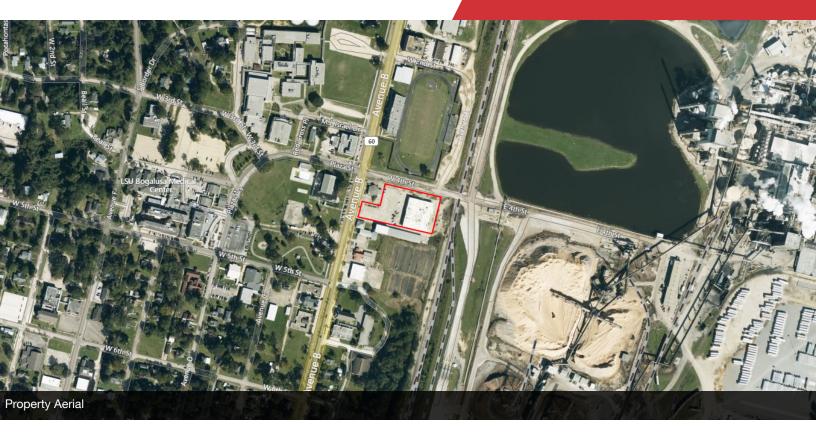

# 412 Avenue B

Bogalusa, Louisiana 70427

### **Property Highlights**

- 21,470 SF Retail Center Available
- 8.192 SF Available for Lease
- · Ideal for an Owner Occupant
- Located adjacent to International Paper Mill, Our Lady of Angels Hospital, Bogalusa High School, and the YMCA
- · Located on Bogalusa's major thoroughfare Avenue B
- 13,419 2010 AADT (ESRI)