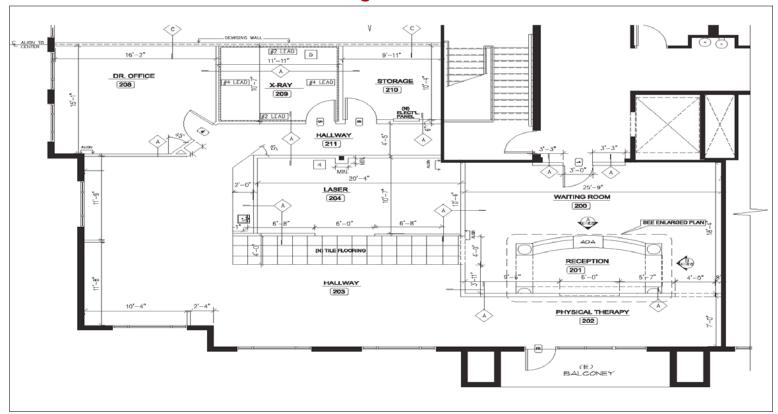

# Corona Medical Arts Plaza

## FOR SUBLEASE

## 2815 S. Main Street, Corona, CA 92882

**Existing Floor Plan** 