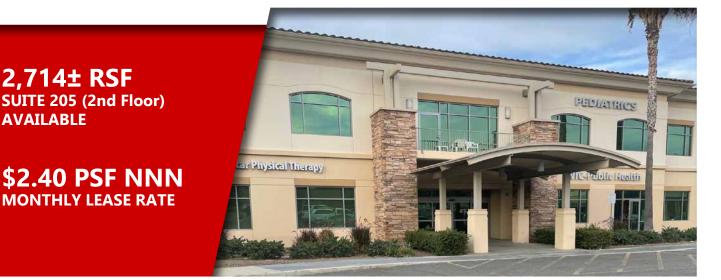

# Corona Medical Arts Plaza

2815 S. Main Street, Corona, CA 92882

## FOR SUBLEASE

## FEATURES:

- 2,714± RSF (2,300± USF) former Physical Therapy Office within the Corona Medical Arts Plaza
- Existing lease expires April 30, 2027
- 3% Annual increases beginning May 1, 2024
- Close proximity to I-15 Freeway at Magnolia Avenue
  Interchange
- Located near restaurant amenities and within 2 mile distance of Corona Regional Medical Center (238 bed community hospital with over 40 specialties including acute and emergency care).