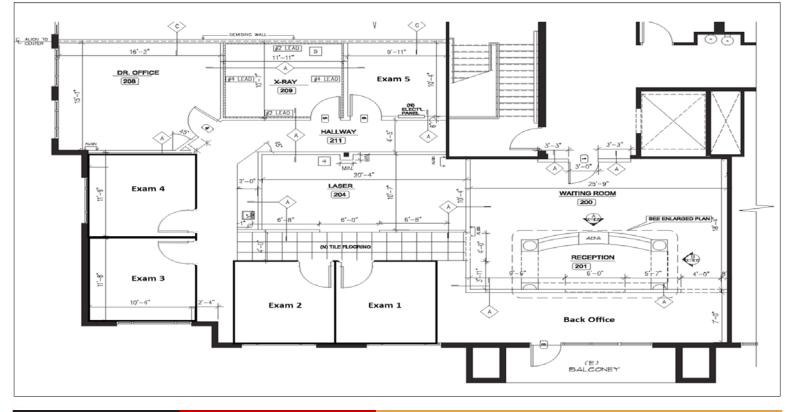

### **Potential Built-Out**

41623 Margarita Road, Suite 100, Temecula, CA 92591 | Ph: 951.491.6300 | www.WestMarCRE.com The above information, while not guaranteed, has been secured from sources we believe to be reliable. Floor plan, site plan, price, tenant mix, and availability subject to change without notice.