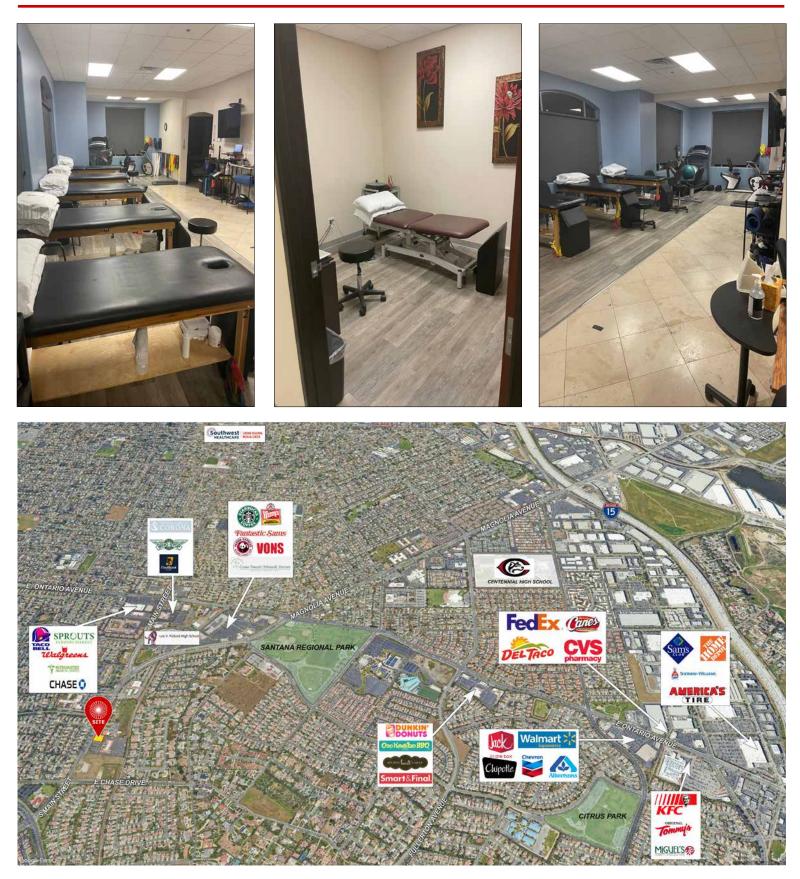

# Corona Medical Arts Plaza

## FOR SUBLEASE

## 2815 S. Main Street, Corona, CA 92882

**Existing Floor Plan** 