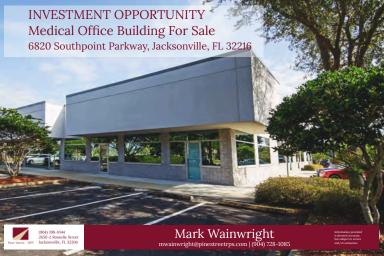

Pine Street / RPS, LLC is proud to offer over 20,000± SF of Class B+ medical office space for sale, Located in the Butler Corridor submarket, the area provides excellent accessibility to Downtown Jacksonville and the Beaches. Being in such close proximity to St. Vincents Hospital, while having multiple tenants, it is the perfect investment property or a fantastic fit for an owner/user.