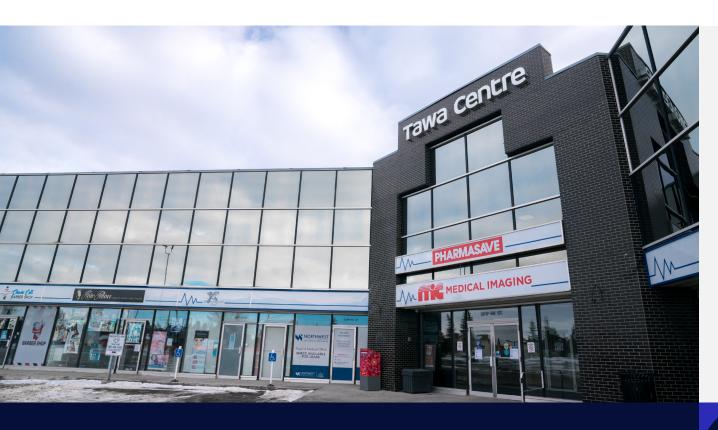

# **Tawa Centre**

3017 66th Street, Edmonton, Alberta

# **Property Description**

Tawa Centre is a two-storey, 95,226-square-foot mixed-use development with a primary focus on healthcare tenancies, conveniently located adjacent to the Grey Nuns Community Hospital. The building's first floor retail configuration provides prime street-level visibility and separate suite entrances, well suited to service-oriented healthcare tenants. The second floor's multi-tenant layout is ideal for medical, clinical or office users who require proximity to the hospital. Easily accessed by car or transit, Tawa Centre is occupied by a variety of healthcare and retail services including medical consultation clinics, diagnostic imaging, a lab, and a pharmacy.