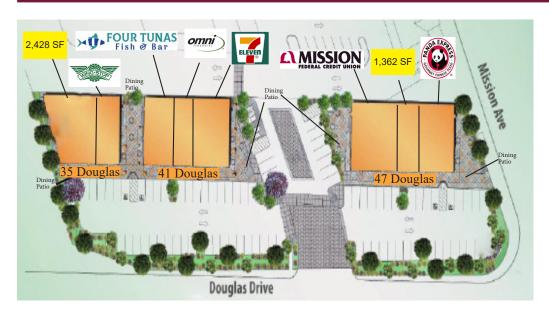

### HWY 76 EXPRESSWAY & DOUGLAS DRIVE - OCEANSIDE, CA

STREET FRONT RETAIL PAD BUILDINGS

#### Daily Needs Grocer/Household Goods Anchored Center

- Located at 2 Major Signalized Intersections: The busy 76 Expressway and Douglas Drive & the corner of Mission Avenue and Douglas Drive
- Passerby Traffic Counts total 89,000 vehicles per day
- Gateway to Camp Pendleton Marine Base and the Mission San Luis Rey Historical Landmark
- 780 ft. of Frontage along Mission Avenue,
   Douglas Drive and the Highway 76 Expressway

### LOCATED AT A STRATEGIC PATH OF TRAVEL ON/OFF HWY 76

STREET SIDE RETAIL PAD BUILDINGS

NO EXPRESSWAY ACCESS
AT EL CAMINO REAL

EXPRESSWAY ACCESS FOR EL CAMINO REAL & DOUGLAS DR.

Architectural Tower Features for High Impact Signage!

## PRIME 76 EXPRESSWAY SIGNALIZED EXIT LOCATION

Premium corner suite available along 76 HWY with pylon and monument signage, and dual facade signage on south and east storefronts!

**Lighted Corner Monument Sign** 