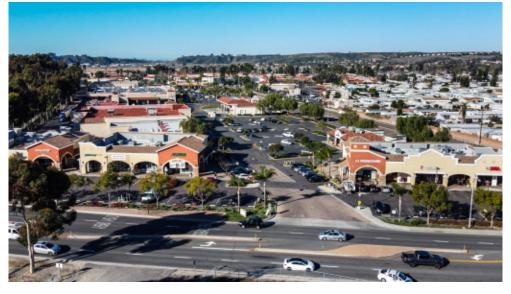

### HWY 76 EXPRESSWAY & DOUGLAS DRIVE - OCEANSIDE, CA

STREET FRONT RETAIL PAD BUILDINGS

#### Daily Needs Grocer/Household Goods Anchored Center

- Located at 2 Major Signalized Intersections: The busy 76 Expressway and Douglas Drive & the corner of Mission Avenue and Douglas Drive
- Passerby Traffic Counts total 89,000 vehicles per day
- Gateway to Camp Pendleton Marine Base and the Mission San Luis Rey Historical Landmark
- 780 ft. of Frontage along Mission Avenue,
   Douglas Drive and the Highway 76 Expressway

### LOCATED AT A STRATEGIC PATH OF TRAVEL ON/OFF HWY 76

STREET SIDE RETAIL PAD BUILDINGS

NO EXPRESSWAY ACCESS
AT EL CAMINO REAL

EXPRESSWAY ACCESS FOR EL CAMINO REAL & DOUGLAS DR.

Architectural Tower Features for High Impact Signage!