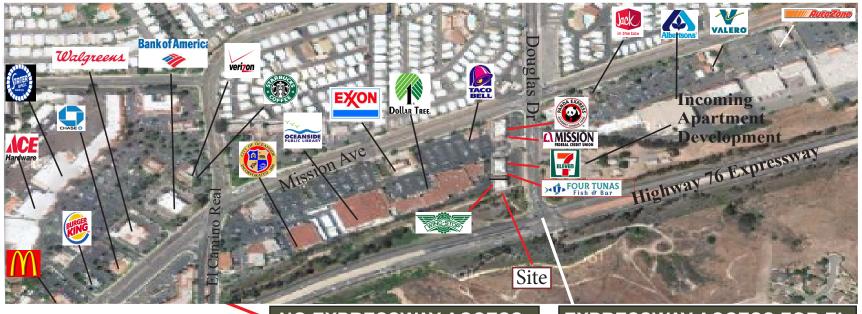

### LOCATED AT A STRATEGIC PATH OF TRAVEL ON/OFF HWY 76

STREET SIDE RETAIL PAD BUILDINGS

NO EXPRESSWAY ACCESS
AT EL CAMINO REAL

EXPRESSWAY ACCESS FOR EL CAMINO REAL & DOUGLAS DR.

Architectural Tower Features for High Impact Signage!