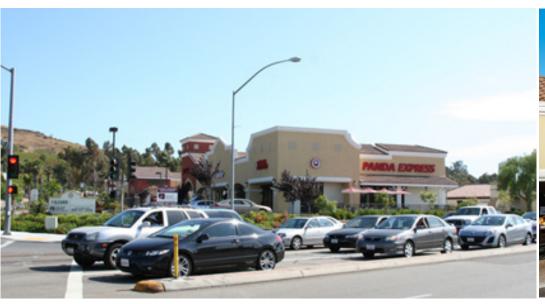

### HWY 76 EXPRESSWAY & DOUGLAS DRIVE - OCEANSIDE, CA

STREET FRONT RETAIL PAD BUILDINGS

#### Daily Needs Grocer/Household Goods Anchored Center

- Located at 2 Major Signalized Intersections: The busy 76 Expressway and Douglas Drive & the corner of Mission Avenue and Douglas Drive
- Passerby Traffic Counts total 89,000 vehicles per day
- Gateway to Camp Pendleton Marine Base and the Mission San Luis Rey Historical Landmark
- 780 ft. of Frontage along Mission Avenue,
   Douglas Drive and the Highway 76 Expressway