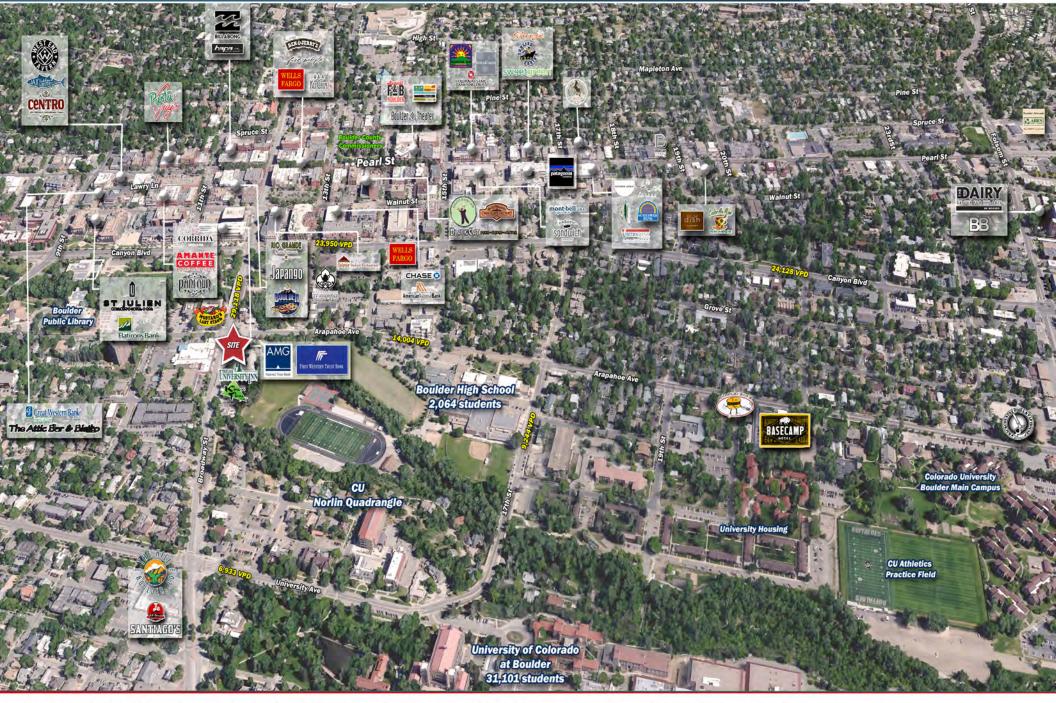

#### **ABOUT THE PROPERTY**

- Located just steps away from primary downtown corridor, University of Colorado, Boulder High & municipal buildings
- Strong visibility/signage
- Zoning suitable for medical, retail & other office use
- Parking: up to 6 spaces on lot, plus 6-2hr public adjacent to building
- Great owner/user opportunity
- Extensive sound mitigation
- Great natural lighting with 5 sky lights
- Roof recently re-coated with GacoFlex
- 6 treatment rooms, 2 bathrooms, shower, kitchen, administrative office, laundry room & ample closet/ storage space

#### **TRAFFIC COUNTS**

| Broadway                  | 29,118 VPD |
|---------------------------|------------|
| Boulder Canyon            | 23,950 VPD |
| Vear: 2023   Source: Esri |            |

1640 Broadway Boulder, CO 80302