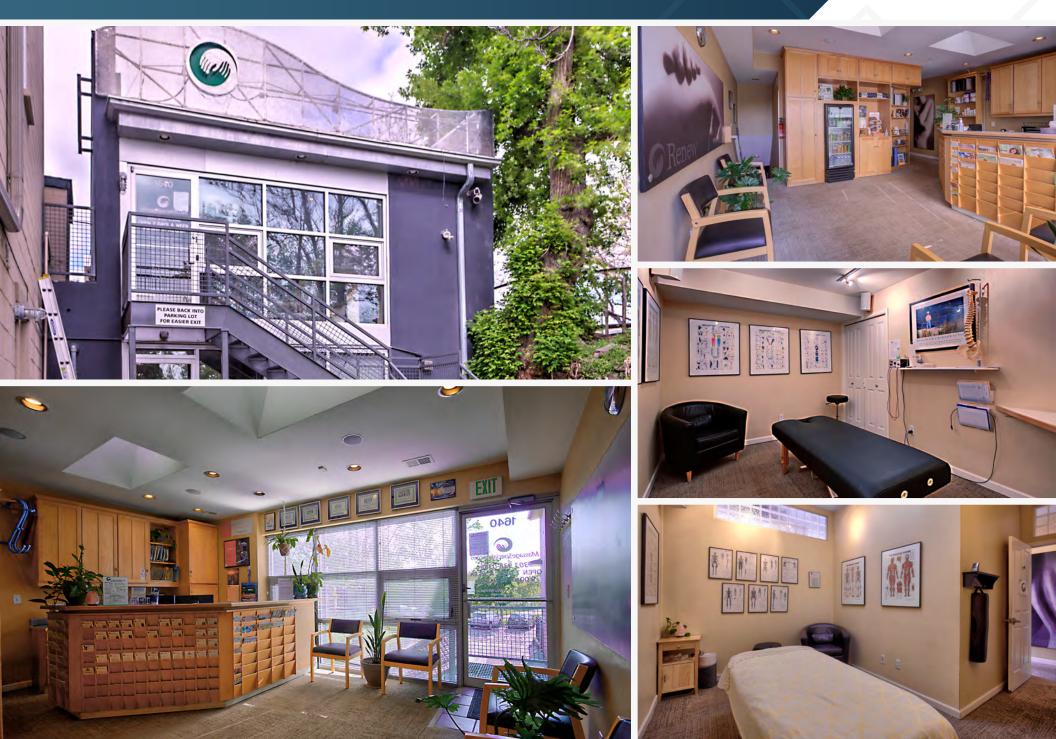

#### **ABOUT THE PROPERTY**

- Located just steps away from primary downtown corridor, University of Colorado, Boulder High & municipal buildings
- Strong visibility/signage
- Zoning suitable for medical, retail & other office use
- Parking: up to 6 spaces on lot, plus 6-2hr public adjacent to building
- Great owner/user opportunity
- Extensive sound mitigation
- Great natural lighting with 5 sky lights
- Roof recently re-coated with GacoFlex
- 6 treatment rooms, 2 bathrooms, shower, kitchen, administrative office, laundry room & ample closet/ storage space