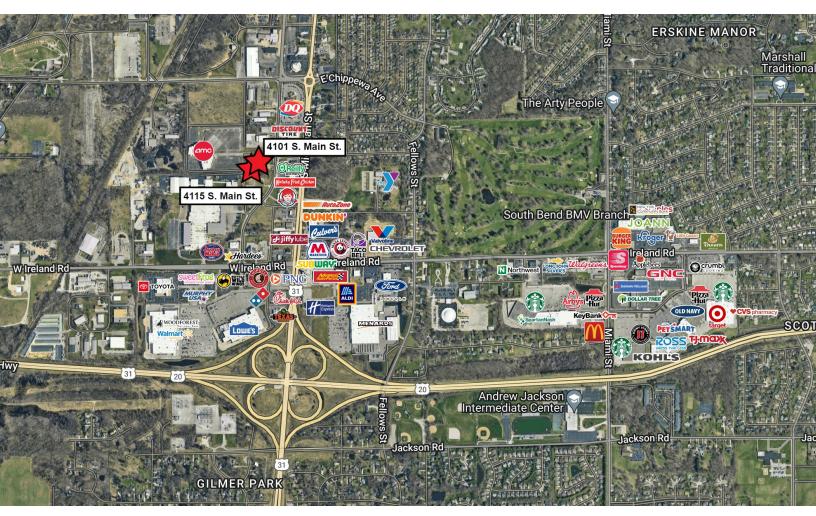

## **LOCATION OVERVIEW**

### **LAND FOR SALE**

4115 & 4101 S. Main St. | South Bend, IN 46614

- The property is located in a prime location just off a major thoroughfare, Main St., which serves as the primary retail trade area for the South Side of South Bend.
- It is within the Erskine Trade Area which
  is anchored by national retailers and
  restaurants such as Lowe's, Chipotle, ChickFil-A and many more.
- Located at the Northwest quadrant of the US 31 / US 20 intersection.