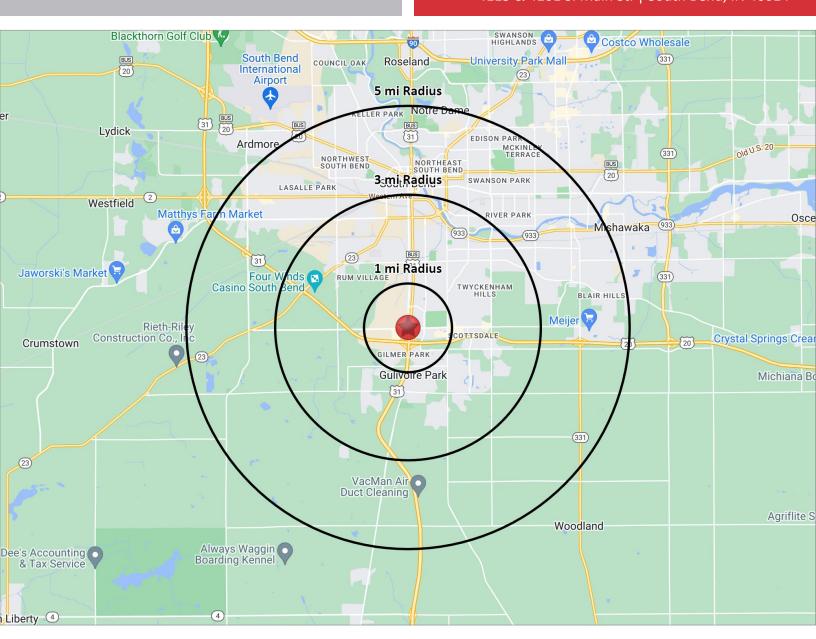

## **2023 DEMOGRAPHICS**

#### **POPULATION**

1 MILE 3,972 3 MILE 44,928 5 MILE 126,799

### NUMBER OF HOUSEHOLDS

1,705 1 MILE 18,255 3 MILE 5 MILE 51,672

### **AVERAGE HOUSEHOLD INCOME**

\$80,790 1 MILE \$82,840 3 MILE 5 MILE \$80,774

### MEDIAN HOME VALUE

1 MILE \$127,561 \$150,036 3 MILE 5 MILE \$147,566