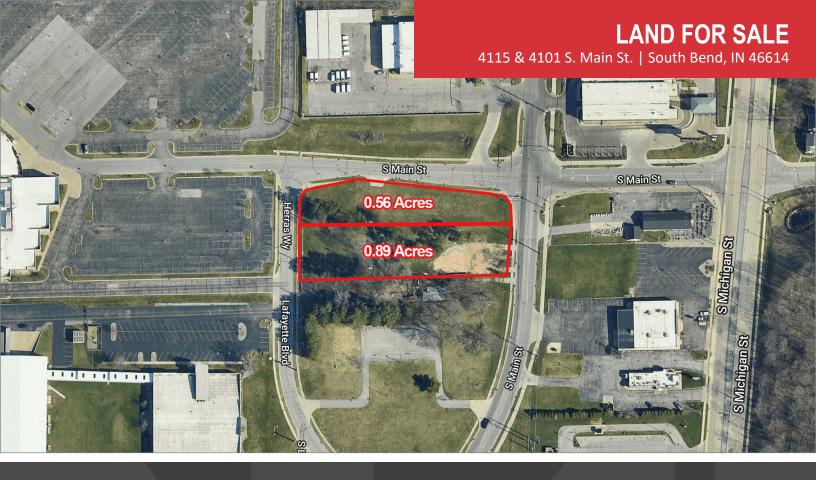

## **Land Ready for Development** With Easy Access to the US 31/US 20 Bypass

Land: 4115 S. Main St. - 0.89 Acres

4101 S. Main St. - 0.56 Acres

Zoning: Suburban Neighborhood 1 (Based upon

> surrounding uses & zoning, rezone or use variance for subject likely supported.)

### **LAND FOR SALE**

4115 & 4101 S. Main St. | South Bend, IN 46614

#### **Details:**

There are two parcels available on South Bend's south side totaling 1.45 acres. The property is located at the southwest corner of South Main Street and Barbie Street across from Showplace 16 and adjacent to the Chippewa Post Office. Access to the property is both on Main Street and Barbie Street. Property is located in the mix of multiple retail and restaurants. Ideal for your next venture with continual traffic flow and visibility.