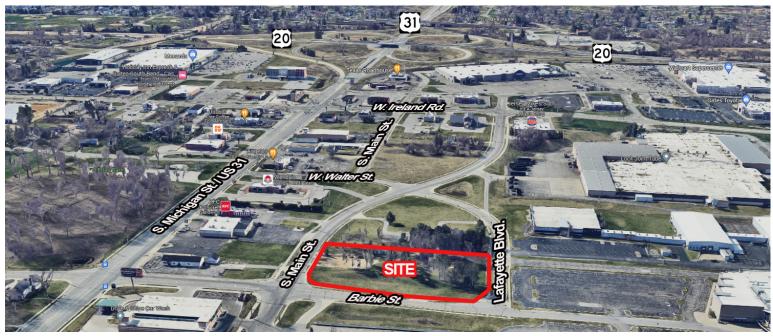

## **Land Ready for Development** With Easy Access to the US 31/US 20 Bypass

Land: 4115 S. Main St. - 0.89 Acres

4101 S. Main St. - 0.56 Acres

Zoning: Suburban Neighborhood 1 (Based upon

> surrounding uses & zoning, rezone or use variance for subject likely supported.)

#### **Details:**

There are two parcels available on South Bend's south side totaling 1.45 acres. The property is located at the southwest corner of South Main Street and Barbie Street across from Showplace 16 and adjacent to the Chippewa Post Office. Access to the property is both on Main Street and Barbie Street. Property is located in the mix of multiple retail and restaurants. Ideal for your next venture with continual traffic flow and visibility.

### **LAND FOR SALE**

4115 & 4101 S. Main St. | South Bend, IN 46614