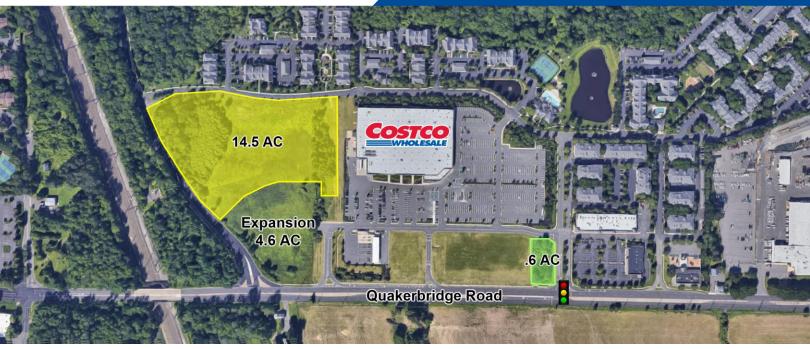

### 4080-4100 Quakerbridge Road

Lawrenceville, NJ 08648

• Block 4202, Lot 1.03

0.67 Acres for Lease

Taxes: \$77,768.78

Lease Rate: \$250,000 per year

Block 4202, Lot 1.04

• 14.5 Acres

Potential to expand to 19.19 Acres

• Taxes: 63,595.29

#### Sale Price: \$1,200,000 per Acre

Zoning: HC Highway Commercial

575' Frontage on Quakerbridge Road

 Shared Access with Costco from Quakerbridge Road and Lawrence Station Road

· Close Proximity to Retail, Restaurants, Housing