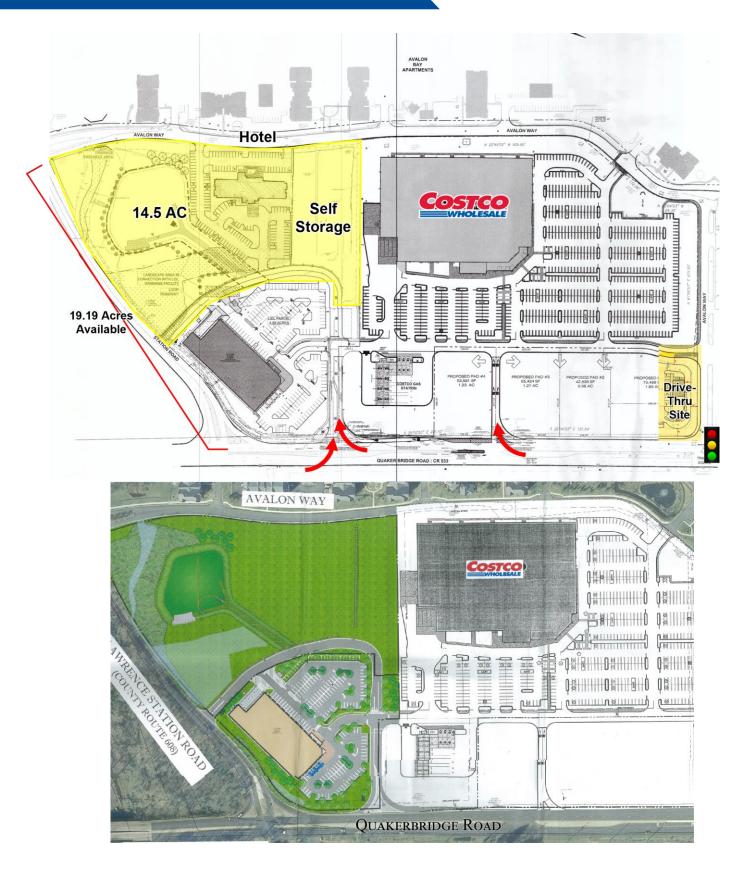

### 4080-4100 Quakerbridge Road

Lawrenceville, NJ 08648

• Block 4202, Lot 1.03

0.67 Acres for Lease

Taxes: \$77,768.78

Lease Rate: \$250,000 per year

Block 4202, Lot 1.04

• 14.5 Acres

Potential to expand to 19.19 Acres

• Taxes: 63,595.29

#### Sale Price: \$1,200,000 per Acre

Zoning: HC Highway Commercial

575' Frontage on Quakerbridge Road

 Shared Access with Costco from Quakerbridge Road and Lawrence Station Road

· Close Proximity to Retail, Restaurants, Housing