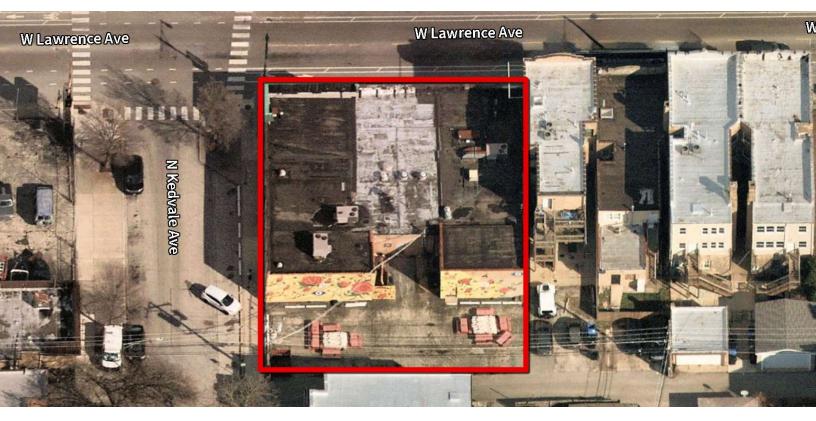

# **AVAILABLE FOR SALE**

### **PROPERTY HIGHLIGHTS**

- B1-1 Zoning allows for many uses, redevelopment and/or potential up-zoning
- .25-acre land site
- Business operated by same family for 3 generations
- Corner property on Lawrence Avenue
- Many new commercial projects nearby
- Rear parking available, currently set up as an outdoor patio for the restaurant

### **OFFERING SUMMARY**

Building Size 8,700 SF

**Lot Size** .25 acres or 10,900 SF

**Zoning** B1-1

**2023 Taxes** \$11,268.16

Asking Price \$1,700,000

# **AVAILABLE FOR SALE**

4125-4129 W LAWRENCE AVENUE, CHICAGO, IL 60630