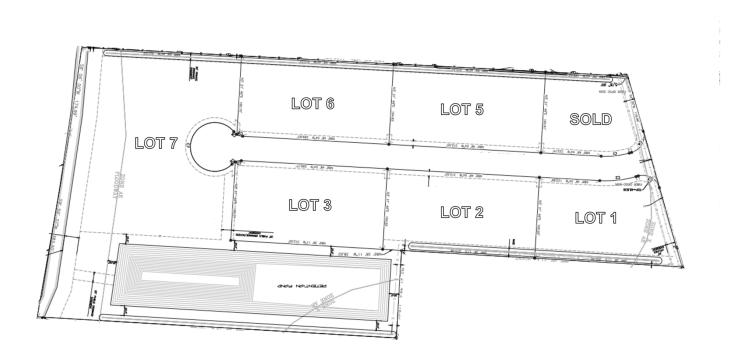

#### PROPERTY DESCRIPTION

A 13+ acre development located just north of the Gloria Switch Rd exit along the frontage road where Carencro and Lafayette meet. This area is growing place both residentially and commercially. The site is well positioned for a multitude of end uses due to proximity to residential neighborhoods, access to Interstate and high visibility to large traffic counts. See proposed site plan on Page 2 for how the property can be divided.

# **AVAILABLE LOTS** 3450 NE EVANGELINE THRUWAY

3450 NE Evangeline Thruway, Carencro, LA 70520

| # OF LOTS 6 TOTAL LOT SIZE 1.064 - 3.287 ACRES TOTAL LOT PRICE \$5.0 - \$12.5 / SF

| STATUS    | LOT# | SIZE        | PRICE        | TOTAL PRICE |  |
|-----------|------|-------------|--------------|-------------|--|
| Available | 1    | 1.064 Acres | \$12.50 / SF | \$579,348   |  |
| Available | 2    | 1.185 Acres | \$11.00 / SF | \$567,805   |  |
| Available | 3    | 1.178 Acres | \$10.50 / SF | \$538,794   |  |
| Available | 5    | 1.184 Acres | \$10.00 / SF | \$567,325   |  |
| Available | 6    | 1.177 Acres | \$10.50 / SF | \$538,336   |  |
| Available | 7    | 3.287 Acres | \$5.00 / SF  | \$715,908   |  |