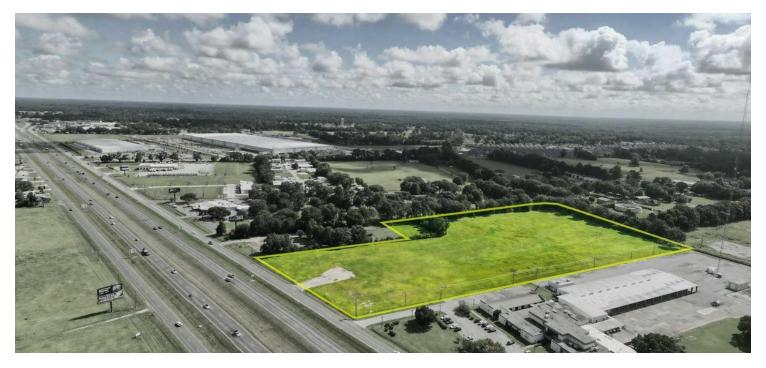

## FOR SALE - LOTS AVAILABLE 3450 NE EVANGELINE THRUWAY

3450 NE Evangeline Thruway, Carencro, LA 70520

#### PROPERTY DESCRIPTION

A 13+ acre development located just north of the Gloria Switch Rd exit along the frontage road where Carencro and Lafayette meet. This area is growing place both residentially and commercially. The site is well positioned for a multitude of end uses due to proximity to residential neighborhoods, access to Interstate and high visibility to large traffic counts. See proposed site plan on Page 2 for how the property can be divided.

#### PROPERTY HIGHLIGHTS

- Newly subdivided tracts FOR SALE
- ±1.064 acres ±3.287 acres
- Development Potential
- High Visibility
- High Traffic Counts (68,719 VPD)
- Growing Area
- APN #6034590

Clinton Shepard, SIOR, CCIM cshepard@lee-associates.com D 337.279.0371