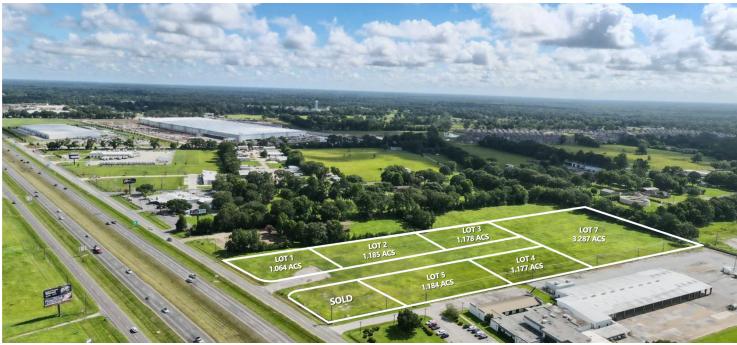

#### PROPERTY DESCRIPTION

A 13+ acre development located just north of the Gloria Switch Rd exit along the frontage road where Carencro and Lafayette meet. This area is growing place both residentially and commercially. The site is well positioned for a multitude of end uses due to proximity to residential neighborhoods, access to Interstate and high visibility to large traffic counts. See proposed site plan on Page 2 for how the property can be divided.

# **AVAILABLE LOTS** 3450 NE EVANGELINE THRUWAY

3450 NE Evangeline Thruway, Carencro, LA 70520

| # OF LOTS 6 TOTAL LOT SIZE 1.064 - 3.287 ACRES TOTAL LOT PRICE \$5.0 - \$12.5 / SF

| STATUS    | LOT# | SIZE        | PRICE        | TOTAL PRICE |  |
|-----------|------|-------------|--------------|-------------|--|
| Available | 1    | 1.064 Acres | \$12.50 / SF | \$579,348   |  |
| Available | 2    | 1.185 Acres | \$11.00 / SF | \$567,805   |  |
| Available | 3    | 1.178 Acres | \$10.50 / SF | \$538,794   |  |
| Available | 5    | 1.184 Acres | \$10.00 / SF | \$567,325   |  |
| Available | 6    | 1.177 Acres | \$10.50 / SF | \$538,336   |  |
| Available | 7    | 3.287 Acres | \$5.00 / SF  | \$715,908   |  |