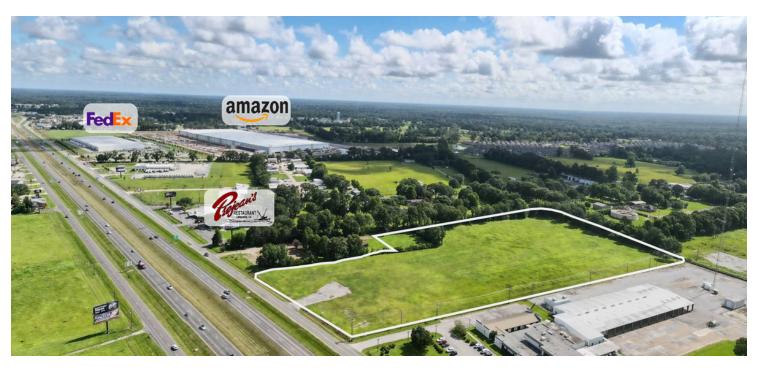

## FOR SALE - LOTS AVAILABLE 3450 NE EVANGELINE THRUWAY

3450 NE Evangeline Thruway, Carencro, LA 70520

#### PROPERTY DESCRIPTION

A 13+ acre development located just north of the Gloria Switch Rd exit along the frontage road where Carencro and Lafayette meet. This area is growing place both residentially and commercially. The site is well positioned for a multitude of end uses due to proximity to residential neighborhoods, access to Interstate and high visibility to large traffic counts. See proposed site plan on Page 2 for how the property can be divided.

### LOCATION DESCRIPTION

The subject site is located on the frontage road on the east side of I-49 just north of exit 2 (Gloria Switch Rd). This area of Lafayette parish is growing both commercially (Super 1 Foods, Walmart and surrounding shadow centers, Billy's, etc.) and residentially (multiple subdivisions). The current population within a 7 min drive time is 18,714 and is projected to grow 1.44% year over year, double the national average, over the next 5 years. Median Household Income for this area is \$43,800.