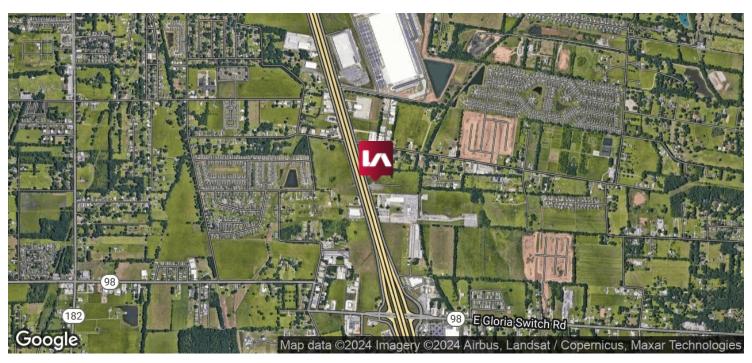

### LOCATION DESCRIPTION

The subject site is located on the frontage road on the east side of I-49 just north of exit 2 (Gloria Switch Rd). This area of Lafayette parish is growing both commercially (Super 1 Foods, Walmart and surrounding shadow centers, Billy's, etc.) and residentially (multiple subdivisions). The current population within a 7 min drive time is 18,714 and is projected to grow 1.44% year over year, double the national average, over the next 5 years. Median Household Income for this area is \$43,800.

## LOCATION 3450 NE EVANGELINE THRUWAY

3450 NE Evangeline Thruway, Carencro, LA 70520

Clinton Shepard, SIOR, CCIM cshepard@lee-associates.com D 337.279.0371

All information furnished regarding property for sale, rental or financing is from sources deemed reliable, but no warranty or representation is made to the accuracy thereof and same is submitted to errors, omissions, change of price, rental or other conditions prior to sale, lease or financing or withdrawal without notice. No liability of any kind is to be imposed on the broker herein.