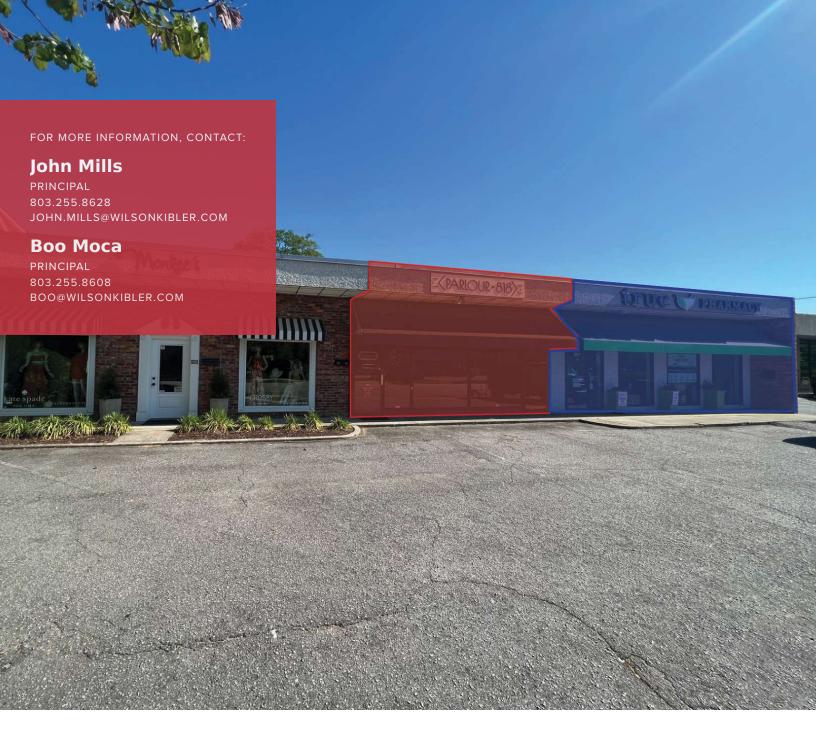

### 3211 DEVINE ST.

#### **Property Description**

17 Surface Parking Spaces

Great Visibility on Devine St

Convenient to Dining and Shopping Opportunities

Devine St: 14,400 VPD Milwood Ave: 21,400 VPD

#### **Offering Summary**

| Lease Rate:   | \$25.00 SF/yr (NNN) |  |
|---------------|---------------------|--|
| Available SF: | 1,820 & 1,960 SF    |  |

| Demographics      | 1 Mile    | 2 Miles  | 3 Miles  |
|-------------------|-----------|----------|----------|
| Total Households  | 5,681     | 19,157   | 34,548   |
| Total Population  | 11,560    | 42,736   | 81,504   |
| Average HH Income | \$127,707 | \$91,851 | \$85,803 |

## MIDDLE UNIT

John Mills | Principal | 803.255.8628 | john.mills@wilsonkibler.com Boo Moca | Principal | 803.255.8608 | boo@wilsonkibler.com