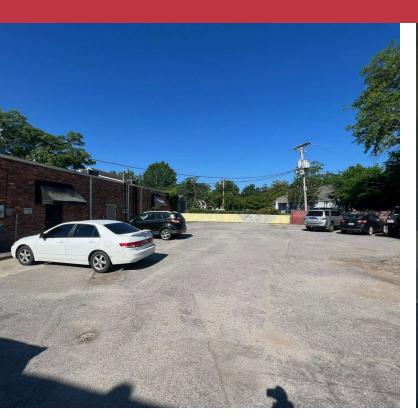

#### **Property Description**

17 Surface Parking Spaces

Great Visibility on Devine St

Convenient to Dining and Shopping Opportunities

Devine St: 14,400 VPD Milwood Ave: 21,400 VPD