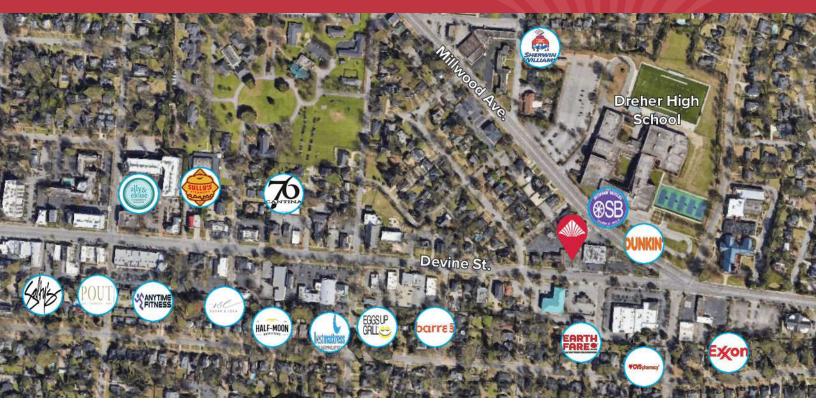

#### **Property Description**

17 Surface Parking Spaces

Great Visibility on Devine St

Convenient to Dining and Shopping Opportunities

Devine St: 14,400 VPD Milwood Ave: 21,400 VPD