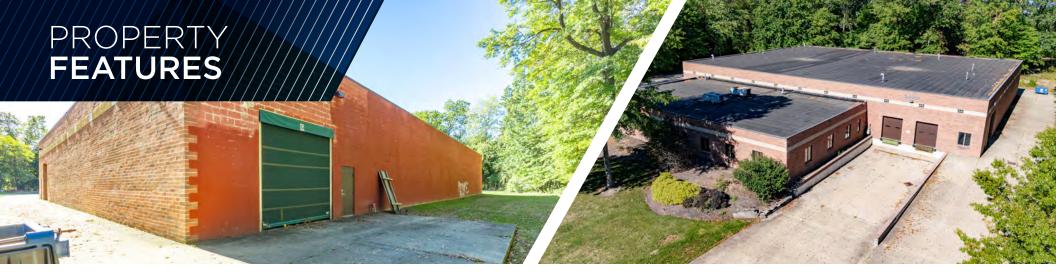

#### 23,131 SF BUILDING SIZE

**17,131 SF** WAREHOUSE SIZE

3.49 AC

#### COMMENTS

- Clean, single-tenant industrial building for sale or lease
- Additional land for expansion
- Two (2) docks (8'x9' w/ levelers) and two (2) drive-in doors (12'x12')
- Asking sale price: Negotiable
- Asking lease price: \$8.50/SF Gross

## **PROPERTY SPECIFICATIONS**

| CONSTRUCTED:    | 2000                        |
|-----------------|-----------------------------|
| CONSTRUCTION:   | Block                       |
| SPRINKLER:      | 100% Wet                    |
| CEILING HEIGHT: | 15'2" - 16'7"               |
| DRIVE-IN DOORS: | Two (2) - 12'x12'           |
| DOCKS:          | Two (2) - 8'x9' w/ levelers |
| POWER:          | 400A / 208V                 |
| PARKING:        | 25 parking spaces           |
| ZONING:         | U6 - General Industrial     |