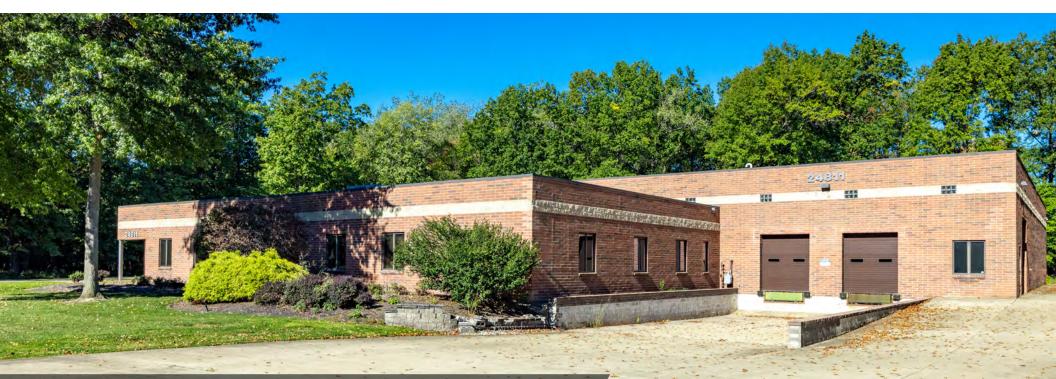

## FOR SALE OR LEASE **24811 Rockwell Drive** Euclid, Ohio 44117

## 23,131 SF FREESTANDING INDUSTRIAL FACILITY AVAILABLE

24811

#### COMMENTS

- Clean, single-tenant industrial building for sale or lease
- Additional land for expansion
- Two (2) docks (8'x9' w/ levelers) and two (2) drive-in doors (12'x12')
- Asking sale price: Negotiable
- Asking lease price: \$8.50/SF Gross