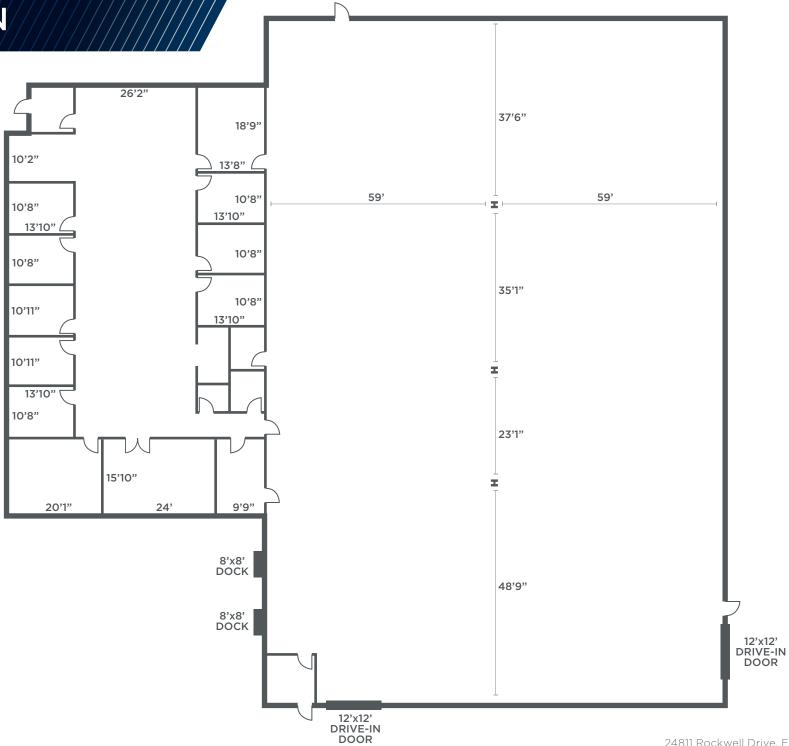

# FLOOR **PLAN**

#### 23,131 SF BUILDING SIZE

**17,131 SF** WAREHOUSE SIZE

3.49 AC

## **PROPERTY SPECIFICATIONS**

| CONSTRUCTED:    | 2000                        |
|-----------------|-----------------------------|
| CONSTRUCTION:   | Block                       |
| SPRINKLER:      | 100% Wet                    |
| CEILING HEIGHT: | 15'2" - 16'7"               |
| DRIVE-IN DOORS: | Two (2) - 12'x12'           |
| DOCKS:          | Two (2) - 8'x9' w/ levelers |
| POWER:          | 400A / 208V                 |
| PARKING:        | 25 parking spaces           |
| ZONING:         | U6 - General Industrial     |