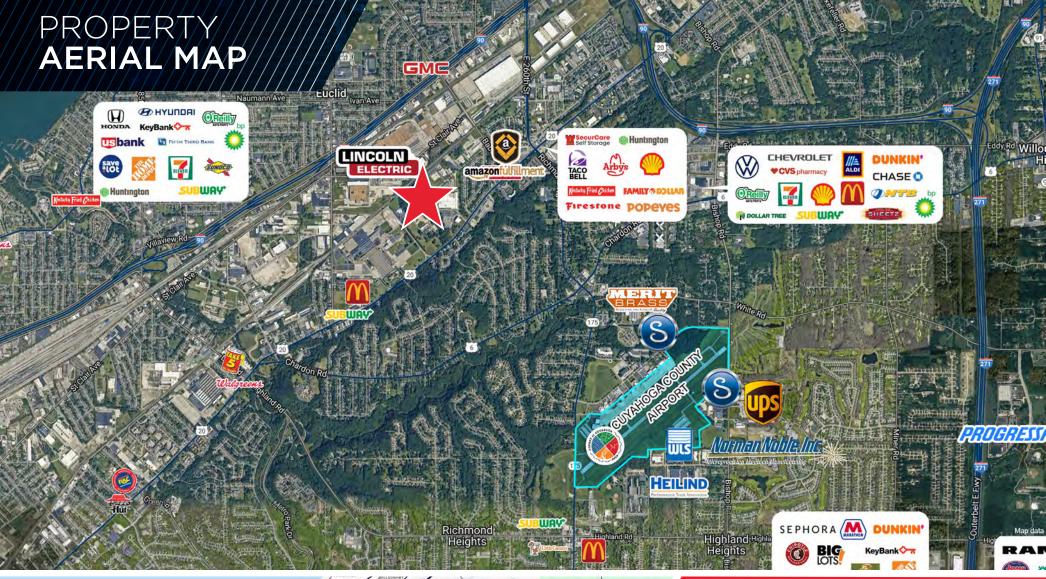

# Easy access to I-90 & I-271

24811 Rockwell Drive, Euclid, Ohio 44117

JIM KRIVANEK Vice President jkrivanek@crescorealestate.com +1 216 525 1498 ELIOT KIJEWSKI, SIOR Principal eijewski@crescorealestate.com +1 216 525 1487