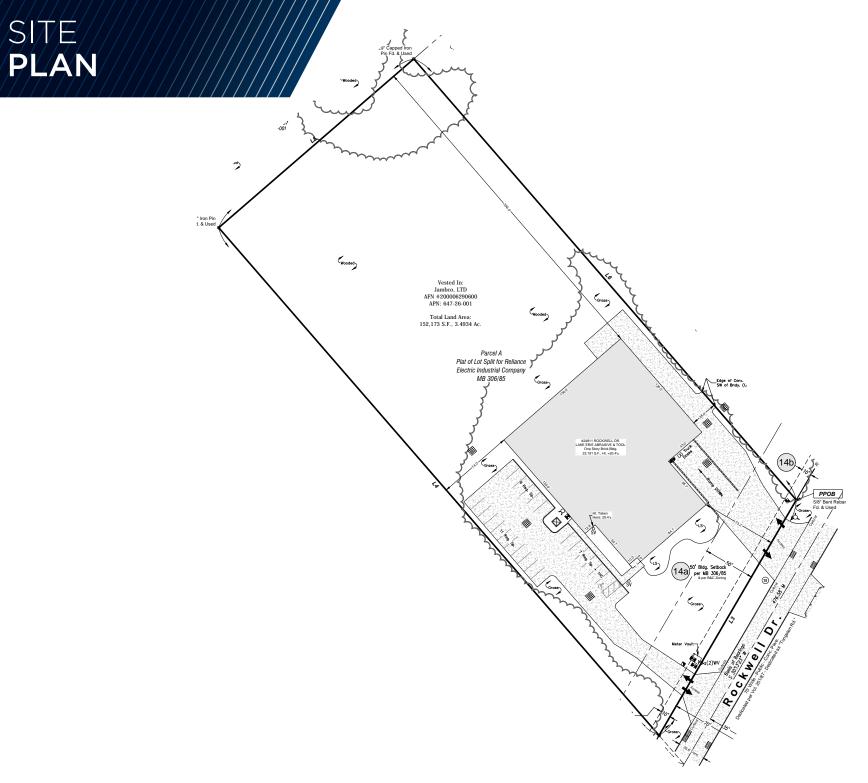

## PARCEL MAP

#### 23,131 SF BUILDING SIZE

**17,131 SF** WAREHOUSE SIZE

3.49 AC