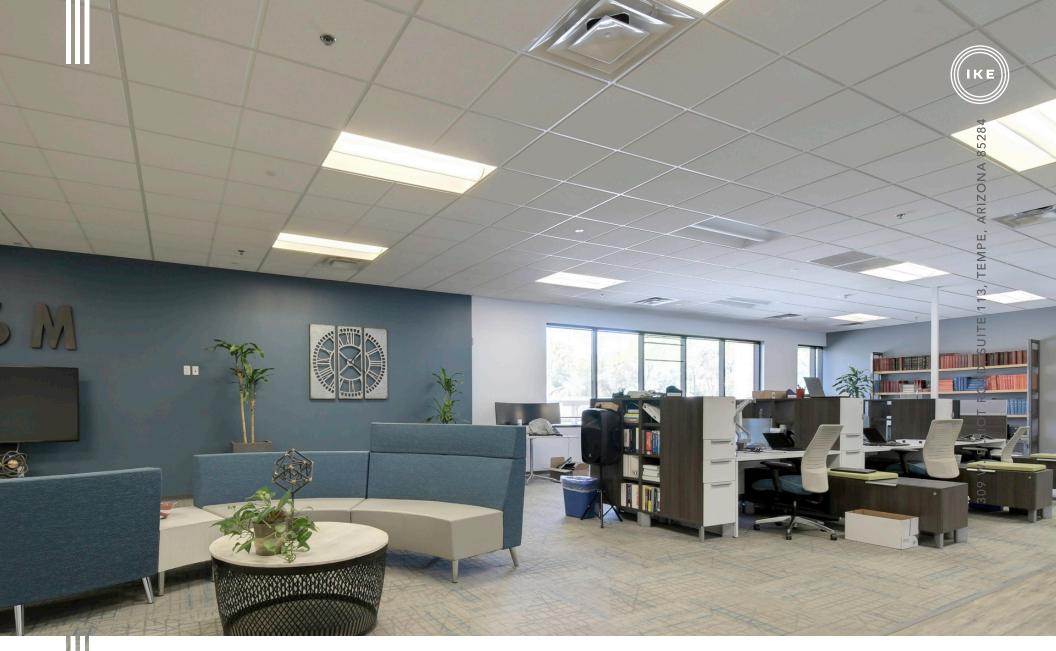

## IMPROVEMENTS:

7 offices, 3 conference rooms, 5 huddle rooms, 3 phone rooms, large break room, outdoor break area

## INCLUDED FF&E:

66 workstations, chairs, monitors, A/V equipment, desks, phones, cabling, tables, seating, et cetera

OFFICES

| 0000 |
|------|
| [ ]  |
|      |
| 0000 |
|      |

CONFERENCE

3

3

BREAK AREA