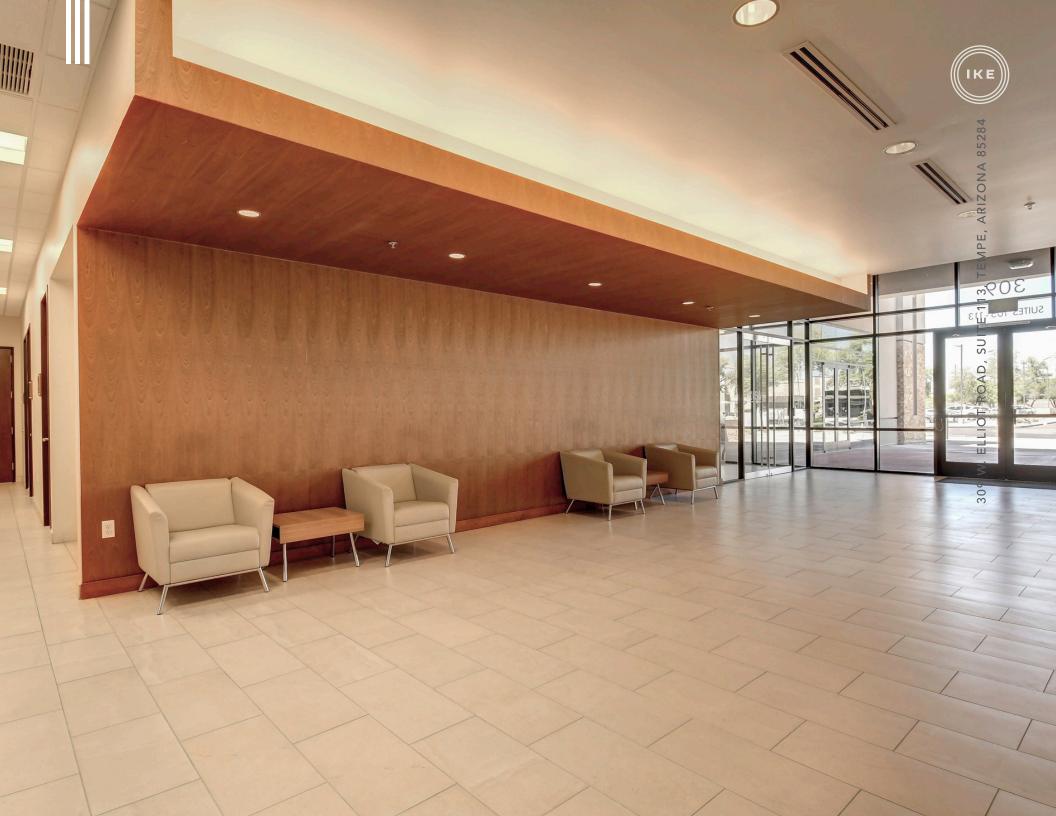

## IMPROVEMENTS:

7 offices, 3 conference rooms, 5 huddle rooms, 3 phone rooms, large break room, outdoor break area

## INCLUDED FF&E:

66 workstations, chairs, monitors, A/V equipment, desks, phones, cabling, tables, seating, et cetera

OFFICES

| 0000 |
|------|
| [ ]  |
|      |
| 0000 |
|      |

CONFERENCE

3

3

BREAK AREA