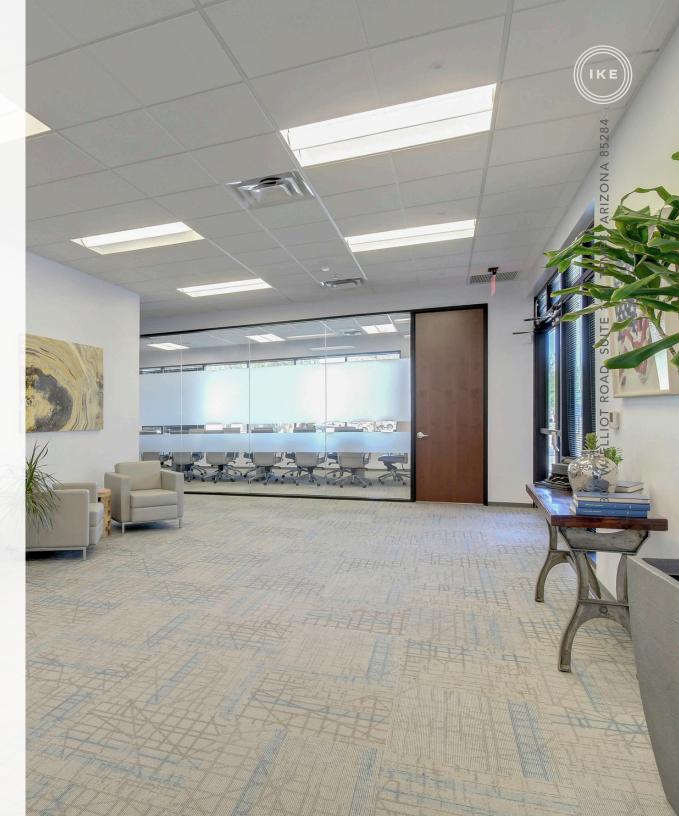

## IMPROVEMENTS:

7 offices, 3 conference rooms, 5 huddle rooms, 3 phone rooms, large break room, outdoor break area

## INCLUDED FF&E:

66 workstations, chairs, monitors, A/V equipment, desks, phones, cabling, tables, seating, et cetera

OFFICES

| 0000 |
|------|
| [ ]  |
|      |
| 0000 |
|      |

CONFERENCE

3

3

BREAK AREA