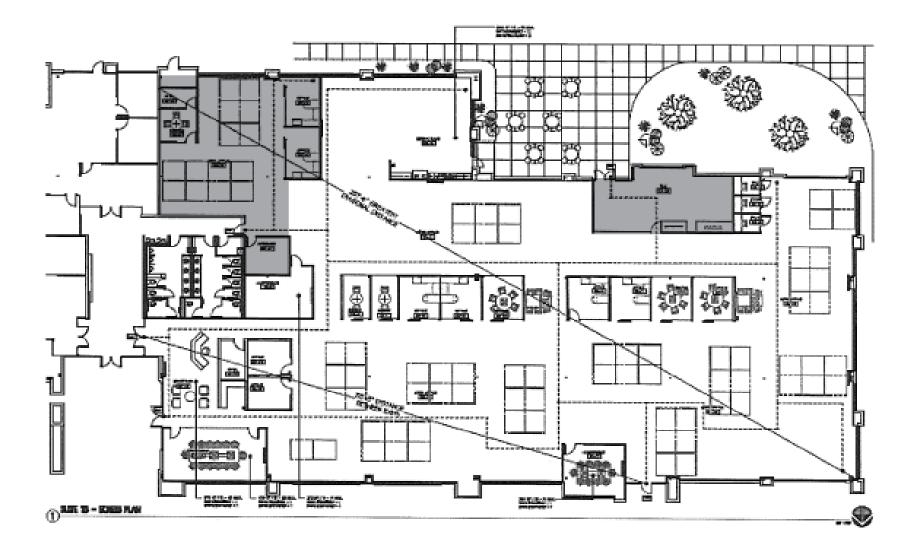

## IMPROVEMENTS:

7 offices, 3 conference rooms, 5 huddle rooms, 3 phone rooms, large break room, outdoor break area

## INCLUDED FF&E:

66 workstations, chairs, monitors, A/V equipment, desks, phones, cabling, tables, seating, et cetera

OFFICES

| 0000 |
|------|
| [ ]  |
|      |
| 0000 |
|      |

CONFERENCE

3

3

BREAK AREA

2

Floor Plan