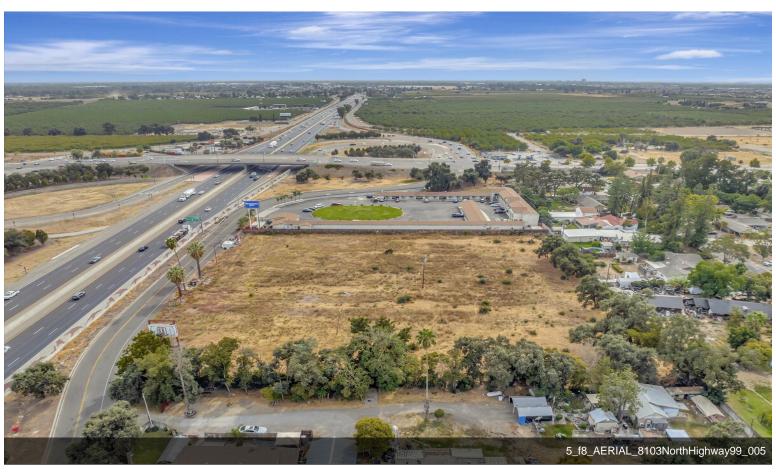

|
| Zoning Description: | RA-3                    |
| APN / Parcel ID:    | 126-100-80              |

## Approved site for truck parking

\$1,895,000

This 3.28 acres approved site for big rig parking boasts prime highway 99 frontage on the west side within Stockton city limits. it's an ideal opportunity for the development of truck parking and repair shop. Frontage offers great exposures to Highway 99, city street,...

. . .

- 3.28 Acres Predominantly Leveled land offer exposure to Highway 99, City Street, State Road and more
- Approved for truck parking and repair shop.
- Surrounding area consist of commercial and residential.

For more information visit:

https://www.loopnet.com/Listing/8103-CA-99-Stockton-CA/29841673/







8103 CA-99, Stockton, CA 95212

## **Property Photos**





## **Property Photos**