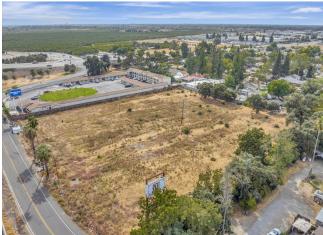

|
| No. Lots:           | 1                       |
| Zoning Description: | RA-3                    |
| APN / Parcel ID:    | 126-100-80              |

## Approved site for truck parking

\$1,895,000

This 3.28 acres approved site for big rig parking boasts prime highway 99 frontage on the west side within Stockton city limits. it's an ideal opportunity for the development of truck parking and repair shop. Frontage offers great exposures to Highway 99, city street,...

. . .

- 3.28 Acres Predominantly Leveled land offer exposure to Highway 99, City Street, State Road and more
- Approved for truck parking and repair shop.
- Surrounding area consist of commercial and residential.

For more information visit:

https://www.loopnet.com/Listing/8103-CA-99-Stockton-CA/29841673/







8103 CA-99, Stockton, CA 95212

## **Property Photos**





## **Property Photos**