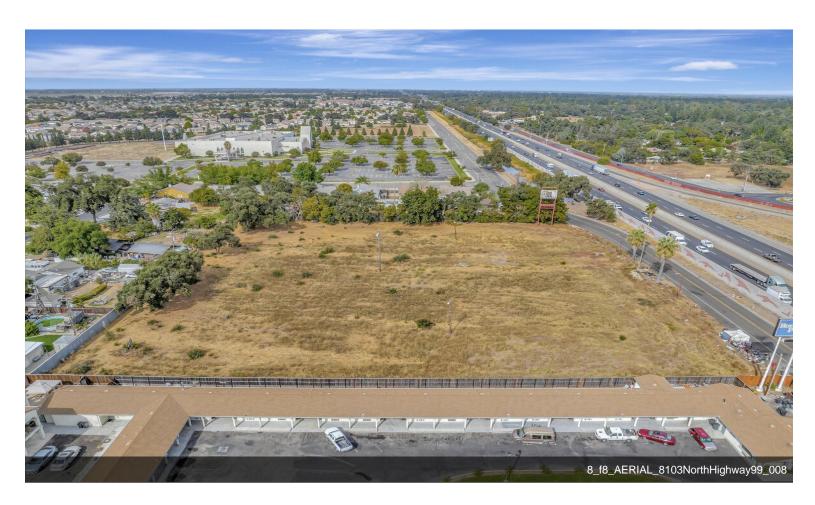

|
| Zoning Description: | RA-3                    |
| APN / Parcel ID:    | 126-100-80              |

## Approved site for truck parking

\$1,895,000

This 3.28 acres approved site for big rig parking boasts prime highway 99 frontage on the west side within Stockton city limits. it's an ideal opportunity for the development of truck parking and repair shop. Frontage offers great exposures to Highway 99, city street,...

. . .

- 3.28 Acres Predominantly Leveled land offer exposure to Highway 99, City Street, State Road and more
- Approved for truck parking and repair shop.
- Surrounding area consist of commercial and residential.

For more information visit:

https://www.loopnet.com/Listing/8103-CA-99-Stockton-CA/29841673/







8103 CA-99, Stockton, CA 95212

## **Property Photos**





## **Property Photos**