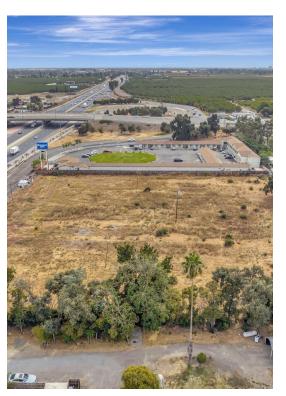

## **Approved site for truck parking** 8103 CA-99, Stockton, CA 95212

REALTYONEGROUP

Gurmeet Singh
Realty ONE Group American
39510 Paseo Padre Pkwy, ste 120,Fremont, CA 94538
gurmeet.realty1@gmail.com
(510) 209-7718

## Approved site for truck parking

\$1,895,000

This 3.28 acres approved site for big rig parking boasts prime highway 99 frontage on the west side within Stockton city limits. it's an ideal opportunity for the development of truck parking and repair shop. Frontage offers great exposures to Highway 99, city street,...

. . .

- 3.28 Acres Predominantly Leveled land offer exposure to Highway 99, City Street, State Road and more
- Approved for truck parking and repair shop.
- Surrounding area consist of commercial and residential.