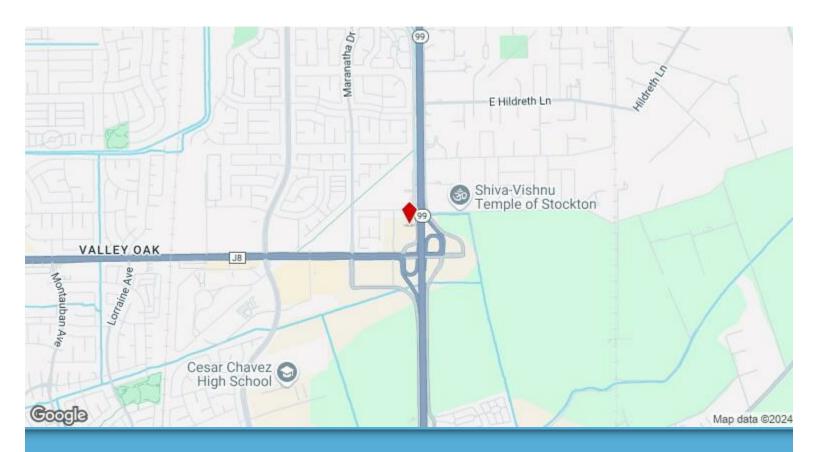

## **Approved site for truck parking** 8103 CA-99, Stockton, CA 95212

REALTYONEGROUP

Gurmeet Singh
Realty ONE Group American
39510 Paseo Padre Pkwy, ste 120,Fremont, CA 94538
gurmeet.realty1@gmail.com
(510) 209-7718

## Approved site for truck parking

\$1,895,000

This 3.28 acres approved site for big rig parking boasts prime highway 99 frontage on the west side within Stockton city limits. it's an ideal opportunity for the development of truck parking and repair shop. Frontage offers great exposures to Highway 99, city street,...

. . .

- 3.28 Acres Predominantly Leveled land offer exposure to Highway 99, City Street, State Road and more
- Approved for truck parking and repair shop.
- Surrounding area consist of commercial and residential.