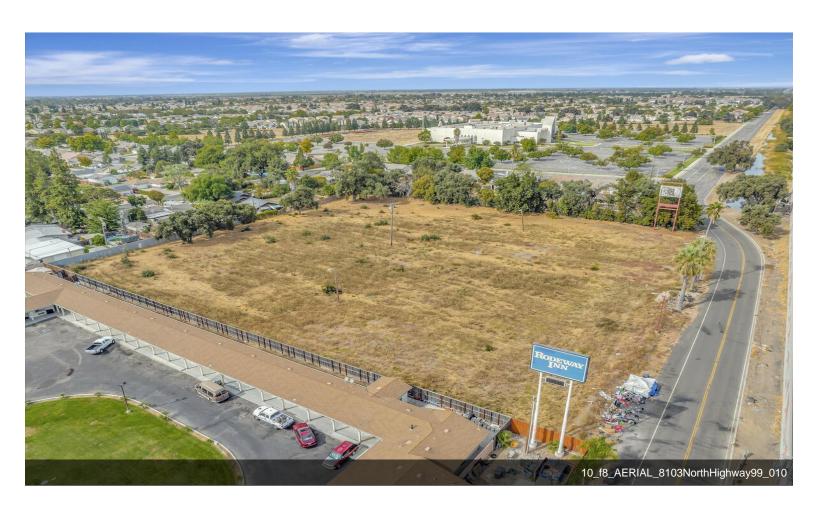

RA-3                    |
| APN / Parcel ID:    | 126-100-80              |

## Approved site for truck parking

\$1,895,000

This 3.28 acres approved site for big rig parking boasts prime highway 99 frontage on the west side within Stockton city limits. it's an ideal opportunity for the development of truck parking and repair shop. Frontage offers great exposures to Highway 99, city street,...

. . .

- 3.28 Acres Predominantly Leveled land offer exposure to Highway 99, City Street, State Road and more
- Approved for truck parking and repair shop.
- Surrounding area consist of commercial and residential.

For more information visit:

https://www.loopnet.com/Listing/8103-CA-99-Stockton-CA/29841673/







8103 CA-99, Stockton, CA 95212

## **Property Photos**





## **Property Photos**