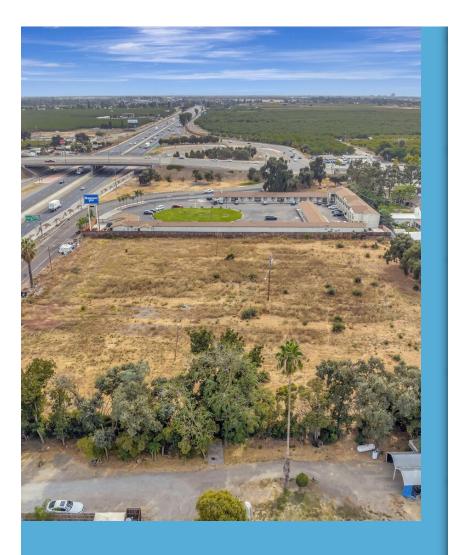

## **Approved site for truck parking** 8103 CA-99, Stockton, CA 95212

REALTYONEGROUP

Gurmeet Singh
Realty ONE Group American
39510 Paseo Padre Pkwy, ste 120,Fremont, CA 94538
gurmeet.realty1@gmail.com
(510) 209-7718

## Approved site for truck parking

\$1,895,000

This 3.28 acres approved site for big rig parking boasts prime highway 99 frontage on the west side within Stockton city limits. it's an ideal opportunity for the development of truck parking and repair shop. Frontage offers great exposures to Highway 99, city street,...

. . .

- 3.28 Acres Predominantly Leveled land offer exposure to Highway 99, City Street, State Road and more
- Approved for truck parking and repair shop.
- Surrounding area consist of commercial and residential.