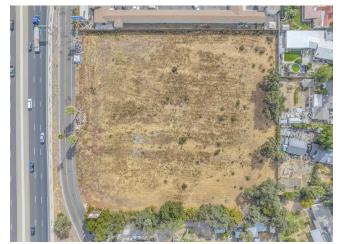

|
| No. Lots:           | 1                       |
| Zoning Description: | RA-3                    |
| APN / Parcel ID:    | 126-100-80              |

## Approved site for truck parking

\$1,895,000

This 3.28 acres approved site for big rig parking boasts prime highway 99 frontage on the west side within Stockton city limits. it's an ideal opportunity for the development of truck parking and repair shop. Frontage offers great exposures to Highway 99, city street,...

. . .

- 3.28 Acres Predominantly Leveled land offer exposure to Highway 99, City Street, State Road and more
- Approved for truck parking and repair shop.
- Surrounding area consist of commercial and residential.

For more information visit:

https://www.loopnet.com/Listing/8103-CA-99-Stockton-CA/29841673/







8103 CA-99, Stockton, CA 95212

## **Property Photos**





## **Property Photos**