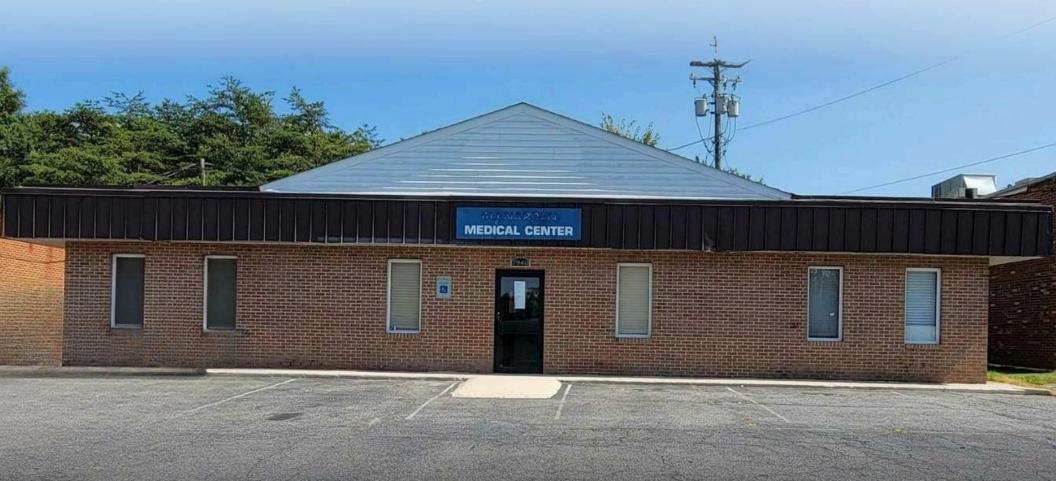

## **FOR SALE**

7940 Johnson Ave., Lanham, MD 20706

Glenarden Medical/Office/Retail Opportunity Randy Miller

410-353-1224 rmiller@hyattcommercial.com

## **HIGHLIGHTS**

- 3,000 SF office building
- Zoned RMF48 allowing retail, medical, or office that serves the community
- · Currently built out as medical office
- Conveniently located at the corner of Johnson Ave. & Martin Luther King Jr. Hwy.
- · Great parking in front of building.
- Proximity to key amenities and transportation, metro stop in front of property
- Adjacent to 7-Eleven, cleaners, and other retail
- Located at the entrance to thriving residential community, Glen Arden Woods.