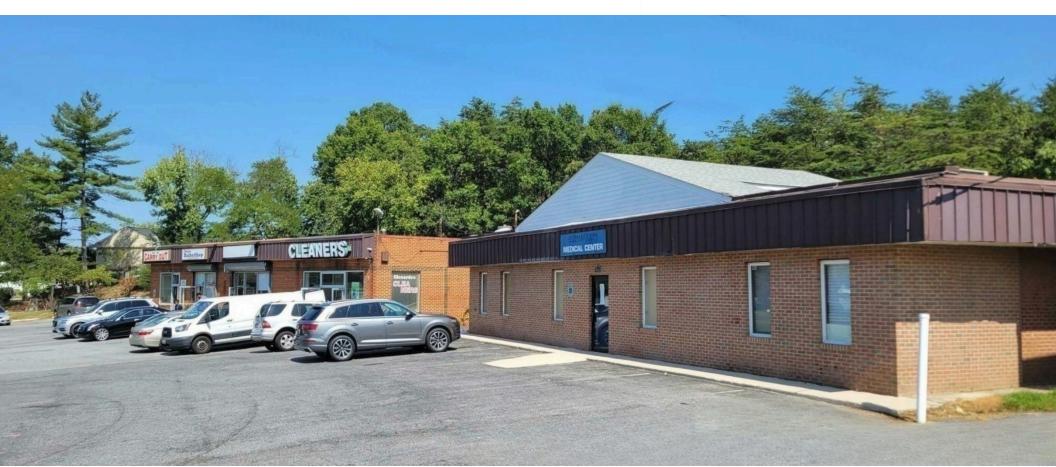

## **HIGHLIGHTS**

- 3,000 SF office building
- Zoned RMF48 allowing retail, medical, or office that serves the community
- · Currently built out as medical office
- Conveniently located at the corner of Johnson Ave. & Martin Luther King Jr. Hwy.
- · Great parking in front of building.
- Proximity to key amenities and transportation, metro stop in front of property
- Adjacent to 7-Eleven, cleaners, and other retail
- Located at the entrance to thriving residential community, Glen Arden Woods.