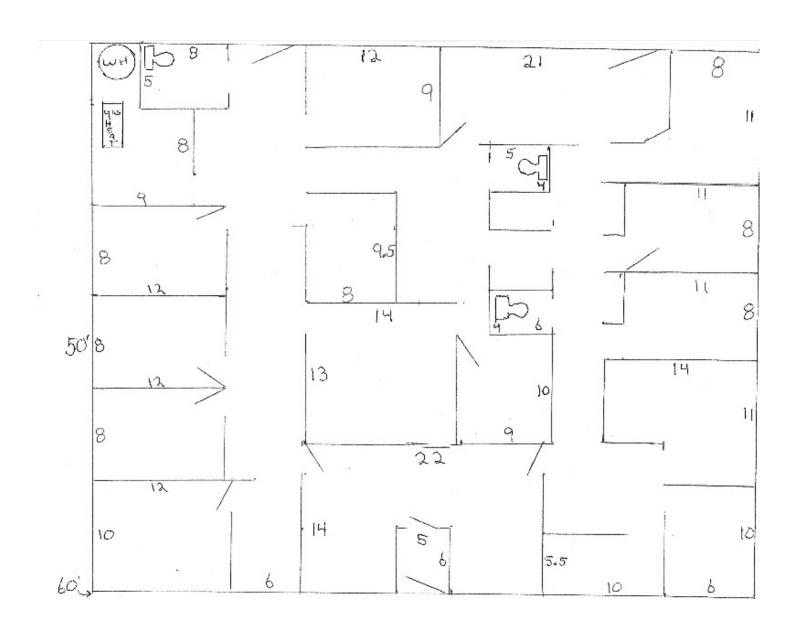

## **HIGHLIGHTS**

- 3,000 SF office building
- Zoned RMF48 allowing retail, medical, or office that serves the community
- · Currently built out as medical office
- Conveniently located at the corner of Johnson Ave. & Martin Luther King Jr. Hwy.
- · Great parking in front of building.
- Proximity to key amenities and transportation, metro stop in front of property
- Adjacent to 7-Eleven, cleaners, and other retail
- Located at the entrance to thriving residential community, Glen Arden Woods.

## FOR SALE

| Sale Price          | \$549,000 |
|---------------------|-----------|
| Property Type ····· | Office    |
| Building Size       | 3,000 SF  |