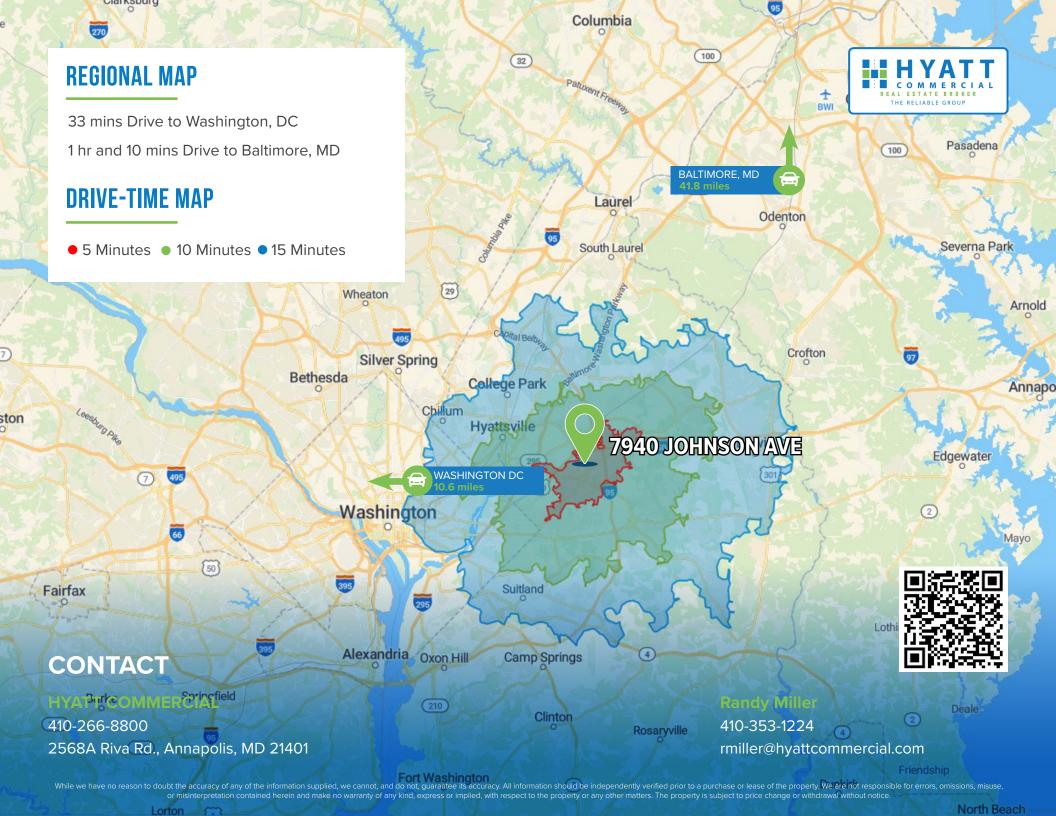

## **FOR SALE**

7940 Johnson Ave., Lanham, MD 20706

Glenarden Medical/Office/Retail Opportunity Randy Miller

410-353-1224 rmiller@hyattcommercial.com

## **HIGHLIGHTS**

- 3,000 SF office building
- Zoned RMF48 allowing retail, medical, or office that serves the community
- · Currently built out as medical office
- Conveniently located at the corner of Johnson Ave. & Martin Luther King Jr. Hwy.
- · Great parking in front of building.
- Proximity to key amenities and transportation, metro stop in front of property
- Adjacent to 7-Eleven, cleaners, and other retail
- Located at the entrance to thriving residential community, Glen Arden Woods.