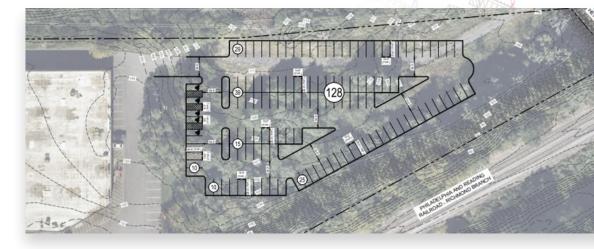

## **FOR LEASE** 3500 Scotts Lane Philadelphia, PA **TRUCK & FLEET PARKING** ~2 AC FOR AUTO, BOX, OR TRAILER STORAGE

## **PROPERTY FEATURES**

- > 180K SF Flex Building
- Small Warehouse & Office Available
- Onsite Property Manager
- I mmediate Access to Route 1 & I-76 Expressway
- » Zoning: Industrial Commercial Mixed Use (ICMX)
  - Material Lot Storage (Fleet) by right