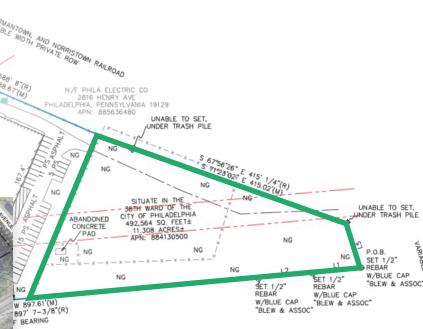

## **FOR LEASE** 3500 Scotts Lane Philadelphia, PA **TRUCK & FLEET PARKING** ~2 AC FOR AUTO, BOX, OR TRAILER STORAGE

## **PROPERTY FEATURES**

- > 180K SF Flex Building
- Small Warehouse & Office Available
- Onsite Property Manager
- I mmediate Access to Route 1 & I-76 Expressway
- » Zoning: Industrial Commercial Mixed Use (ICMX)
  - Material Lot Storage (Fleet) by right