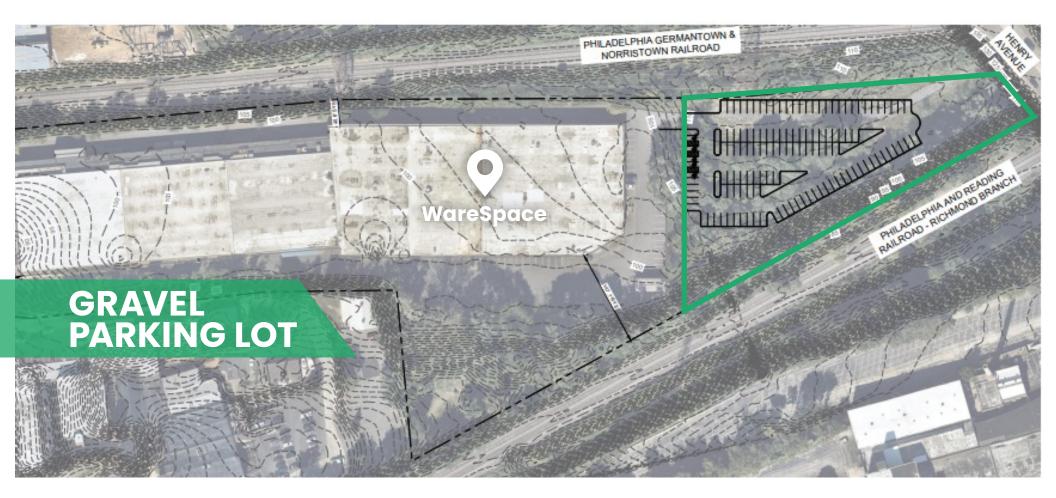

## **FOR LEASE** 3500 Scotts Lane Philadelphia, PA **TRUCK & FLEET PARKING** ~2 AC FOR AUTO, BOX, OR TRAILER STORAGE

## **PROPERTY FEATURES**

- > 180K SF Flex Building
- Small Warehouse & Office Available
- Onsite Property Manager
- I mmediate Access to Route 1 & I-76 Expressway
- » Zoning: Industrial Commercial Mixed Use (ICMX)
  - Material Lot Storage (Fleet) by right