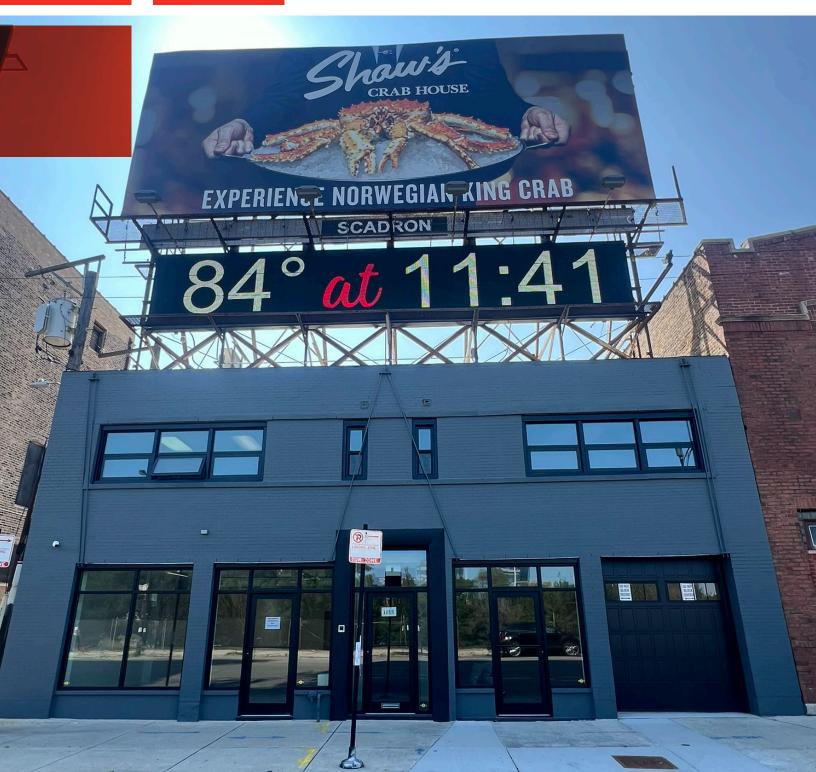

### **PROPERTY ADDRESS**

1015 W. GRAND AVENUE

### PROPERTY DESCRIPTION

Introducing an exceptional leasing opportunity at 1015 W Grand Ave., in Chicago. This versatile open flex space is thoughtfully designed to accommodate a variety of uses, from collaborative work environments to adaptable event spaces. The property features a modern, open layout that can be easily tailored to suit the unique needs of your business or event. With ample natural light, flexible floor plans, and state-of-the-art amenities, this space offers endless possibilities for creativity and innovation. 1015 W. Grand offers the unique opportunity for various business types to occupy an open plan first floor space with attached garage and office area. The rental rate range is dependent on lease term, concession package, and use.