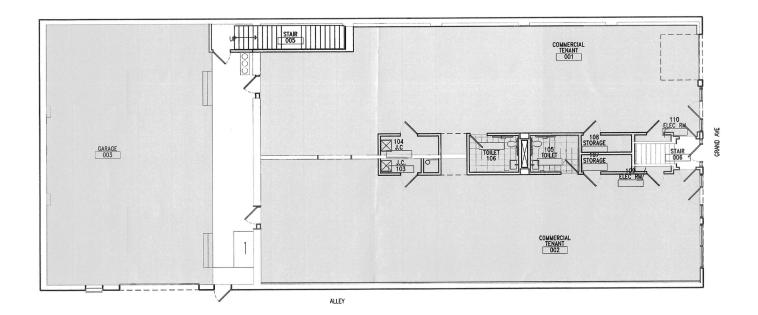

event. With ample natural light, flexible floor plans, and state-of-the-art amenities, this space offers endless possibilities for creativity and innovation. 1015 W. Grand offers the unique opportunity for various business types to occupy an open plan first floor space with attached garage and office area. The rental rate range is dependent on lease term, concession package, and use.

Please contact listing brokers for more information.

### AREA & TRANSPORTATION HIGHLIGHTS:

EASY ACCESS TO TO PUBLIC TRANSPORTATION WITH THE FOLLOWING TRANSIT STOPS NEARBY:

GRAND AVENUE STATION (BLUE LINE) - 5 MIN WALK
MORGAN STATION (GREEN LINE) - 7 MIN WALK
CHICAGO AVENUE STATION (BLUE LINE) - 11 MIN WALK
CLINTON STATION (BLUE LINE) - 16 MIN WALK





# **GROUND FLOOR PLAN**1015 W. GRAND AVENUE CHICAGO





# SECOND FLOOR PLAN 1015 W. GRAND AVENUE CHICAGO





## **OFFICE SPACE - INTERIOR PHOTOS**

1015 W. GRAND AVENUE CHICAGO









## **OFFICE SPACE - INTERIOR PHOTOS**

1015 W. GRAND AVENUE CHICAGO







STEVEN GOLDSTEIN
SENIOR VICE PRESIDENT
312.840.9002
STEVE@CHICAGOBROKER.COM



MARIA MCKINSEY
BROKER ASSOCIATE
773.799.0007
MARIA@CHICAGOBROKER.COM

## **DEMOGRAPHIC INSIGHTS**1015 W. GRAND AVENUE

### **CHICAGO**







## STEVEN GOLDSTEIN

SENIOR VICE PRESIDENT

312.840.9500 STEVE@CHICAGOBROKER.COM

## MARIA MCKINSEY

**BROKER ASSOCIATE** 

773.799.0007 MARIA@CHICAGOBROKER.COM