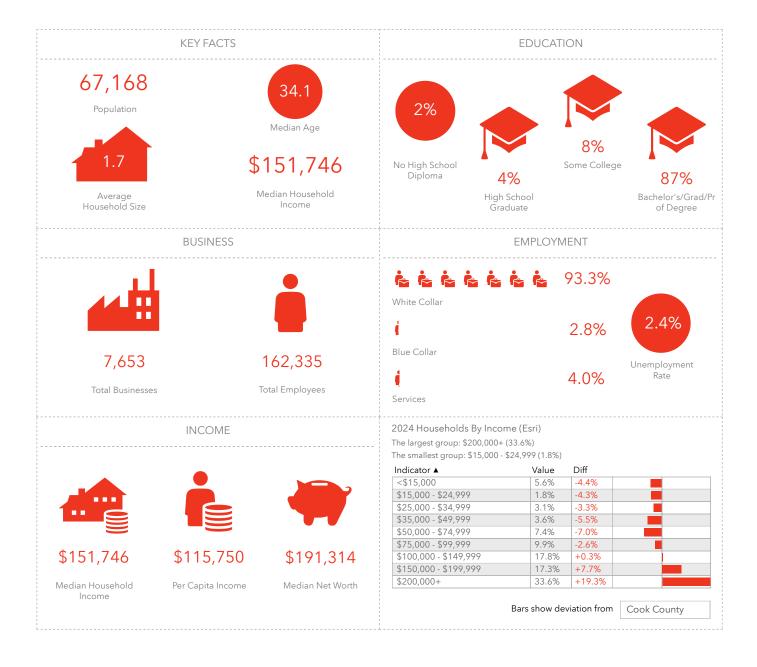

ore information.

### AREA & TRANSPORTATION HIGHLIGHTS:

EASY ACCESS TO TO PUBLIC TRANSPORTATION WITH THE FOLLOWING TRANSIT STOPS NEARBY:

GRAND AVENUE STATION (BLUE LINE) - 5 MIN WALK
MORGAN STATION (GREEN LINE) - 7 MIN WALK
CHICAGO AVENUE STATION (BLUE LINE) - 11 MIN WALK
CLINTON STATION (BLUE LINE) - 16 MIN WALK





# **GROUND FLOOR PLAN**1015 W. GRAND AVENUE CHICAGO





# SECOND FLOOR PLAN 1015 W. GRAND AVENUE CHICAGO





## **OFFICE SPACE - INTERIOR PHOTOS**

1015 W. GRAND AVENUE CHICAGO









## **OFFICE SPACE - INTERIOR PHOTOS**

1015 W. GRAND AVENUE CHICAGO







STEVEN GOLDSTEIN
SENIOR VICE PRESIDENT
312.840.9002
STEVE@CHICAGOBROKER.COM



MARIA MCKINSEY
BROKER ASSOCIATE
773.799.0007
MARIA@CHICAGOBROKER.COM

## **DEMOGRAPHIC INSIGHTS**1015 W. GRAND AVENUE

### **CHICAGO**







## STEVEN GOLDSTEIN

SENIOR VICE PRESIDENT

312.840.9500 STEVE@CHICAGOBROKER.COM

## MARIA MCKINSEY

**BROKER ASSOCIATE** 

773.799.0007 MARIA@CHICAGOBROKER.COM