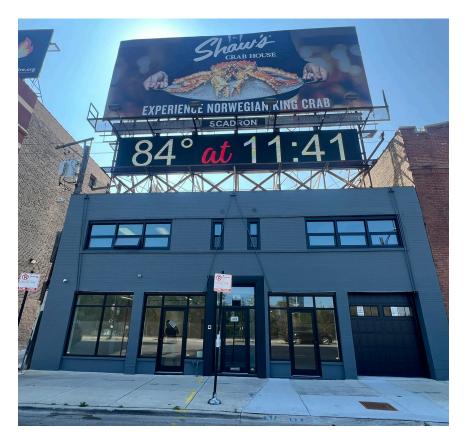

### **PROPERTY ADDRESS**

1015 W. GRAND AVENUE

### PROPERTY DESCRIPTION

Introducing an exceptional leasing opportunity at 1015 W Grand Ave., in Chicago. This versatile open flex space is thoughtfully designed to accommodate a variety of uses, from collaborative work environments to adaptable event spaces. The property features a modern, open layout that can be easily tailored to suit the unique needs of your business or event. With ample natural light, flexible floor plans, and state-of-the-art amenities, this space offers endless possibilities for creativity and innovation. 1015 W. Grand offers the unique opportunity for various business types to occupy an open plan first floor space with attached garage and office area. The rental rate range is dependent on lease term, concession package, and use.