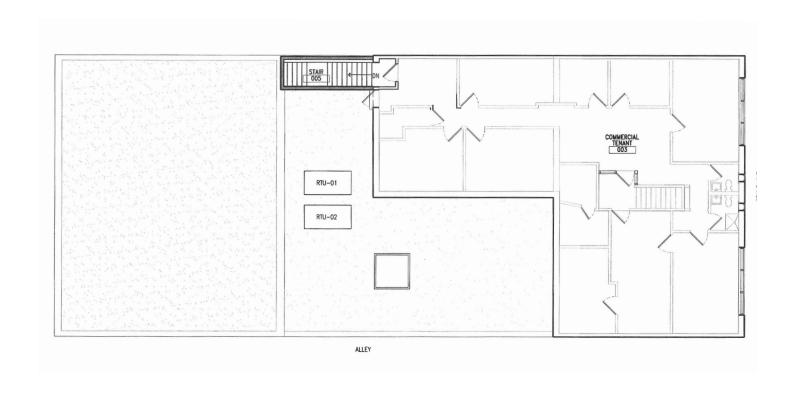

, and state-of-the-art amenities, this space offers endless possibilities for creativity and innovation. 1015 W. Grand offers the unique opportunity for various business types to occupy an open plan first floor space with attached garage and office area. The rental rate range is dependent on lease term, concession package, and use.

Please contact listing brokers for more information.

### AREA & TRANSPORTATION HIGHLIGHTS:

EASY ACCESS TO TO PUBLIC TRANSPORTATION WITH THE FOLLOWING TRANSIT STOPS NEARBY:

GRAND AVENUE STATION (BLUE LINE) - 5 MIN WALK
MORGAN STATION (GREEN LINE) - 7 MIN WALK
CHICAGO AVENUE STATION (BLUE LINE) - 11 MIN WALK
CLINTON STATION (BLUE LINE) - 16 MIN WALK





# **GROUND FLOOR PLAN**1015 W. GRAND AVENUE CHICAGO





# SECOND FLOOR PLAN 1015 W. GRAND AVENUE CHICAGO





## **OFFICE SPACE - INTERIOR PHOTOS**

1015 W. GRAND AVENUE CHICAGO









## **OFFICE SPACE - INTERIOR PHOTOS**

1015 W. GRAND AVENUE CHICAGO







STEVEN GOLDSTEIN
SENIOR VICE PRESIDENT
312.840.9002
STEVE@CHICAGOBROKER.COM



MARIA MCKINSEY
BROKER ASSOCIATE
773.799.0007
MARIA@CHICAGOBROKER.COM

## **DEMOGRAPHIC INSIGHTS**1015 W. GRAND AVENUE

### **CHICAGO**







## STEVEN GOLDSTEIN

SENIOR VICE PRESIDENT

312.840.9500 STEVE@CHICAGOBROKER.COM

## MARIA MCKINSEY

**BROKER ASSOCIATE** 

773.799.0007 MARIA@CHICAGOBROKER.COM